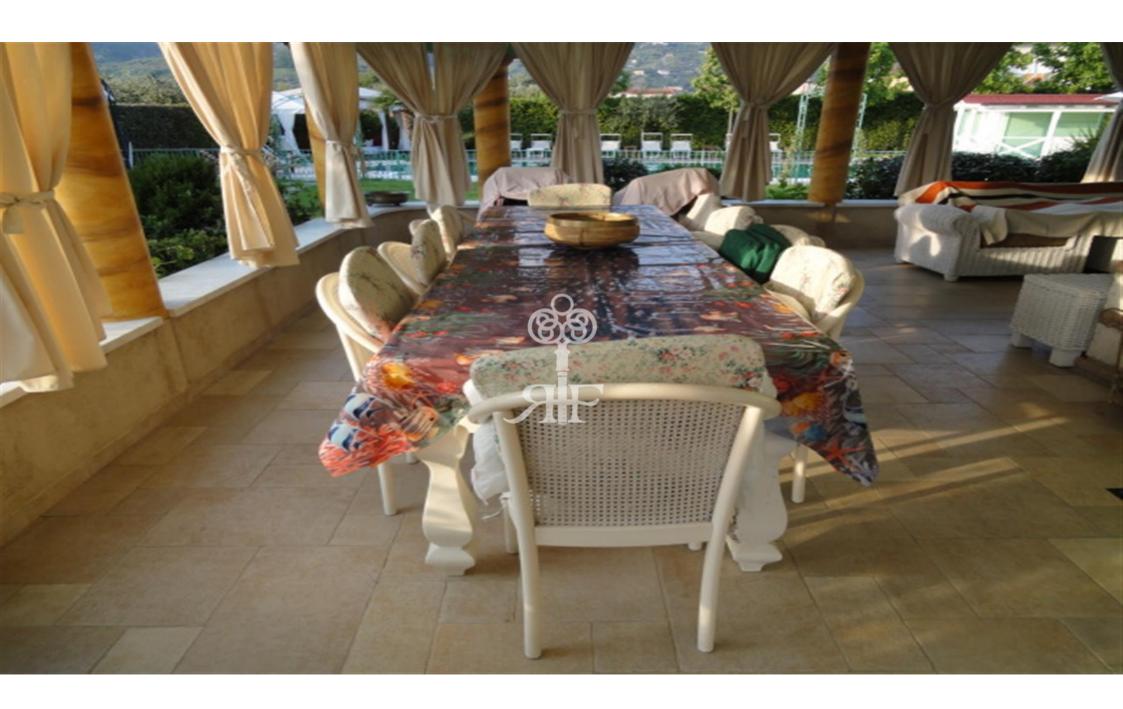

The main villa has three floors - the ground, first floor and semi-undergroundfloor.

On the ground floor: living room, dining room, kitchen, two double bedrooms, each with separate bathroom.

On the first floor: four double bedrooms, each with separate bathroom.

On the semi-underground floor: another kitchen, two double bedrooms, each with separate bathroom.