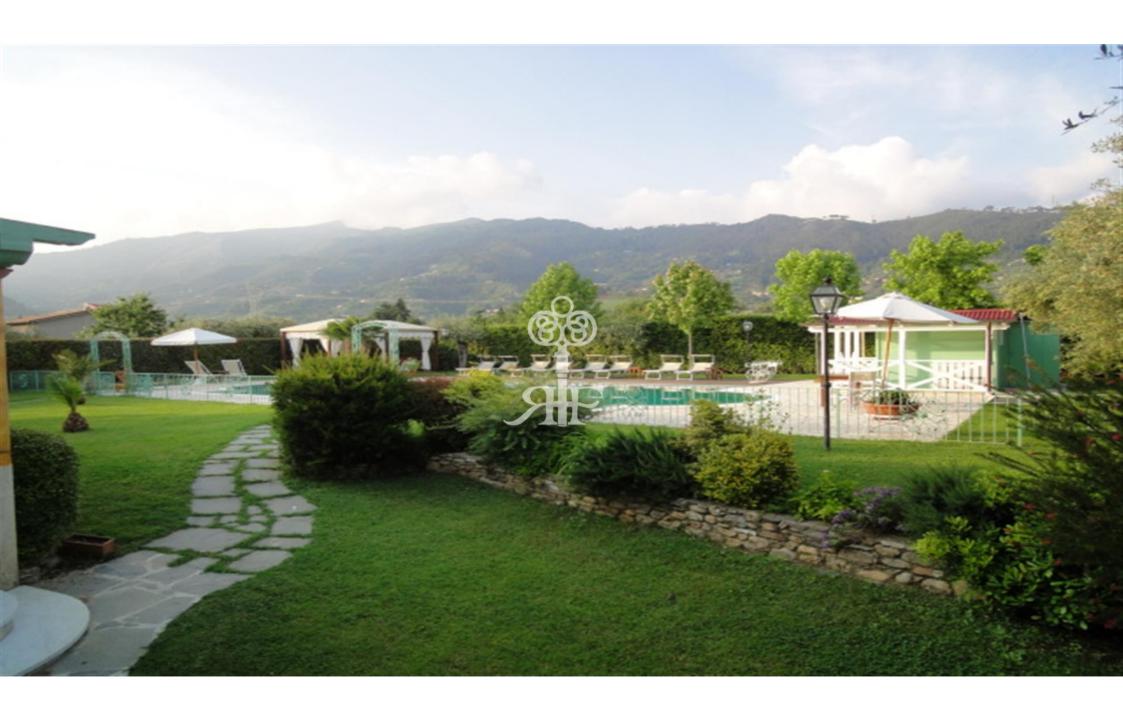

## Villa Divina

3500 mt

500 m<sup>2</sup> 7000 m<sup>2</sup>

Very beautiful large property with two villas, a swimming pool and a park of 70 acres

The property is in a very beautiful and peaceful green location close to the Forte dei Marmi and about 3.5 km from the sea.

Beautiful Mditerranean garden with gazebos, marble walkways, trees and flower beds.

Stunning panoramic view on the mountains.

Perfect place to spend a secluded relaxing and comfortable stay.

This property is suitable for two families.