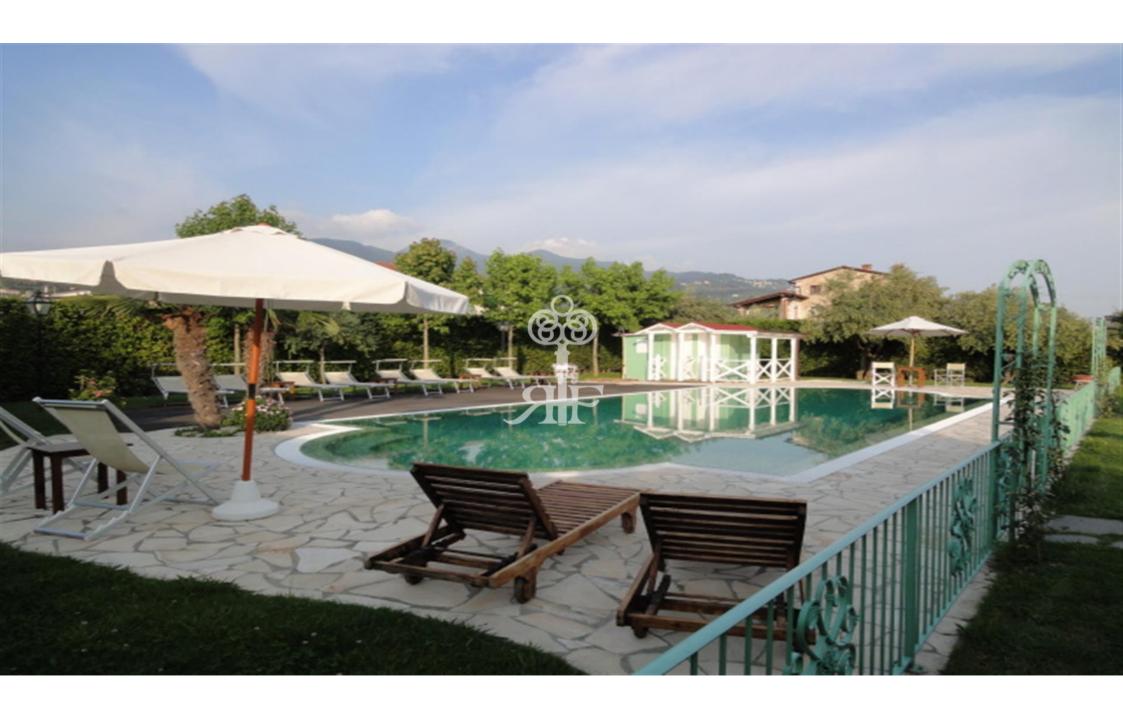

## Villa Divina

3500 mt

500 m<sup>2</sup> 7000 m<sup>2</sup>

Very beautiful large property with two villas, a swimming pool and a park of 70 acres

The property is in a very beautiful and peaceful green location close to the Forte dei Marmi and about 3.5 km from the sea.

Beautiful Mditerranean garden with gazebos, marble walkways, trees and flower beds.

Stunning panoramic view on the mountains.

Perfect place to spend a secluded relaxing and comfortable stay.

This property is suitable for two families.