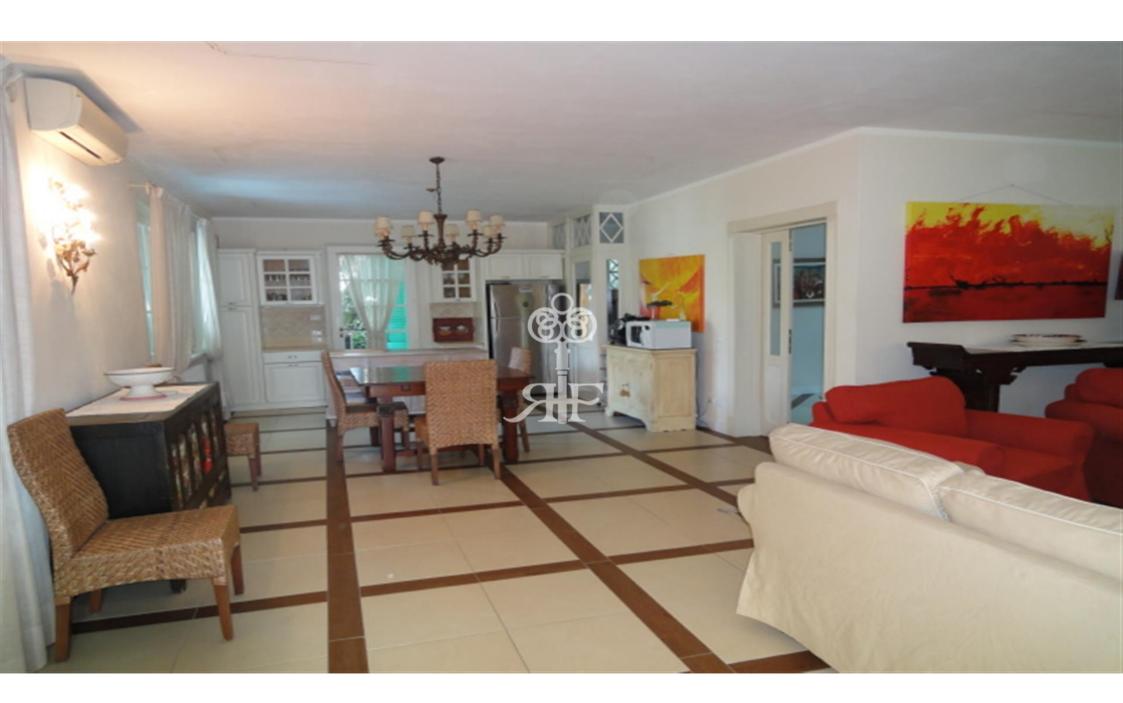

The main villa has three floors - the ground, first floor and semi-undergroundfloor.

On the ground floor: living room, dining room, kitchen, two double bedrooms, each with separate bathroom.

On the first floor: four double bedrooms, each with separate bathroom.

On the semi-underground floor: another kitchen, two double bedrooms, each with separate bathroom.