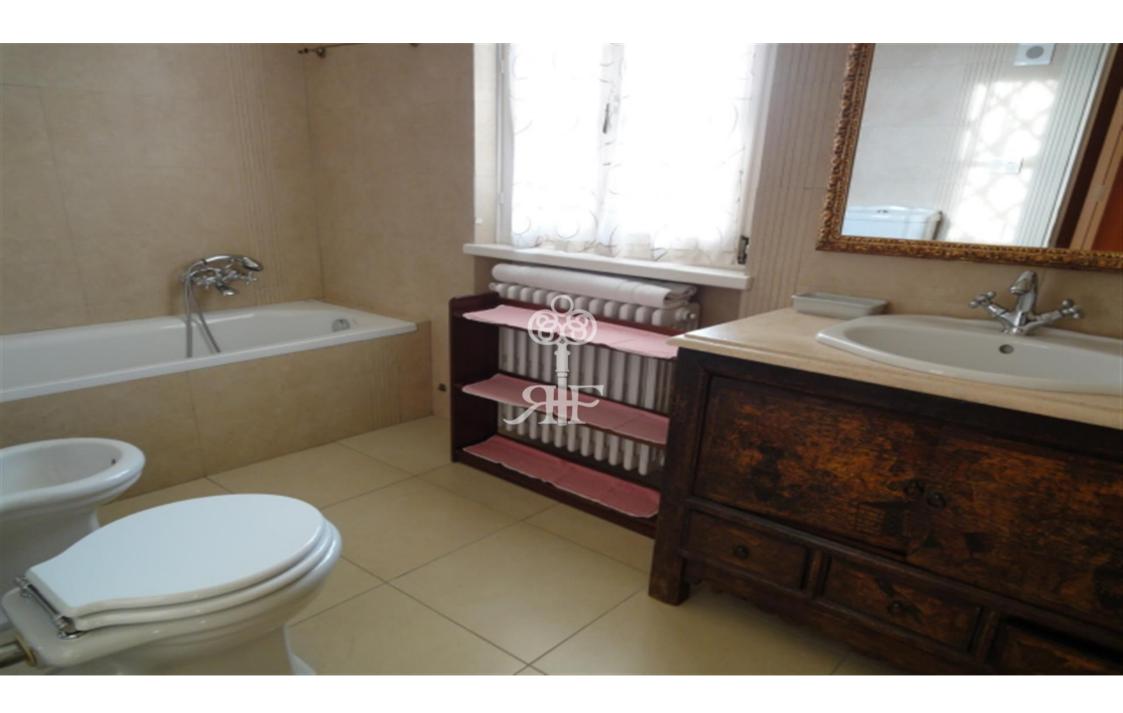

The main villa has three floors - the ground, first floor and semi-undergroundfloor.

On the ground floor: living room, dining room, kitchen, two double bedrooms, each with separate bathroom.

On the first floor: four double bedrooms, each with separate bathroom.

On the semi-underground floor: another kitchen, two double bedrooms, each with separate bathroom.