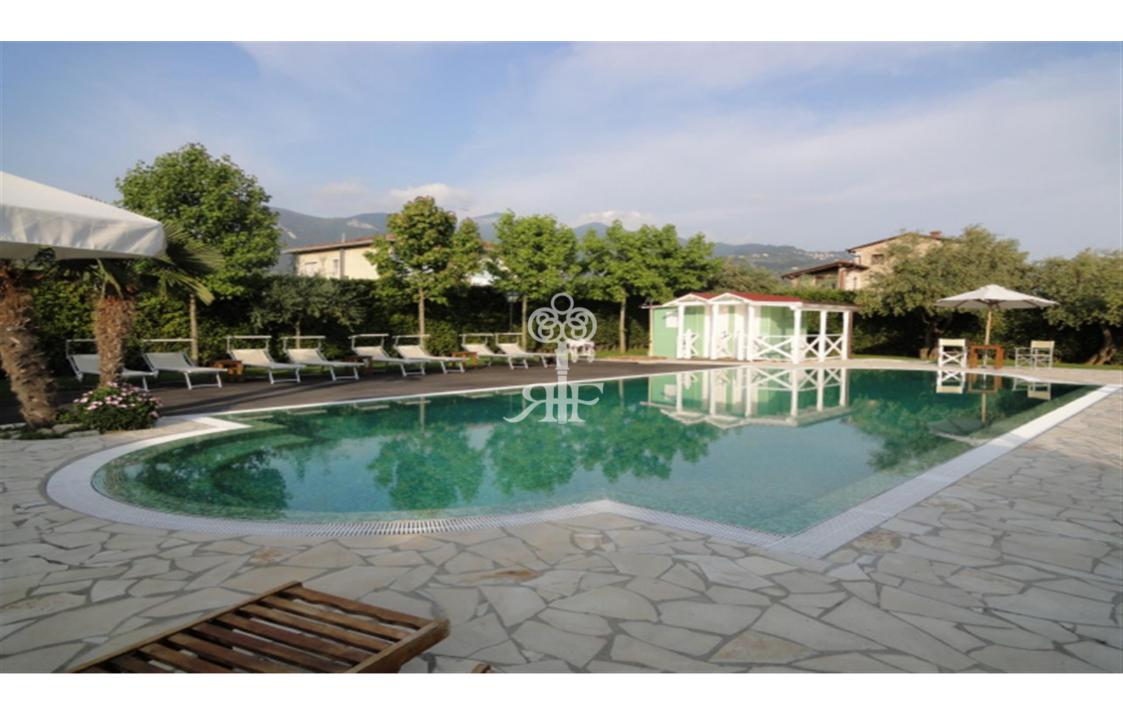

## Villa Divina

3500 mt

500 m<sup>2</sup> 7000 m<sup>2</sup>

Very beautiful large property with two villas, a swimming pool and a park of 70 acres

The property is in a very beautiful and peaceful green location close to the Forte dei Marmi and about 3.5 km from the sea.

Beautiful Mditerranean garden with gazebos, marble walkways, trees and flower beds.

Stunning panoramic view on the mountains.

Perfect place to spend a secluded relaxing and comfortable stay.

This property is suitable for two families.