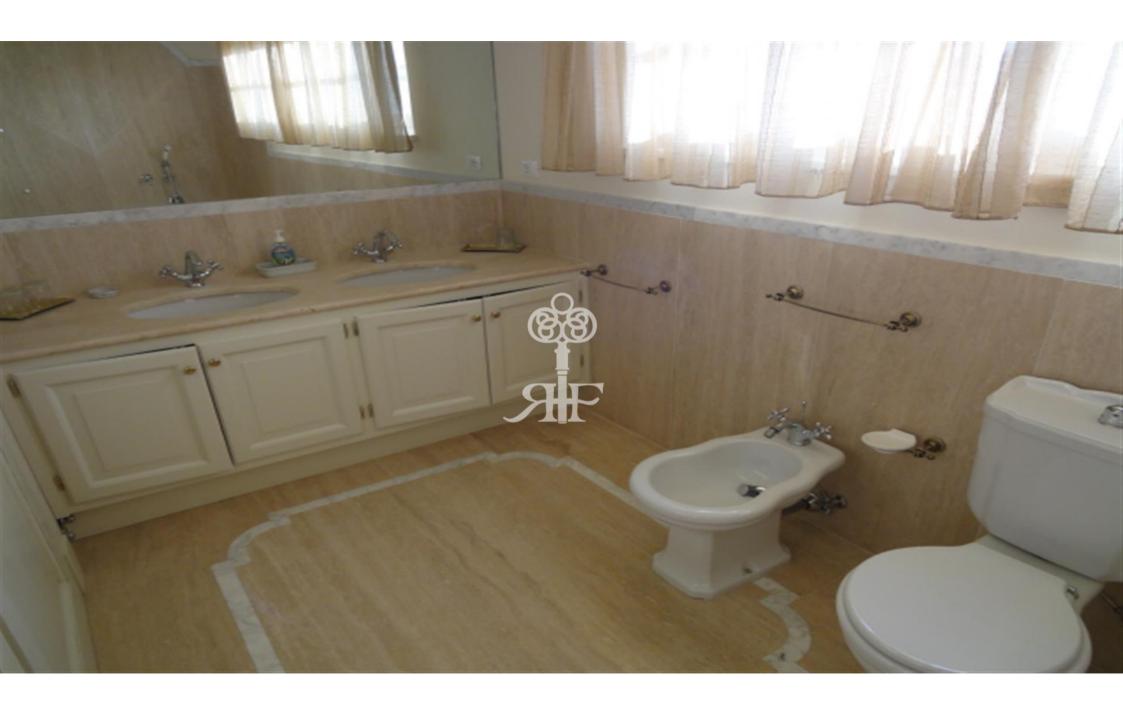

The main villa has three floors - the ground, first floor and semi-undergroundfloor.

On the ground floor: living room, dining room, kitchen, two double bedrooms, each with separate bathroom.

On the first floor: four double bedrooms, each with separate bathroom.

On the semi-underground floor: another kitchen, two double bedrooms, each with separate bathroom.