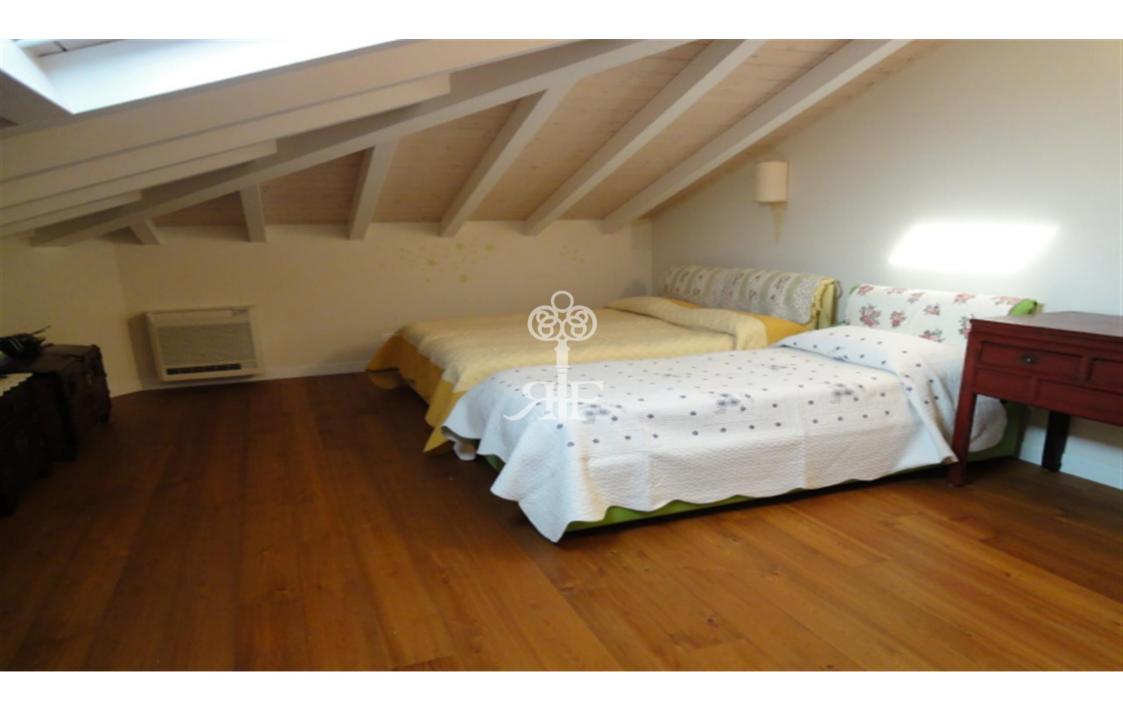

The main villa has three floors - the ground, first floor and semi-undergroundfloor.

On the ground floor: living room, dining room, kitchen, two double bedrooms, each with separate bathroom.

On the first floor: four double bedrooms, each with separate bathroom.

On the semi-underground floor: another kitchen, two double bedrooms, each with separate bathroom.