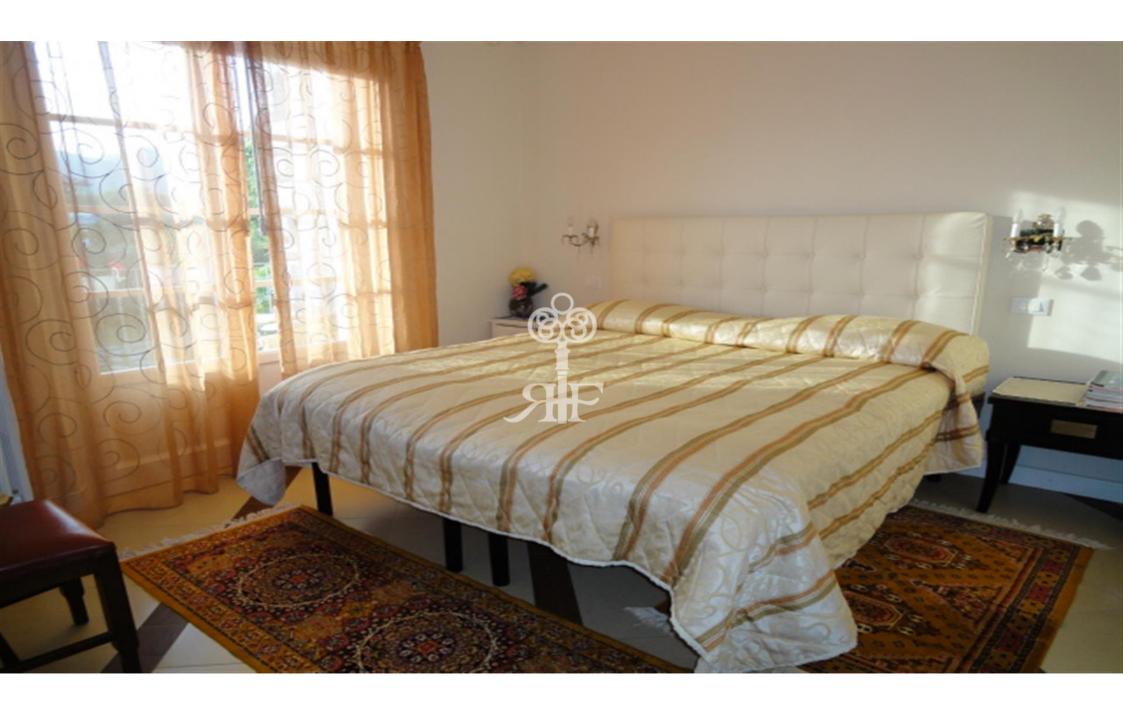

The main villa has three floors - the ground, first floor and semi-undergroundfloor.

On the ground floor: living room, dining room, kitchen, two double bedrooms, each with separate bathroom.

On the first floor: four double bedrooms, each with separate bathroom.

On the semi-underground floor: another kitchen, two double bedrooms, each with separate bathroom.