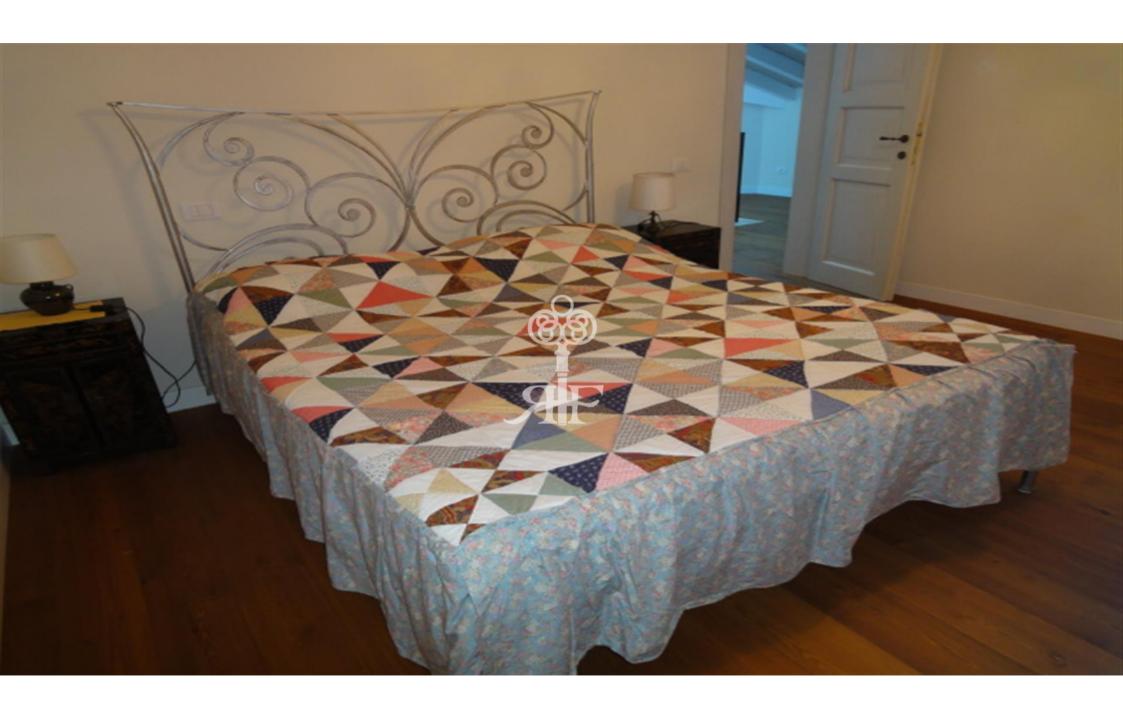

The main villa has three floors - the ground, first floor and semi-undergroundfloor.

On the ground floor: living room, dining room, kitchen, two double bedrooms, each with separate bathroom.

On the first floor: four double bedrooms, each with separate bathroom.

On the semi-underground floor: another kitchen, two double bedrooms, each with separate bathroom.