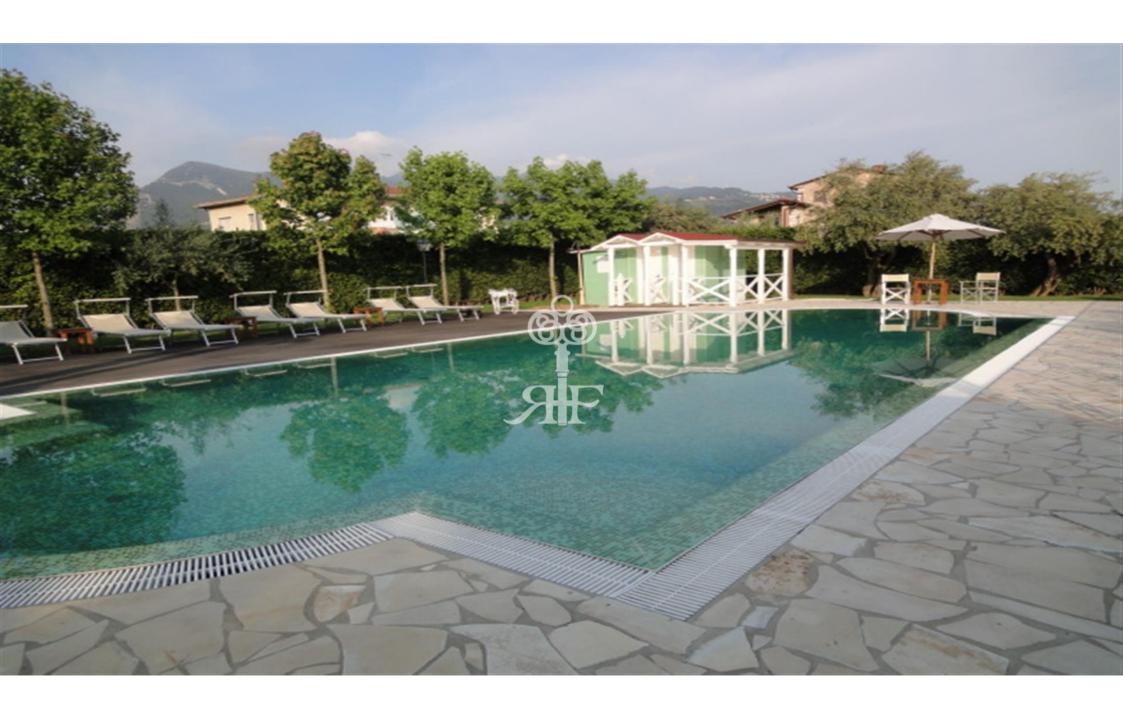

## Villa Divina

3500 mt

500 m<sup>2</sup> 7000 m<sup>2</sup>

Very beautiful large property with two villas, a swimming pool and a park of 70 acres

The property is in a very beautiful and peaceful green location close to the Forte dei Marmi and about 3.5 km from the sea.

Beautiful Mditerranean garden with gazebos, marble walkways, trees and flower beds.

Stunning panoramic view on the mountains.

Perfect place to spend a secluded relaxing and comfortable stay.

This property is suitable for two families.