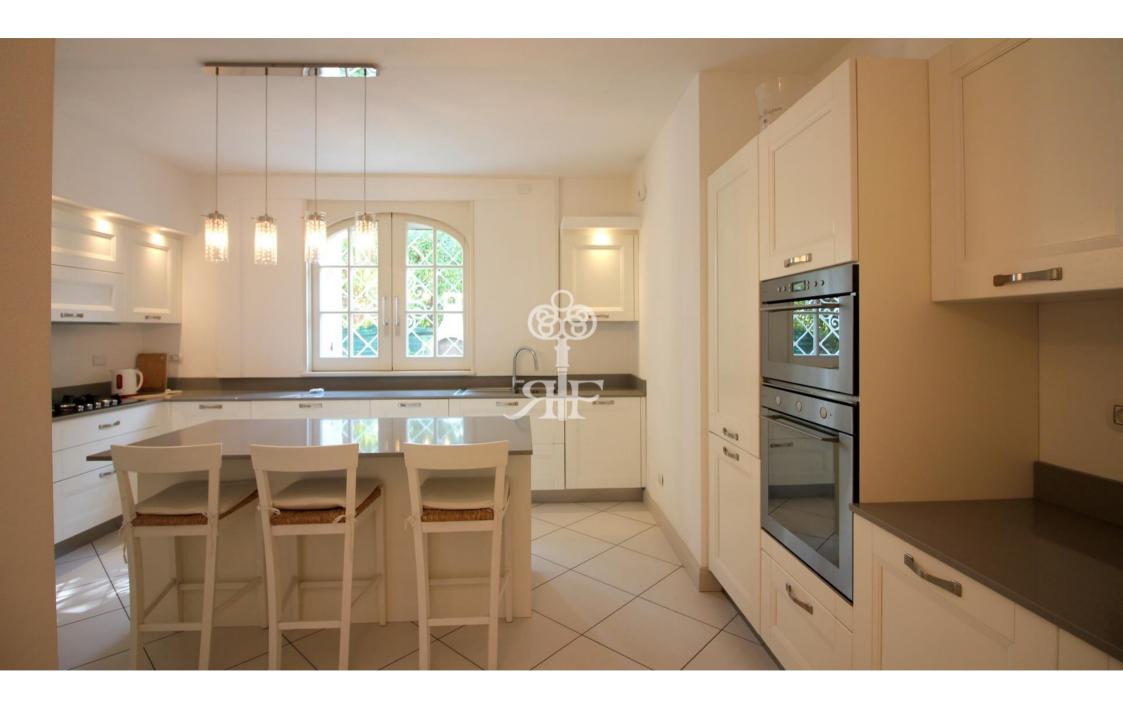

## Majestic villa Leonardo of the residential complex BORGO DEL FORTE has a huge tidy

Surface of whole house is 715 m<sup>2</sup>.

This luxurious accommodation on the ground floor consists of a spacious living room, kitchen, dining room, three big double bedrooms, each one has its own bathroom.