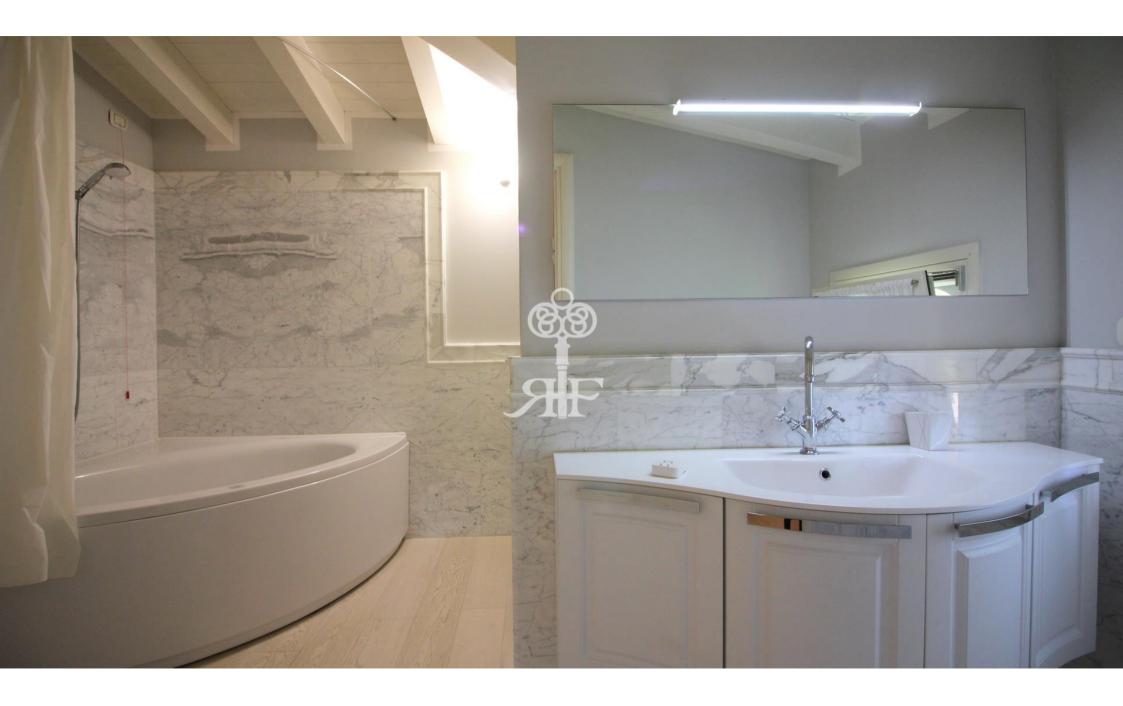

## Majestic villa Leonardo of the residential complex BORGO DEL FORTE has a huge tidy

Surface of whole house is 715 m<sup>2</sup>.

This luxurious accommodation on the ground floor consists of a spacious living room, kitchen, dining room, three big double bedrooms, each one has its own bathroom.

On the first floor there are three large double bedrooms, each one with its own bathroom and closet.

The basement includes a cinema area, bedroom and bathroom for the staff, second kitchen, washing room, technic room.