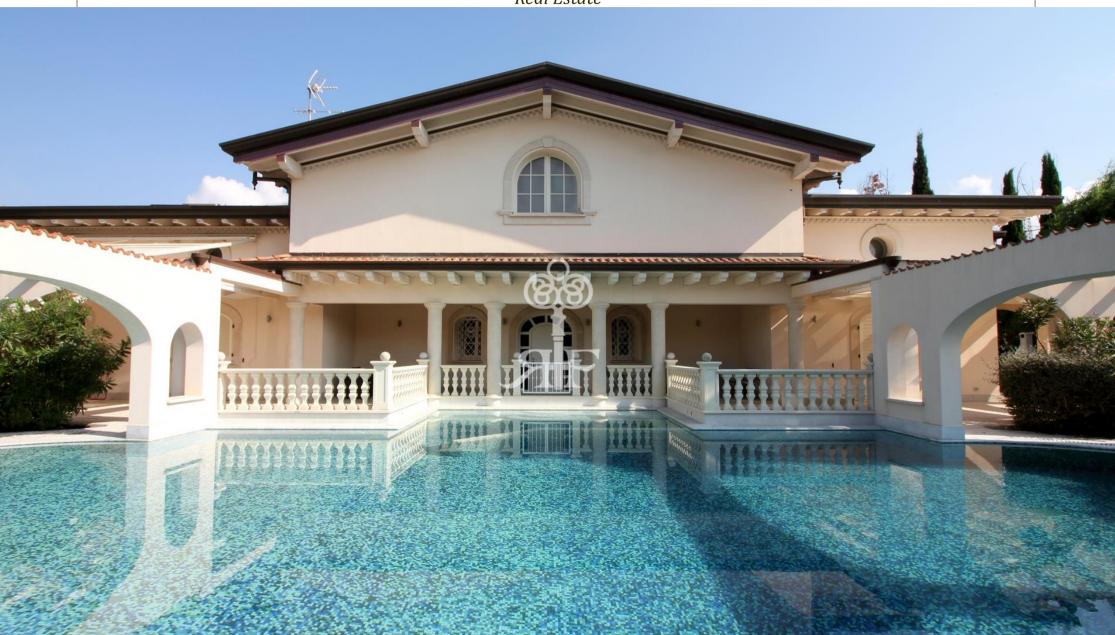

## Villa Leonardo

715 m<sup>2</sup>

1400 m<sup>2</sup>

1400 mt

## Majestic villa Leonardo of the residential complex BORGO DEL FORTE has a huge tidy

Surface of whole house is 715 m<sup>2</sup>.

This luxurious accommodation on the ground floor consists of a spacious living room, kitchen, dining room, three big double bedrooms, each one has its own bathroom.