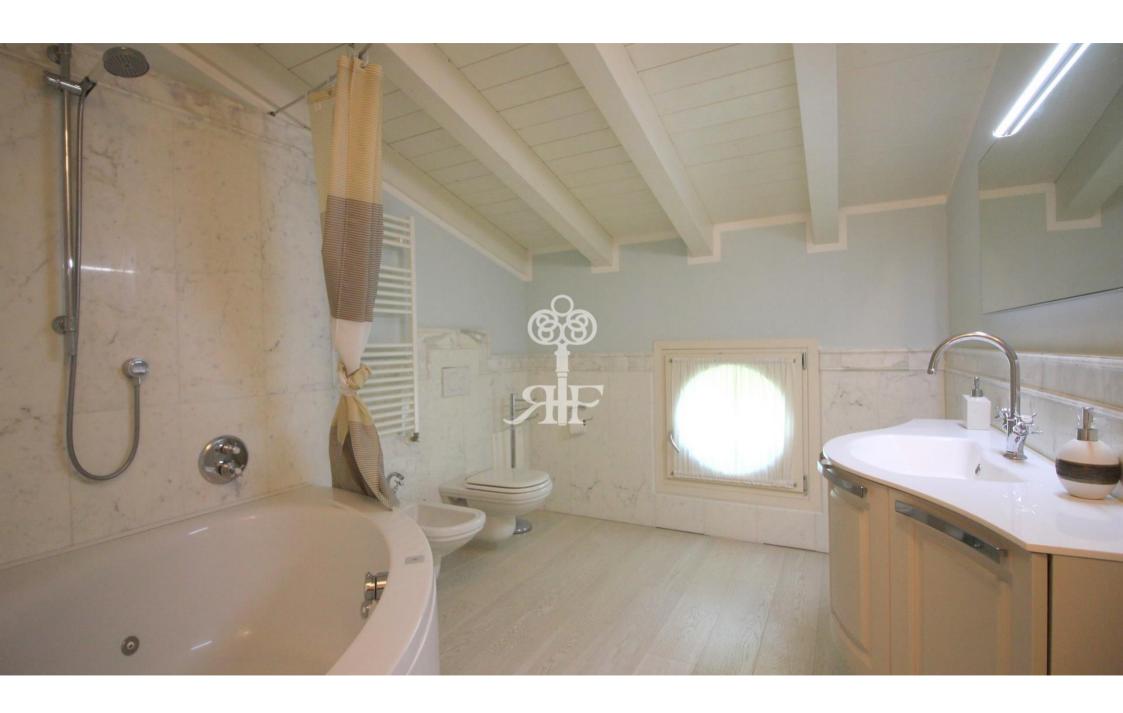

## Majestic villa Leonardo of the residential complex BORGO DEL FORTE has a huge tidy

Surface of whole house is 715 m<sup>2</sup>.

This luxurious accommodation on the ground floor consists of a spacious living room, kitchen, dining room, three big double bedrooms, each one has its own bathroom.

On the first floor there are three large double bedrooms, each one with its own bathroom and closet.

The basement includes a cinema area, bedroom and bathroom for the staff, second kitchen, washing room, technic room.