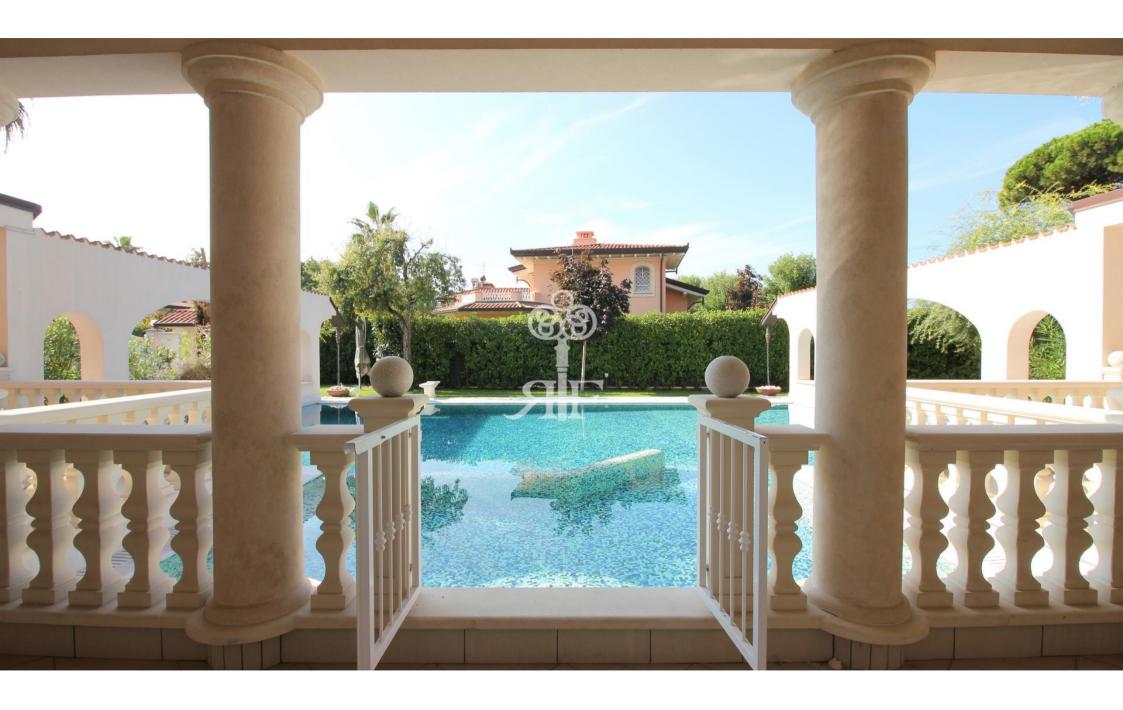

## Villa Leonardo

715 m<sup>2</sup>

1400 m<sup>2</sup>

1400 mt

## Majestic villa Leonardo of the residential complex BORGO DEL FORTE has a huge tidy

Surface of whole house is 715 m<sup>2</sup>.

This luxurious accommodation on the ground floor consists of a spacious living room, kitchen, dining room, three big double bedrooms, each one has its own bathroom.