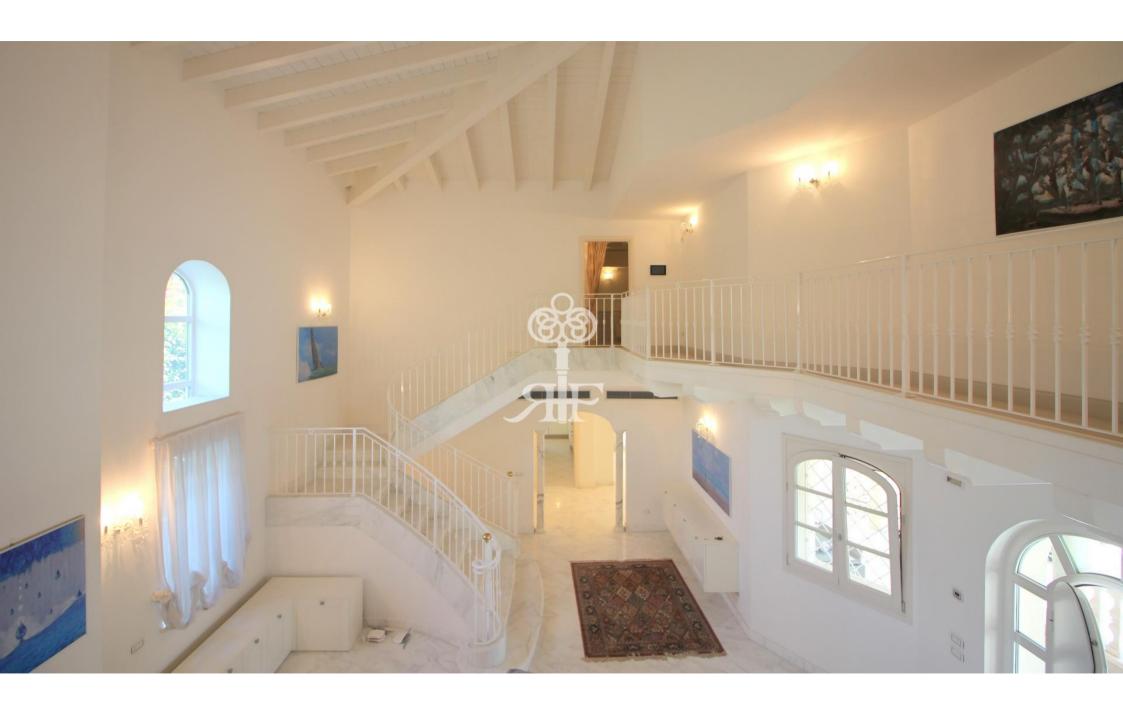

## Majestic villa Leonardo of the residential complex BORGO DEL FORTE has a huge tidy

Surface of whole house is 715 m<sup>2</sup>.

This luxurious accommodation on the ground floor consists of a spacious living room, kitchen, dining room, three big double bedrooms, each one has its own bathroom.

On the first floor there are three large double bedrooms, each one with its own bathroom and closet.

The basement includes a cinema area, bedroom and bathroom for the staff, second kitchen, washing room, technic room.