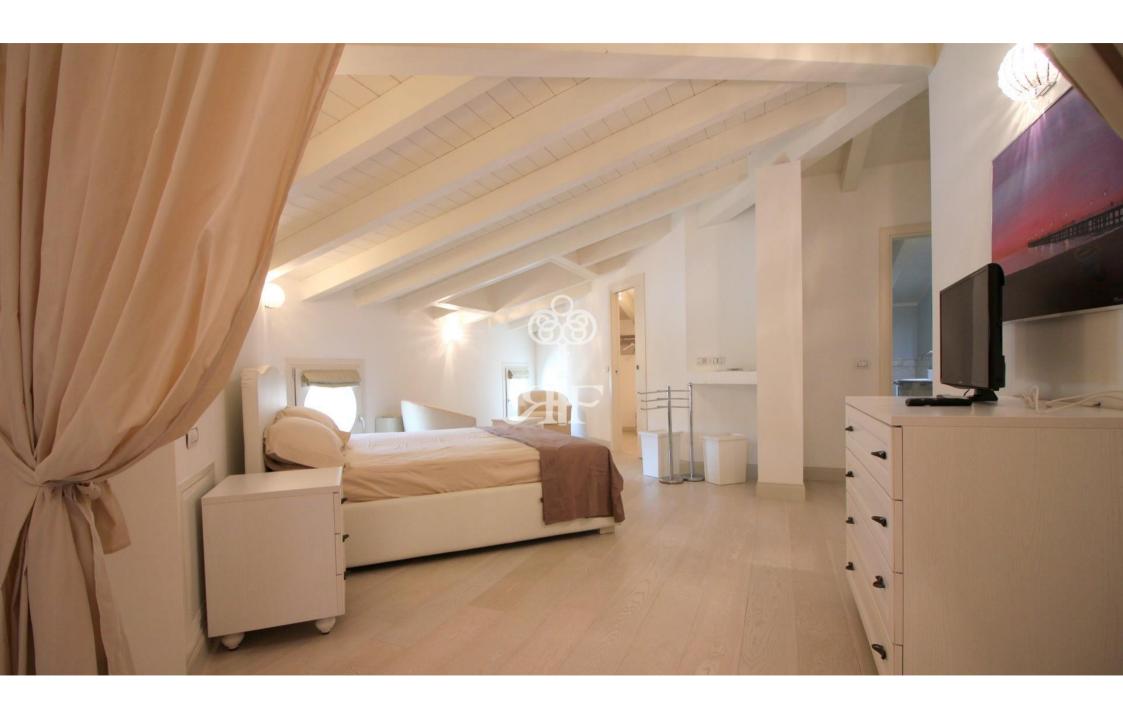

## Majestic villa Leonardo of the residential complex BORGO DEL FORTE has a huge tidy

Surface of whole house is 715 m<sup>2</sup>.

This luxurious accommodation on the ground floor consists of a spacious living room, kitchen, dining room, three big double bedrooms, each one has its own bathroom.

On the first floor there are three large double bedrooms, each one with its own bathroom and closet.

The basement includes a cinema area, bedroom and bathroom for the staff, second kitchen, washing room, technic room.