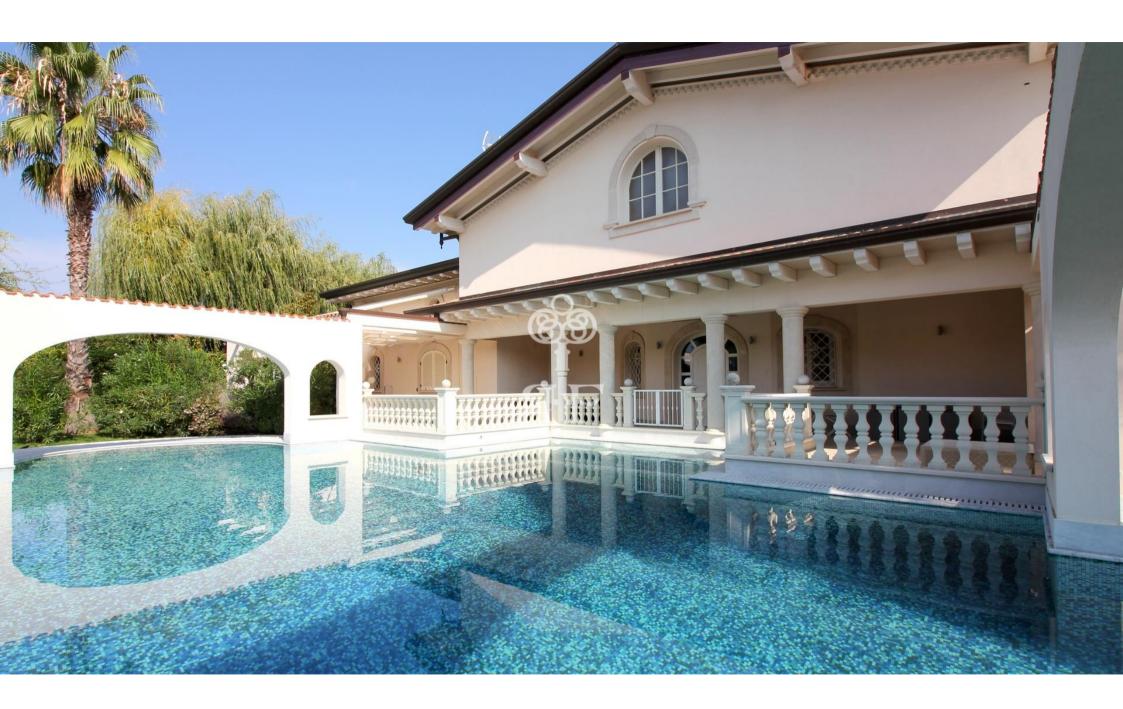

## Villa Leonardo

715 m<sup>2</sup>

1400 m<sup>2</sup>

1400 mt

## Majestic villa Leonardo of the residential complex BORGO DEL FORTE has a huge tidy

Surface of whole house is 715 m<sup>2</sup>.

This luxurious accommodation on the ground floor consists of a spacious living room, kitchen, dining room, three big double bedrooms, each one has its own bathroom.

The charming property has new furniture, underground parking garage, air-conditioning, satellite TV, alarm system and internet Wi-Fi.