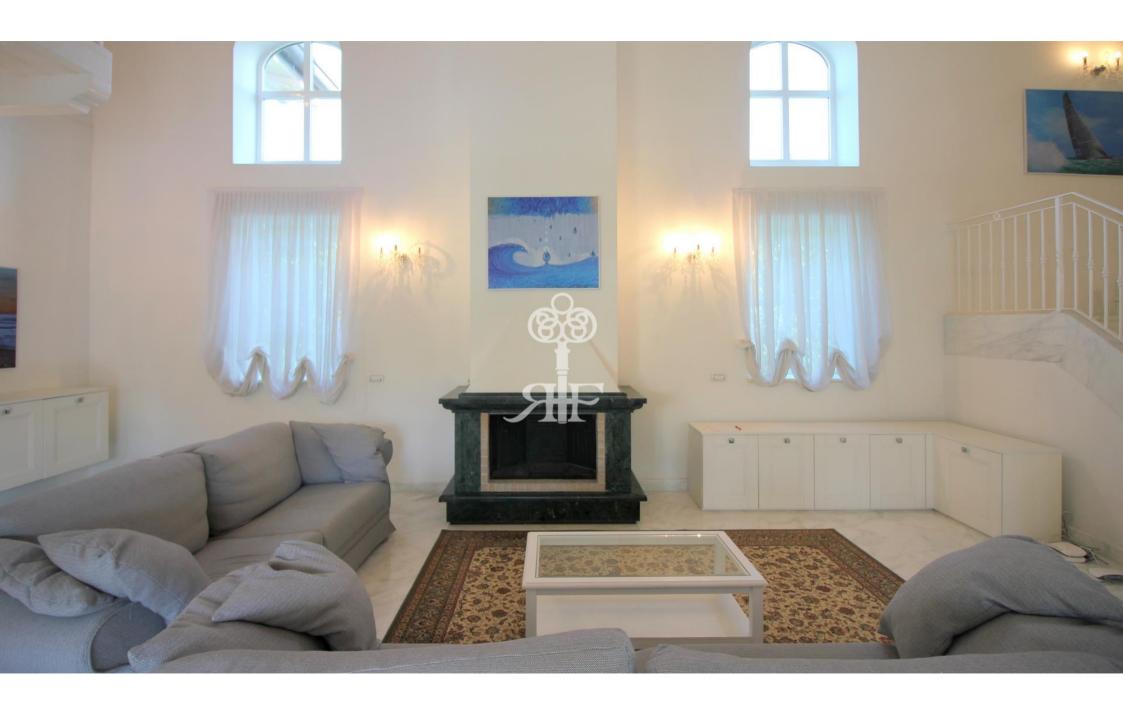

## Majestic villa Leonardo of the residential complex BORGO DEL FORTE has a huge tidy

Surface of whole house is 715 m<sup>2</sup>.

This luxurious accommodation on the ground floor consists of a spacious living room, kitchen, dining room, three big double bedrooms, each one has its own bathroom.