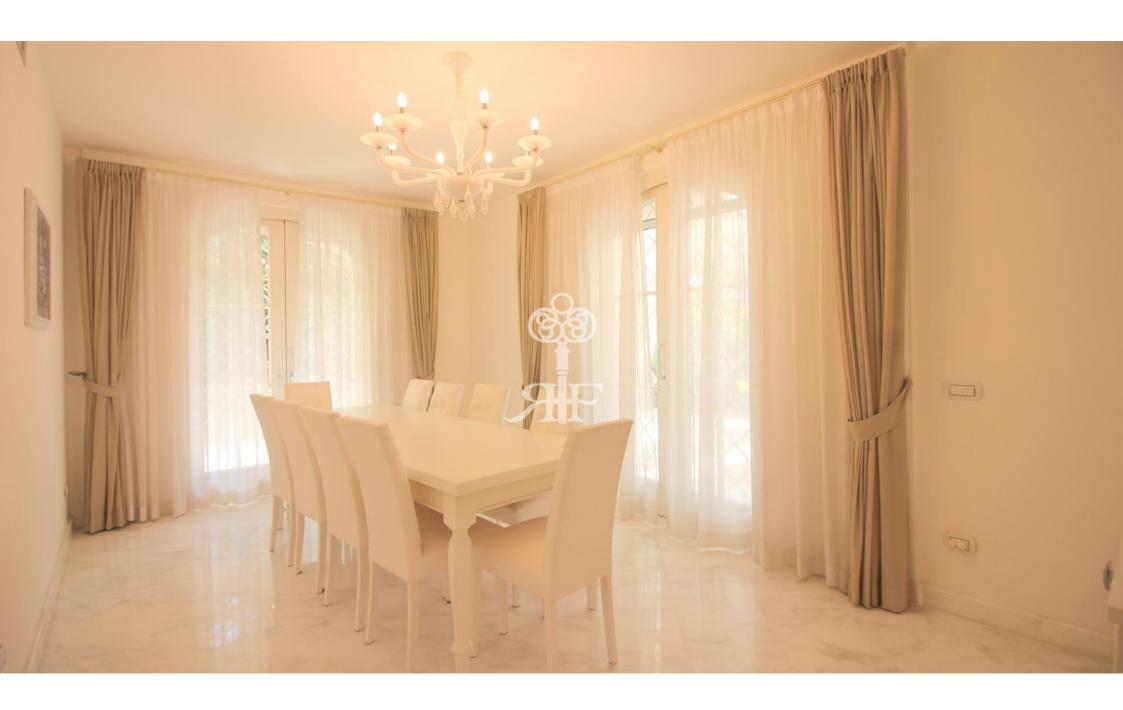

## Majestic villa Leonardo of the residential complex BORGO DEL FORTE has a huge tidy

Surface of whole house is 715 m<sup>2</sup>.

This luxurious accommodation on the ground floor consists of a spacious living room, kitchen, dining room, three big double bedrooms, each one has its own bathroom.