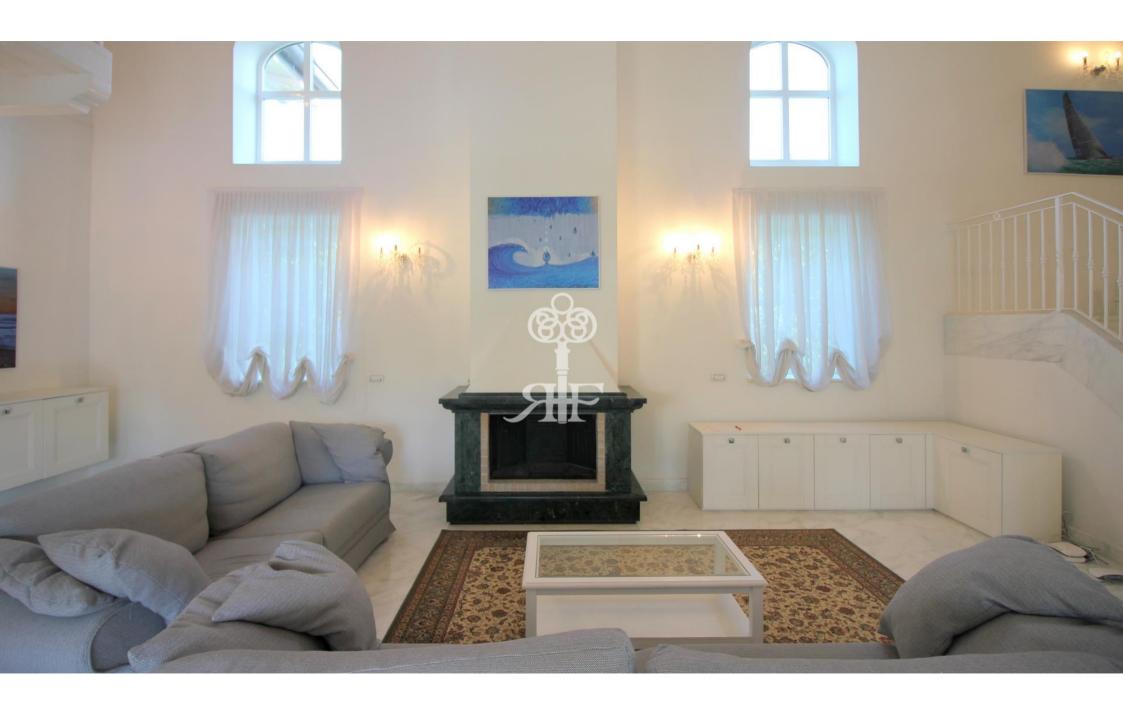

## Majestic villa Leonardo of the residential complex BORGO DEL FORTE has a huge tidy

Surface of whole house is 715 m<sup>2</sup>.

This luxurious accommodation on the ground floor consists of a spacious living room, kitchen, dining room, three big double bedrooms, each one has its own bathroom.

The charming property has new furniture, underground parking garage, air-conditioning, satellite TV, alarm system and internet Wi-Fi.