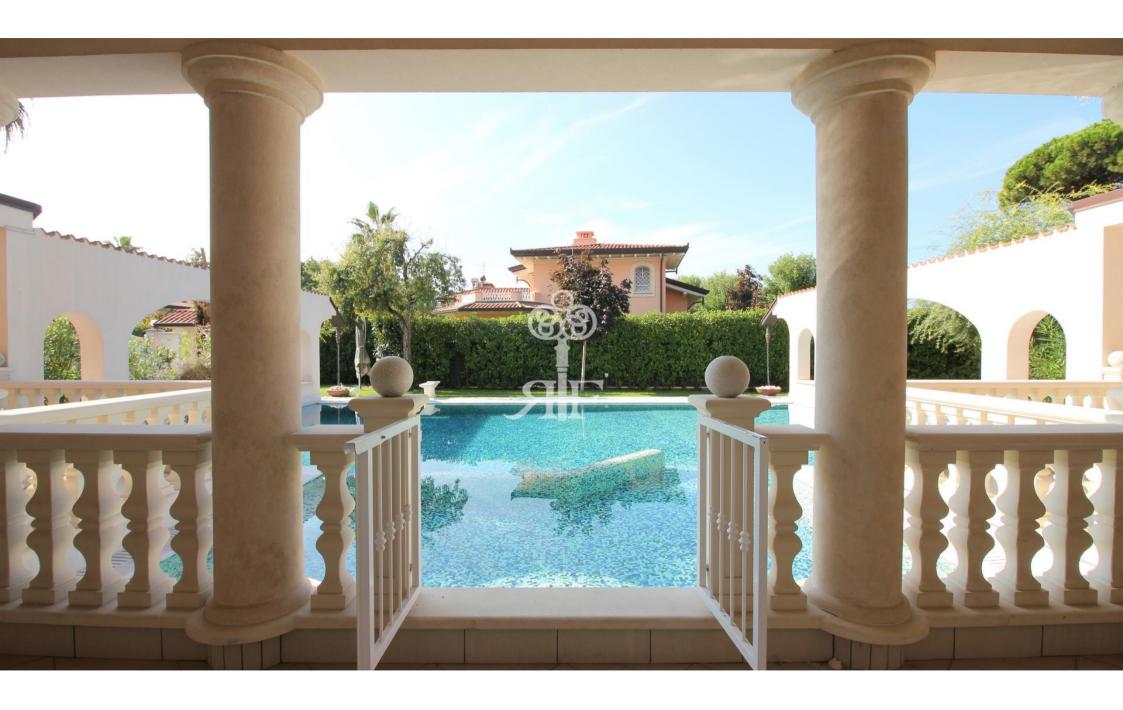

## Villa Leonardo

715 m<sup>2</sup>

1400 m<sup>2</sup>

1400 mt

The charming property has new furniture, underground parking garage, air-conditioning, satellite TV, alarm system and internet Wi-Fi.