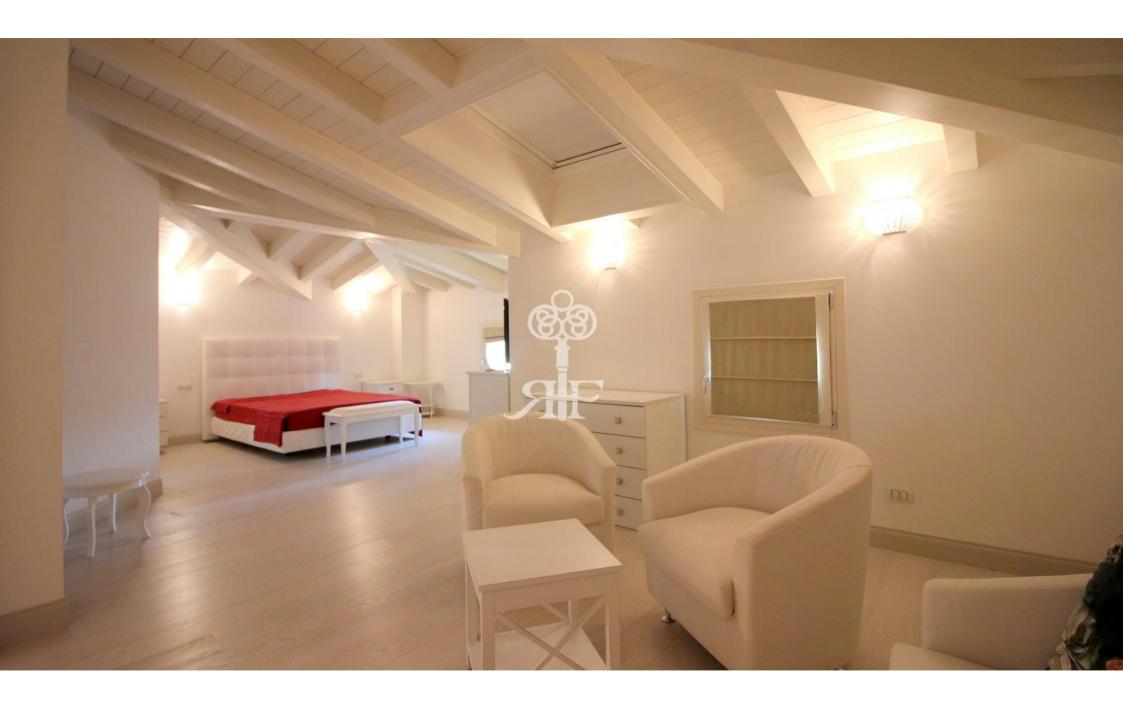

## Majestic villa Leonardo of the residential complex BORGO DEL FORTE has a huge tidy

Surface of whole house is 715 m<sup>2</sup>.

This luxurious accommodation on the ground floor consists of a spacious living room, kitchen, dining room, three big double bedrooms, each one has its own bathroom.

On the first floor there are three large double bedrooms, each one with its own bathroom and closet.

The basement includes a cinema area, bedroom and bathroom for the staff, second kitchen, washing room, technic room.