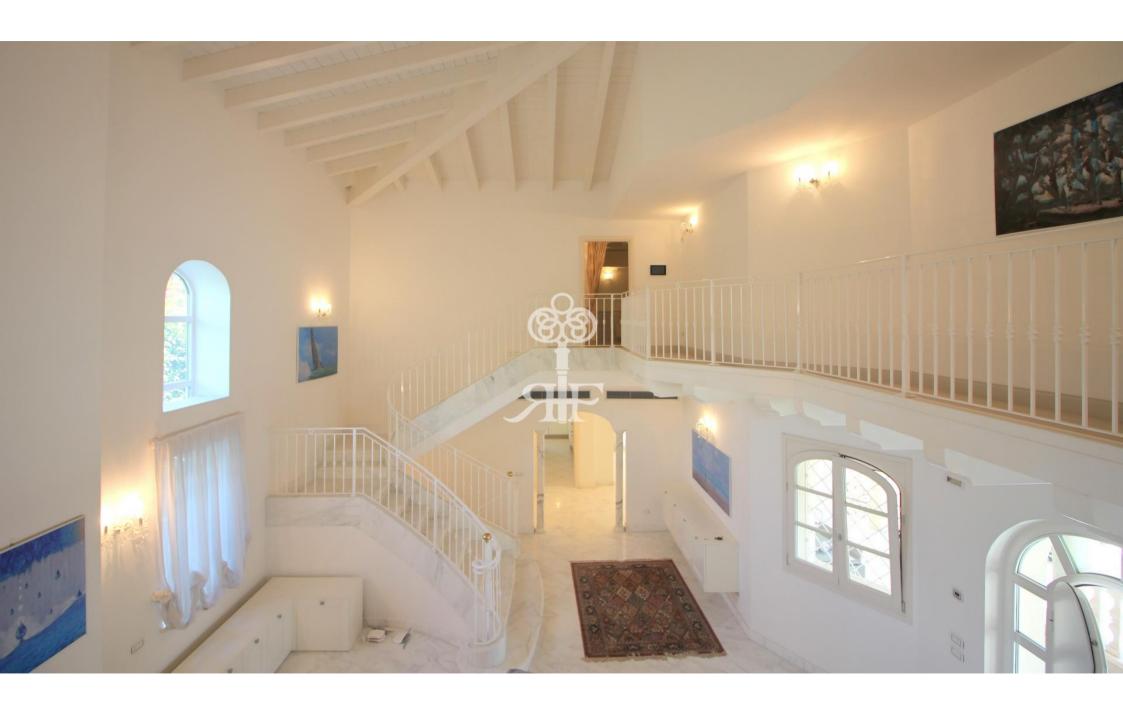

## Majestic villa Leonardo of the residential complex BORGO DEL FORTE has a huge tidy

Surface of whole house is 715 m<sup>2</sup>.

This luxurious accommodation on the ground floor consists of a spacious living room, kitchen, dining room, three big double bedrooms, each one has its own bathroom.