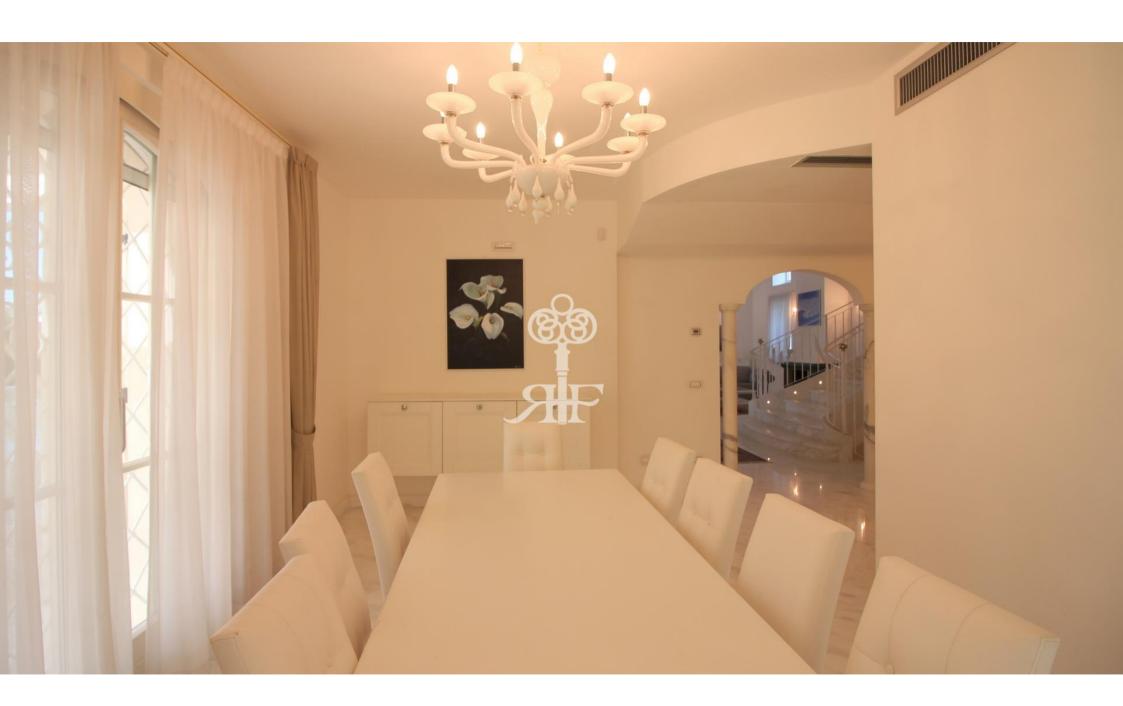

## Majestic villa Leonardo of the residential complex BORGO DEL FORTE has a huge tidy

Surface of whole house is 715 m<sup>2</sup>.

This luxurious accommodation on the ground floor consists of a spacious living room, kitchen, dining room, three big double bedrooms, each one has its own bathroom.