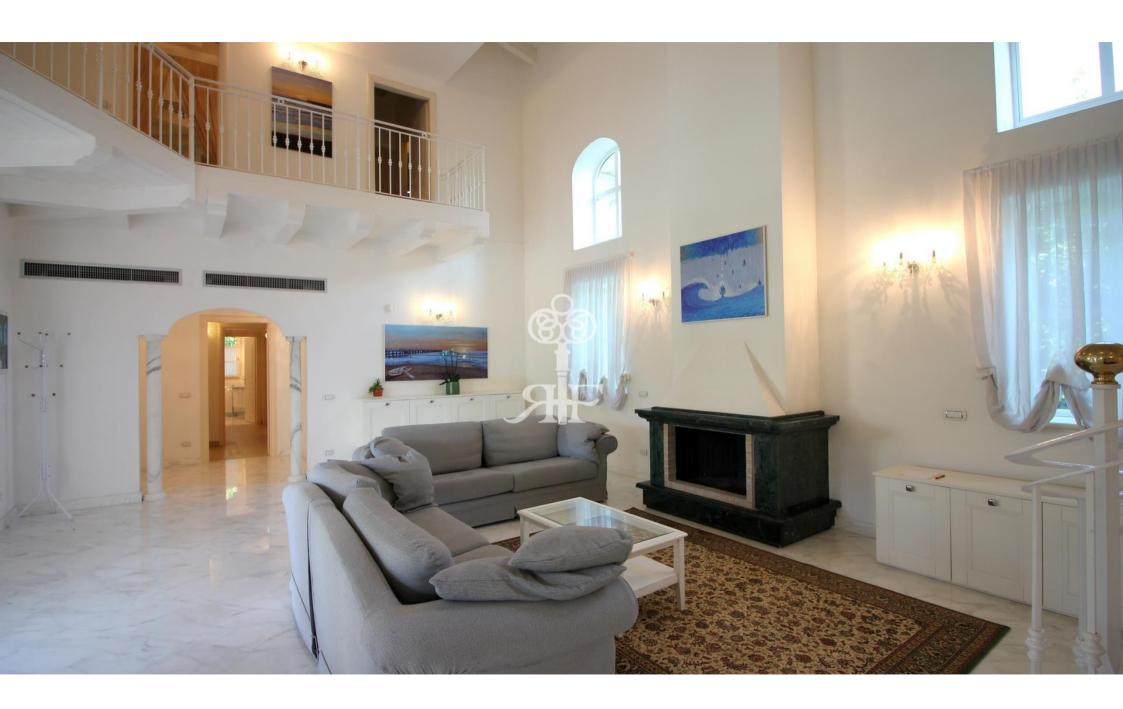

## Majestic villa Leonardo of the residential complex BORGO DEL FORTE has a huge tidy

Surface of whole house is 715 m<sup>2</sup>.

This luxurious accommodation on the ground floor consists of a spacious living room, kitchen, dining room, three big double bedrooms, each one has its own bathroom.