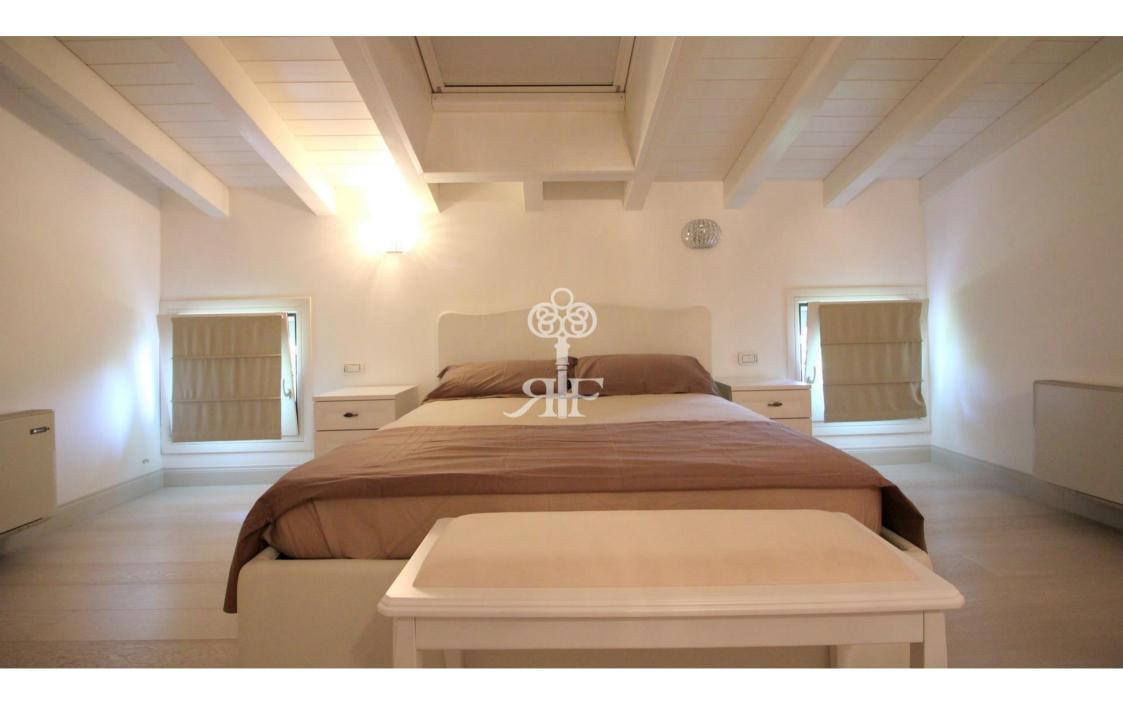

## Majestic villa Leonardo of the residential complex BORGO DEL FORTE has a huge tidy

Surface of whole house is 715 m<sup>2</sup>.

This luxurious accommodation on the ground floor consists of a spacious living room, kitchen, dining room, three big double bedrooms, each one has its own bathroom.

On the first floor there are three large double bedrooms, each one with its own bathroom and closet.

The basement includes a cinema area, bedroom and bathroom for the staff, second kitchen, washing room, technic room.