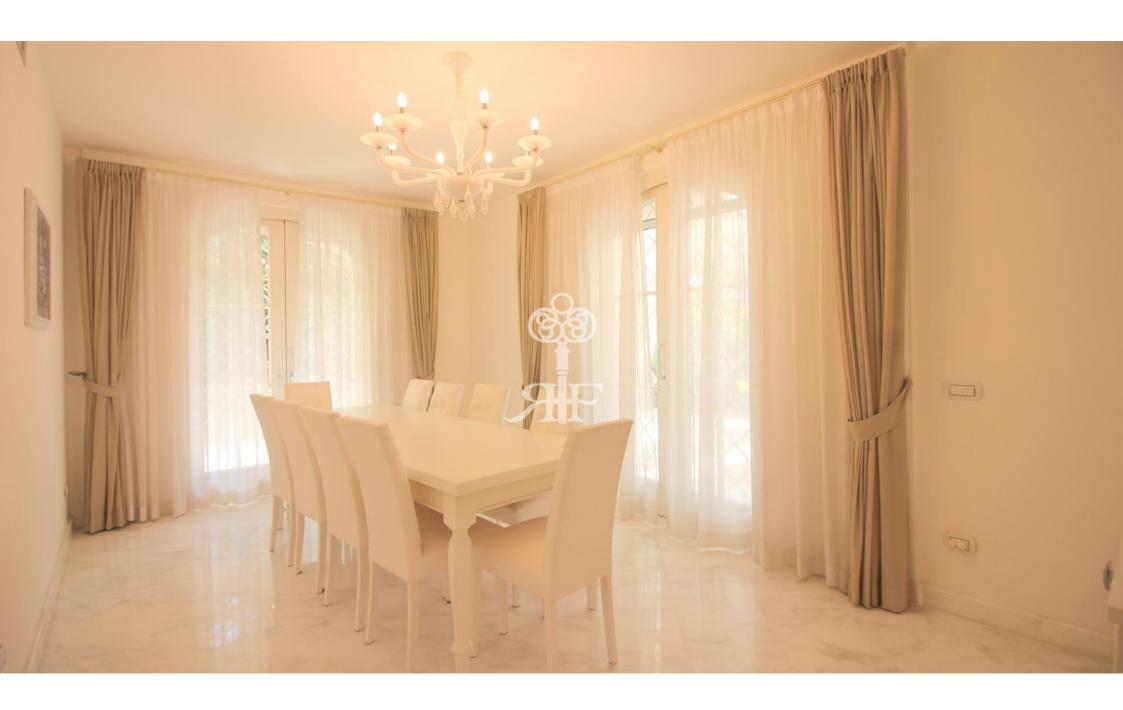

## Majestic villa Leonardo of the residential complex BORGO DEL FORTE has a huge tidy

Surface of whole house is 715 m<sup>2</sup>.

This luxurious accommodation on the ground floor consists of a spacious living room, kitchen, dining room, three big double bedrooms, each one has its own bathroom.

The charming property has new furniture, underground parking garage, air-conditioning, satellite TV, alarm system and internet Wi-Fi.