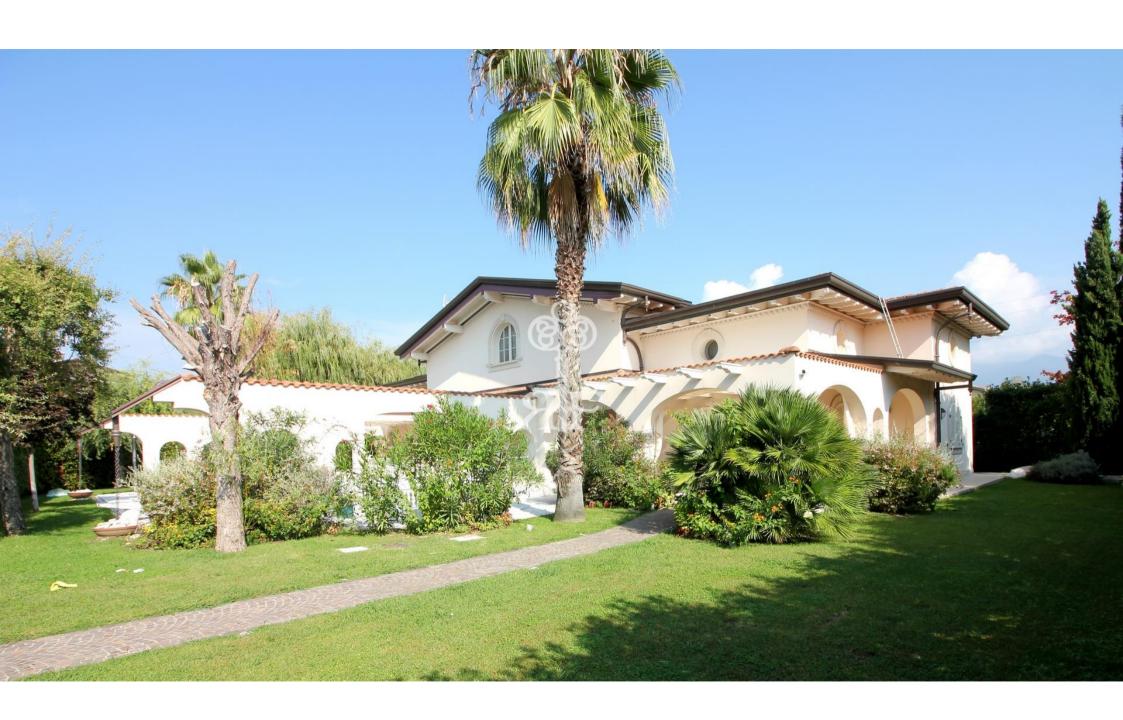

## Villa Leonardo

715 m<sup>2</sup>

1400 m<sup>2</sup>

1400 mt

## Majestic villa Leonardo of the residential complex BORGO DEL FORTE has a huge tidy

Surface of whole house is 715 m<sup>2</sup>.

This luxurious accommodation on the ground floor consists of a spacious living room, kitchen, dining room, three big double bedrooms, each one has its own bathroom.