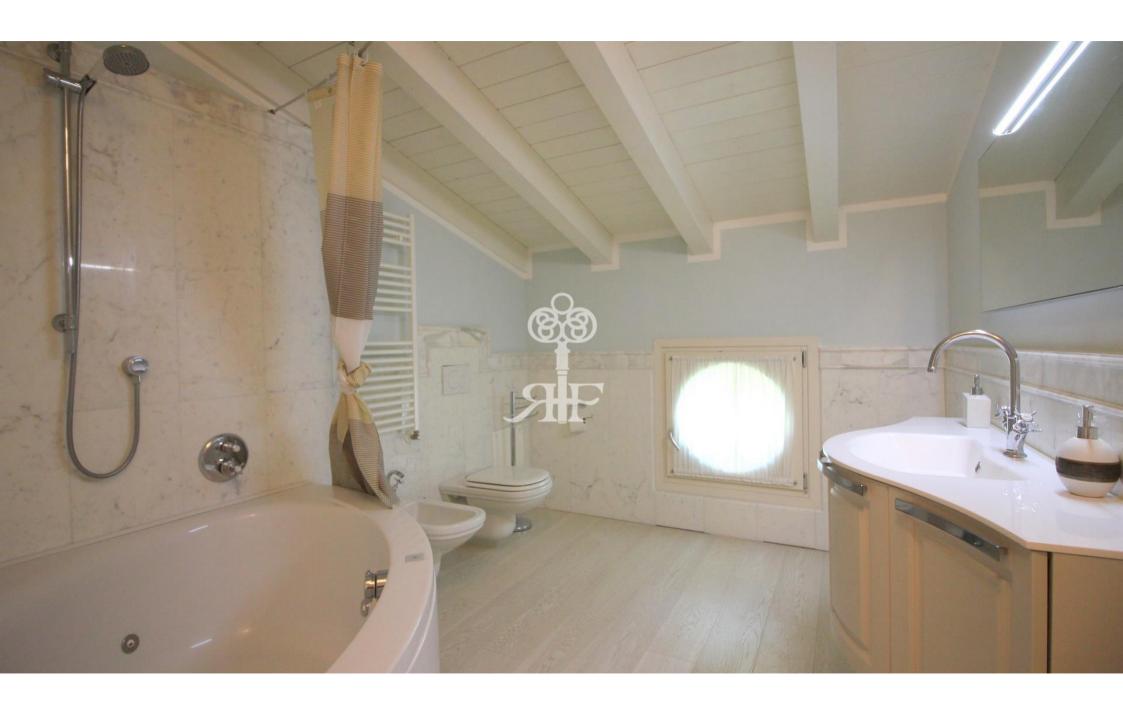

## Majestic villa Leonardo of the residential complex BORGO DEL FORTE has a huge tidy

Surface of whole house is 715 m<sup>2</sup>.

This luxurious accommodation on the ground floor consists of a spacious living room, kitchen, dining room, three big double bedrooms, each one has its own bathroom.

On the first floor there are three large double bedrooms, each one with its own bathroom and closet.

The basement includes a cinema area, bedroom and bathroom for the staff, second kitchen, washing room, technic room.