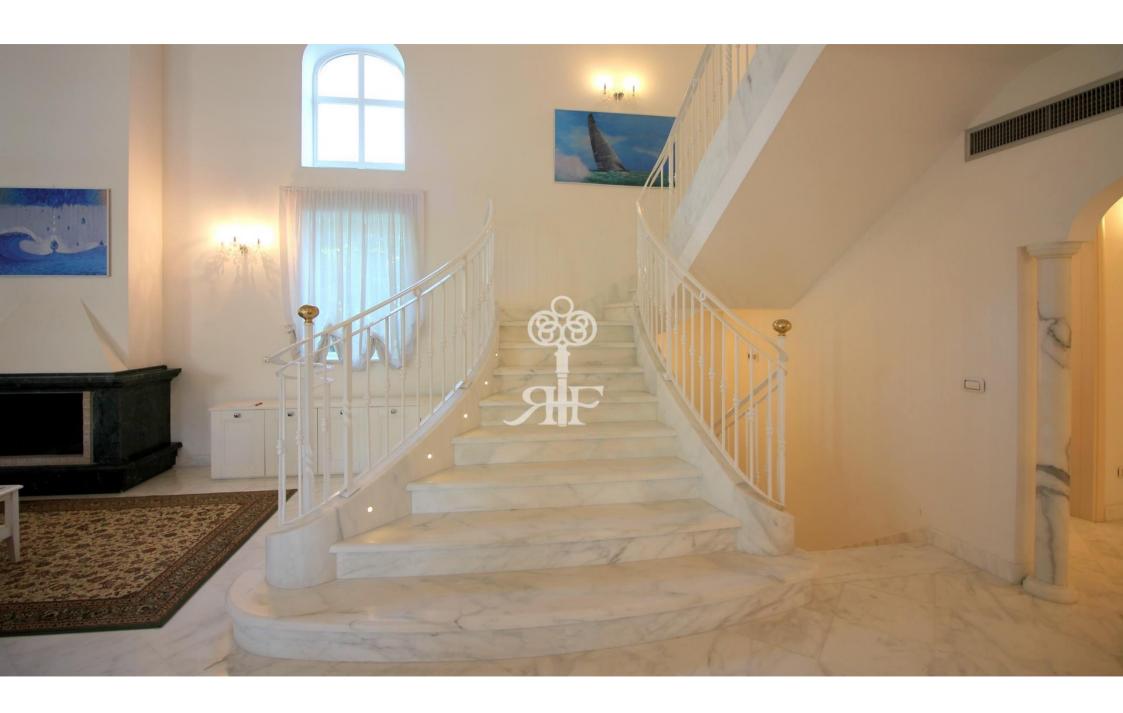

## Majestic villa Leonardo of the residential complex BORGO DEL FORTE has a huge tidy

Surface of whole house is 715 m<sup>2</sup>.

This luxurious accommodation on the ground floor consists of a spacious living room, kitchen, dining room, three big double bedrooms, each one has its own bathroom.