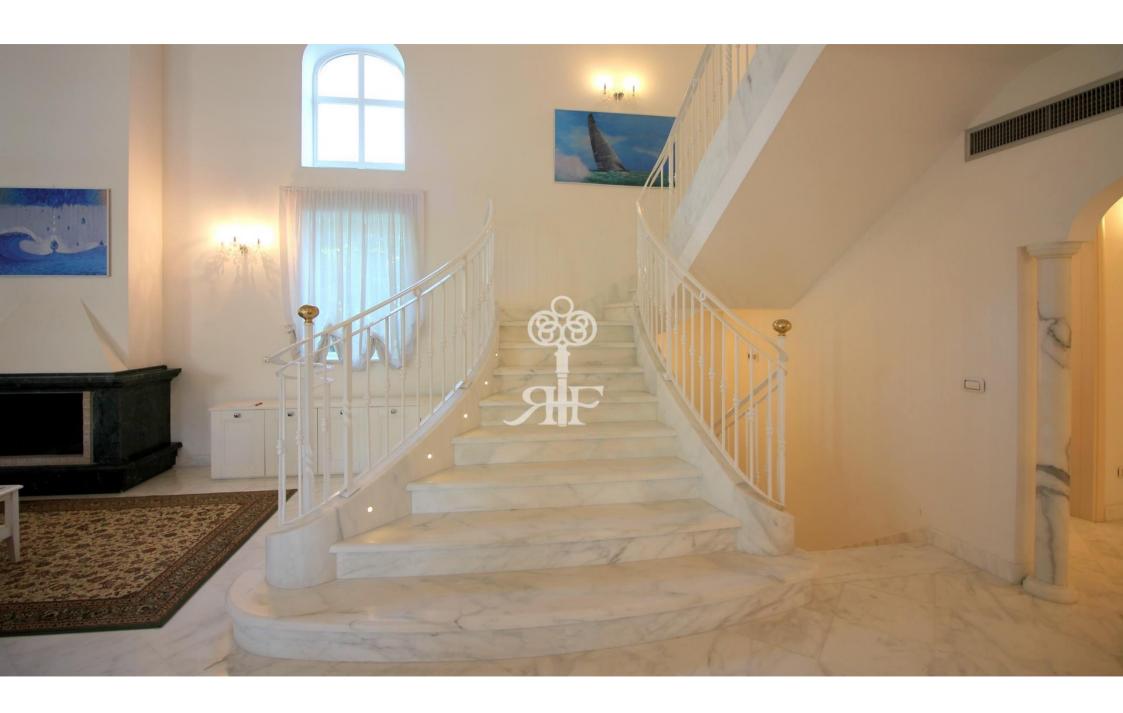

## Majestic villa Leonardo of the residential complex BORGO DEL FORTE has a huge tidy

Surface of whole house is 715 m<sup>2</sup>.

This luxurious accommodation on the ground floor consists of a spacious living room, kitchen, dining room, three big double bedrooms, each one has its own bathroom.

On the first floor there are three large double bedrooms, each one with its own bathroom and closet.

The basement includes a cinema area, bedroom and bathroom for the staff, second kitchen, washing room, technic room.