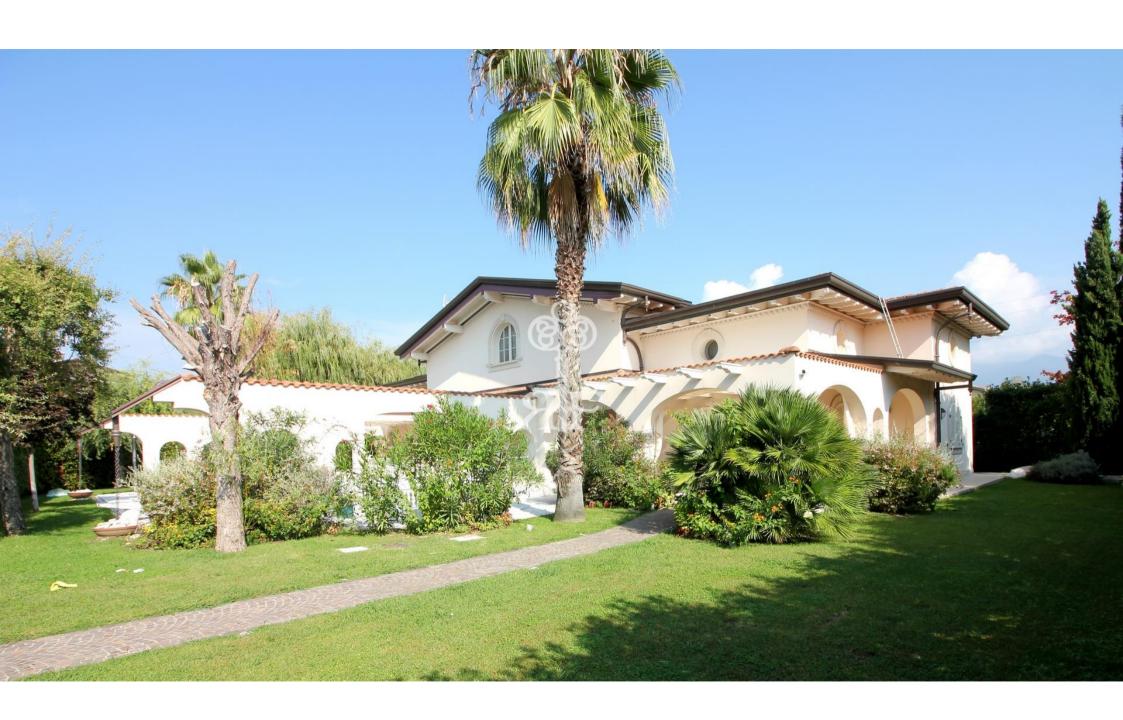

## Villa Leonardo

715 m<sup>2</sup>

1400 m<sup>2</sup>

1400 mt

The charming property has new furniture, underground parking garage, air-conditioning, satellite TV, alarm system and internet Wi-Fi.