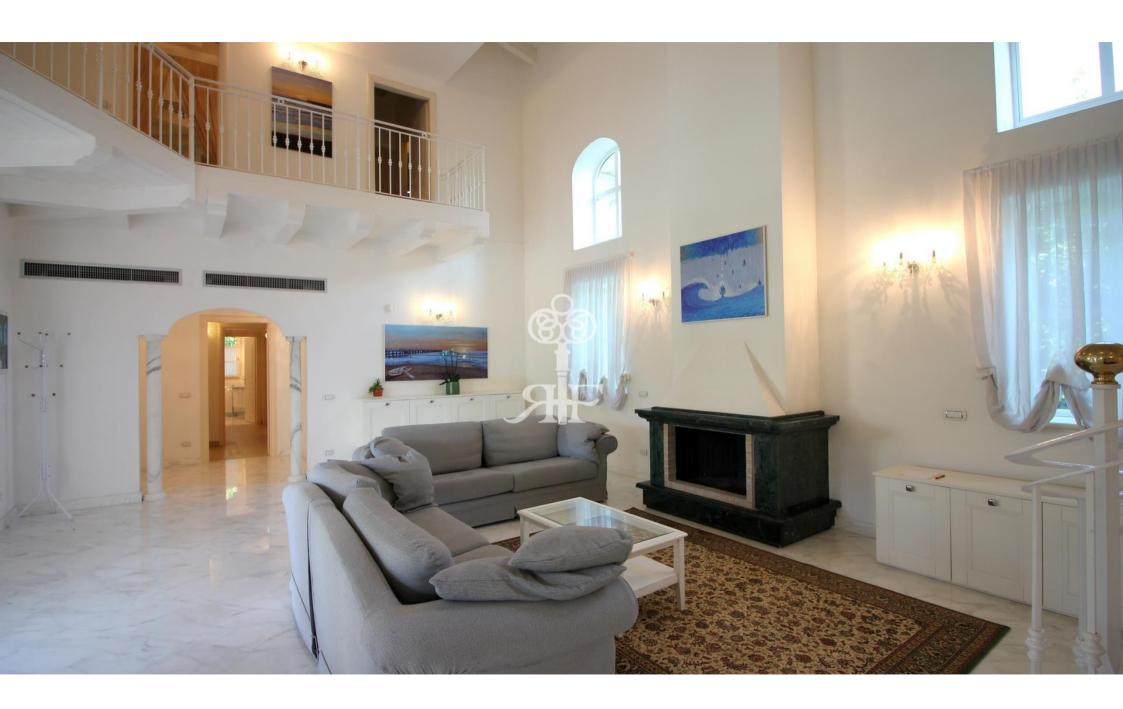

## Majestic villa Leonardo of the residential complex BORGO DEL FORTE has a huge tidy

Surface of whole house is 715 m<sup>2</sup>.

This luxurious accommodation on the ground floor consists of a spacious living room, kitchen, dining room, three big double bedrooms, each one has its own bathroom.

The charming property has new furniture, underground parking garage, air-conditioning, satellite TV, alarm system and internet Wi-Fi.