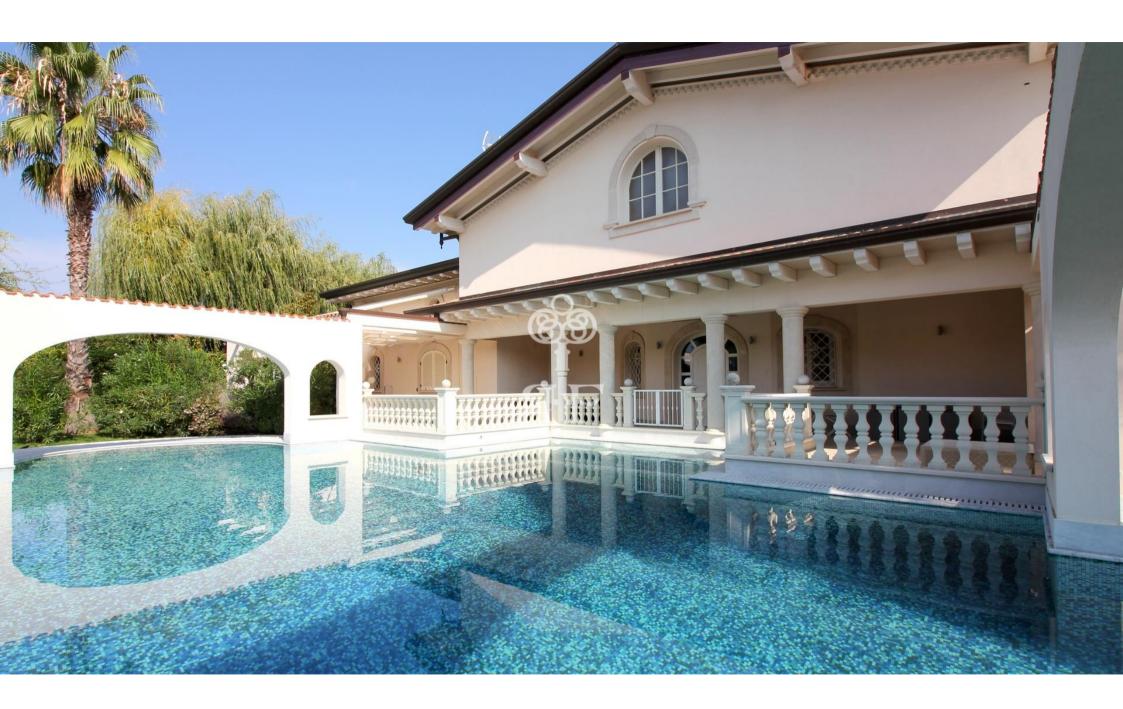

## Villa Leonardo

715 m<sup>2</sup>

1400 m<sup>2</sup>

1400 mt

## Majestic villa Leonardo of the residential complex BORGO DEL FORTE has a huge tidy

Surface of whole house is 715 m<sup>2</sup>.

This luxurious accommodation on the ground floor consists of a spacious living room, kitchen, dining room, three big double bedrooms, each one has its own bathroom.