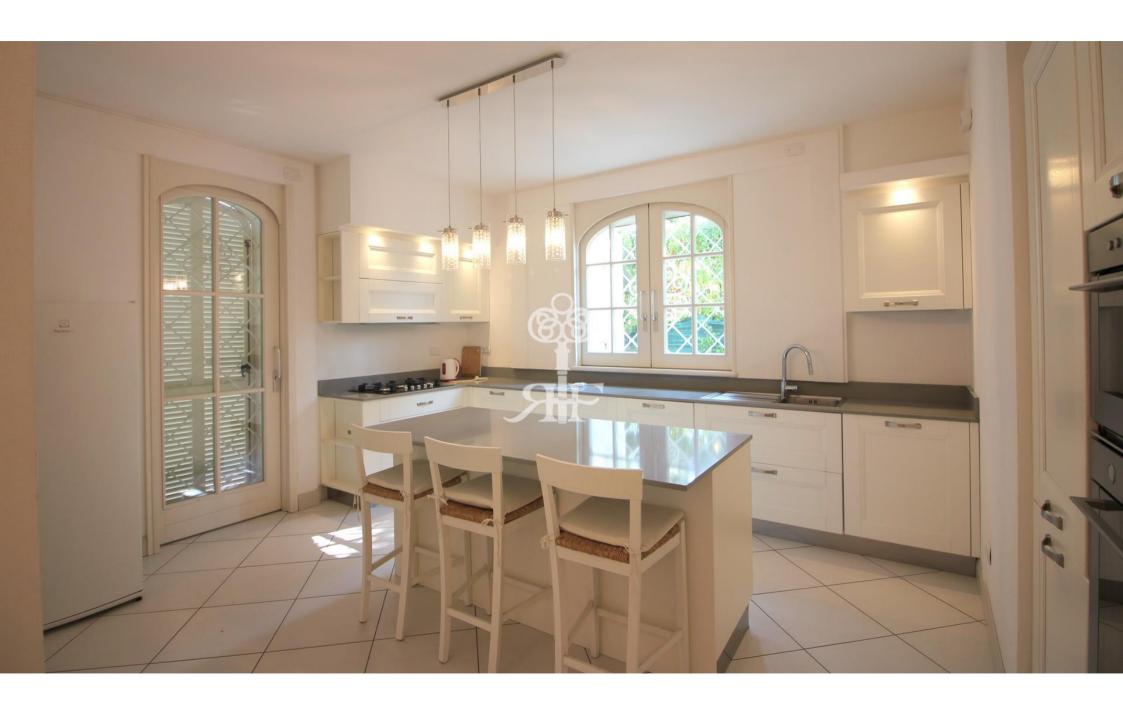

## Majestic villa Leonardo of the residential complex BORGO DEL FORTE has a huge tidy

Surface of whole house is 715 m<sup>2</sup>.

This luxurious accommodation on the ground floor consists of a spacious living room, kitchen, dining room, three big double bedrooms, each one has its own bathroom.