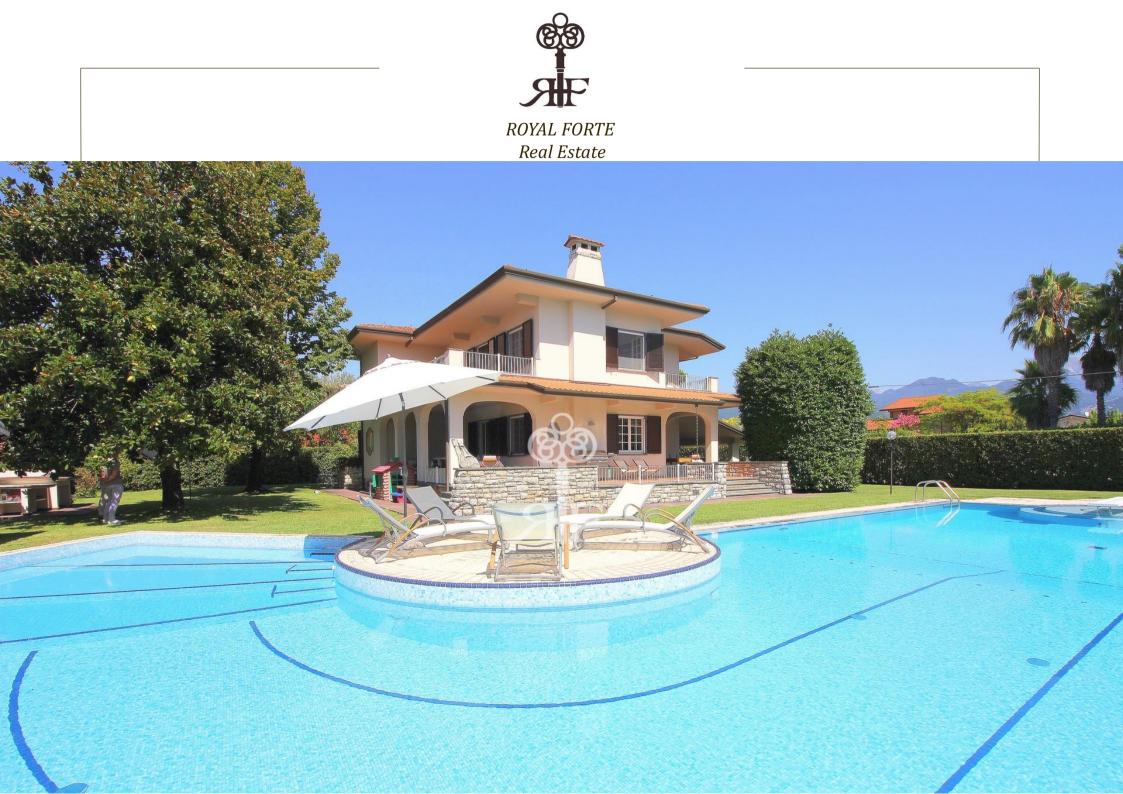

## Villa Flaminia

300 m<sup>2</sup>

2000 m<sup>2</sup>

1000 mt

## Beautiful spacious villa with garden and swimming pool in the prestige Roma Imperiale

The property on the ground floor consists of a foyer, a spacious living room, a large dining room, a big and modern fully equipped kitchen, all of them with access to the large covered veranda, a guest bathroom, a double bedroom with personal bathroom.