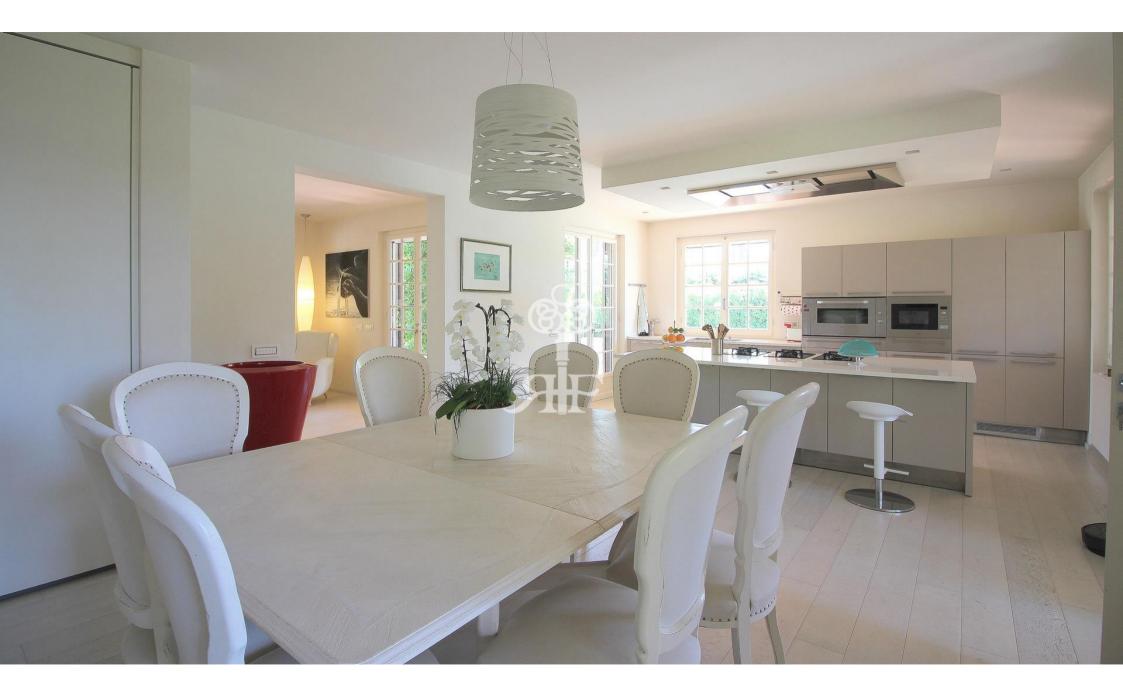

## Beautiful spacious villa with garden and swimming pool in the prestige Roma Imperiale

The property on the ground floor consists of a foyer, a spacious living room, a large dining room, a big and modern fully equipped kitchen, all of them with access to the large covered veranda, a guest bathroom, a double bedroom with personal bathroom.