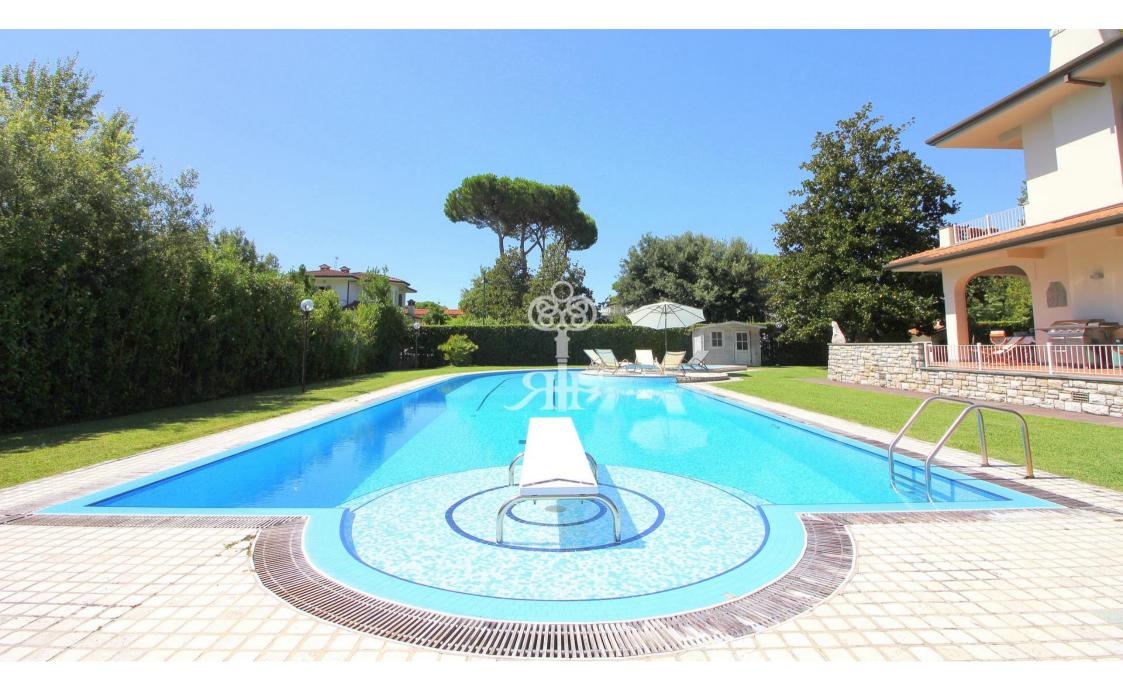

## Beautiful spacious villa with garden and swimming pool in the prestige Roma Imperiale

The property on the ground floor consists of a foyer, a spacious living room, a large dining room, a big and modern fully equipped kitchen, all of them with access to the large covered veranda, a guest bathroom, a double bedroom with personal bathroom.