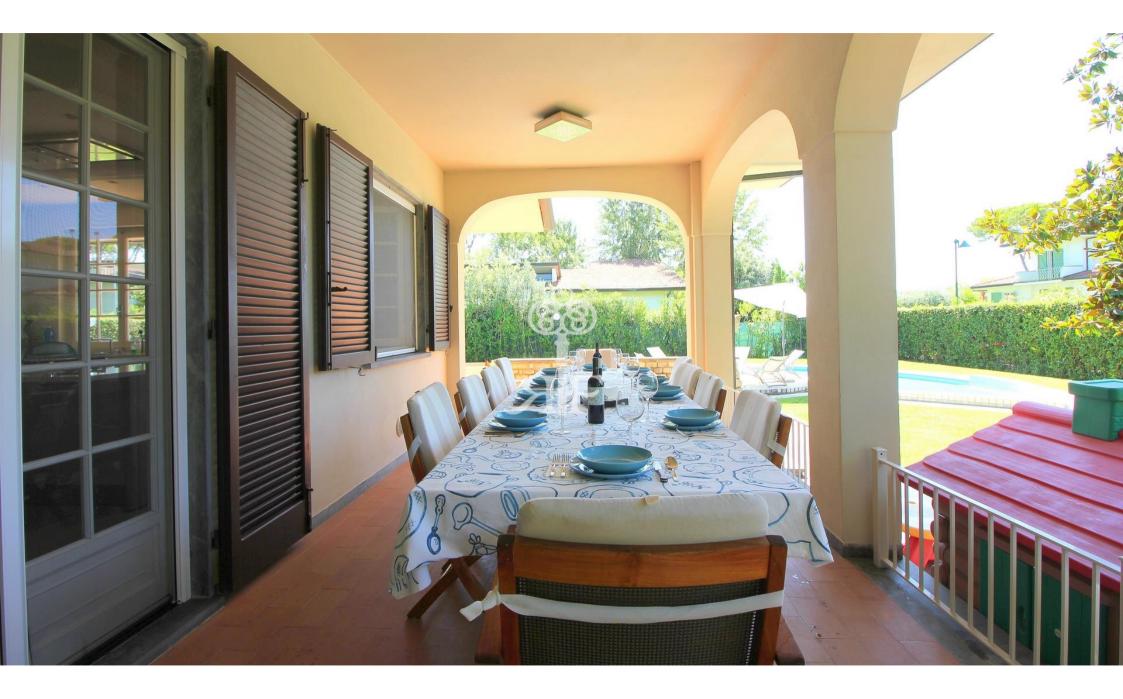

## Beautiful spacious villa with garden and swimming pool in the prestige Roma Imperiale

The property on the ground floor consists of a foyer, a spacious living room, a large dining room, a big and modern fully equipped kitchen, all of them with access to the large covered veranda, a guest bathroom, a double bedroom with personal bathroom.

Almost all bedrooms has balconies or access to the terrace.

Villa has been recently renovated.

There is alarm system, air conditioning, satellite TV, internet Wi-Fi, car parking for several cars.