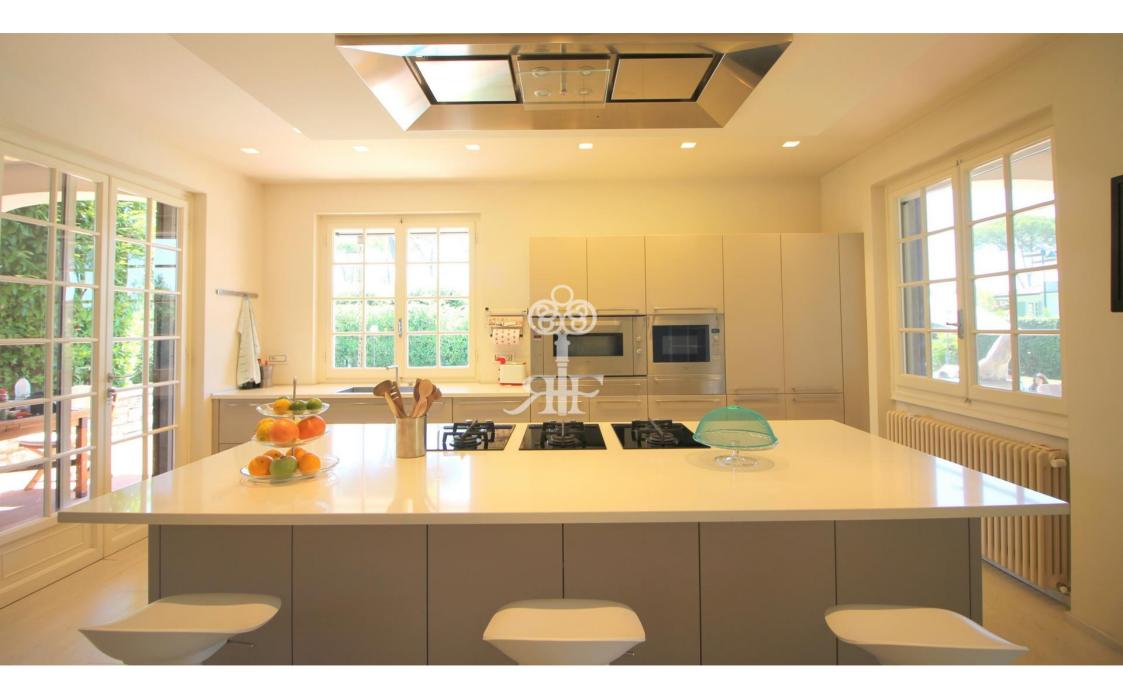

## Beautiful spacious villa with garden and swimming pool in the prestige Roma Imperiale

The property on the ground floor consists of a foyer, a spacious living room, a large dining room, a big and modern fully equipped kitchen, all of them with access to the large covered veranda, a guest bathroom, a double bedroom with personal bathroom.