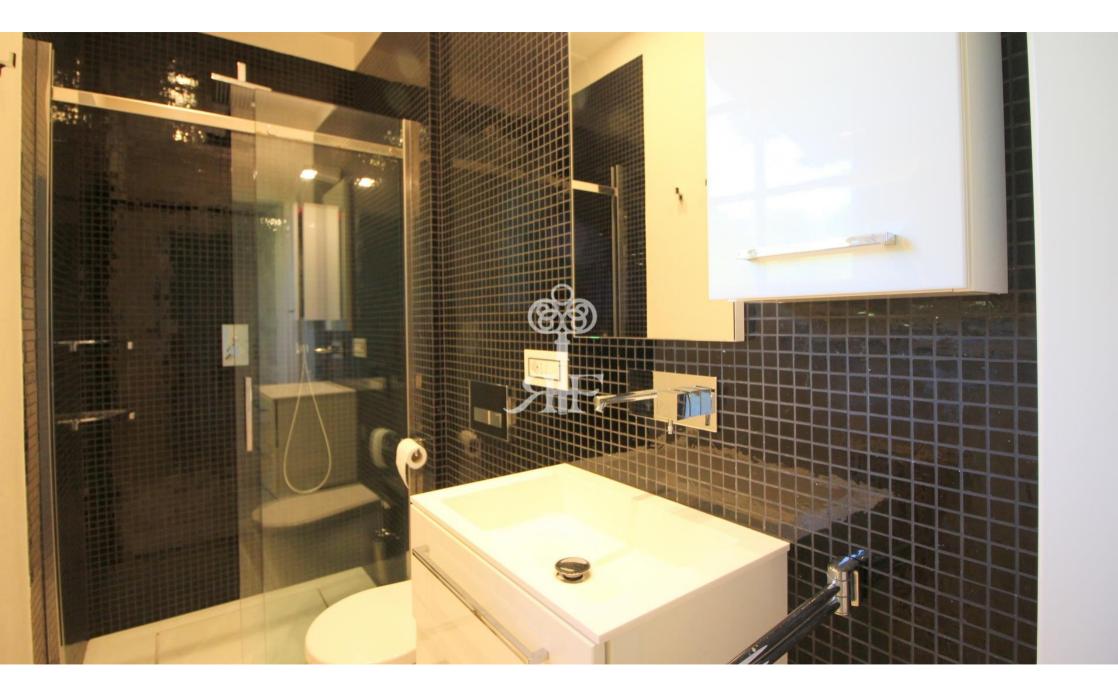

## Beautiful spacious villa with garden and swimming pool in the prestige Roma Imperiale

The property on the ground floor consists of a foyer, a spacious living room, a large dining room, a big and modern fully equipped kitchen, all of them with access to the large covered veranda, a guest bathroom, a double bedroom with personal bathroom.

The first floor includes the master bedroom with personal bathroom, a double bedroom, a kids bedroom with two separate beds, a bathroom, in another wing there is a double bedroom, a second bedroom with two separate beds, a cabinet, a bathroom.

Almost all bedrooms has balconies or access to the terrace.

Villa has been recently renovated.

There is alarm system, air conditioning, satellite TV, internet Wi-Fi, car parking for several cars.