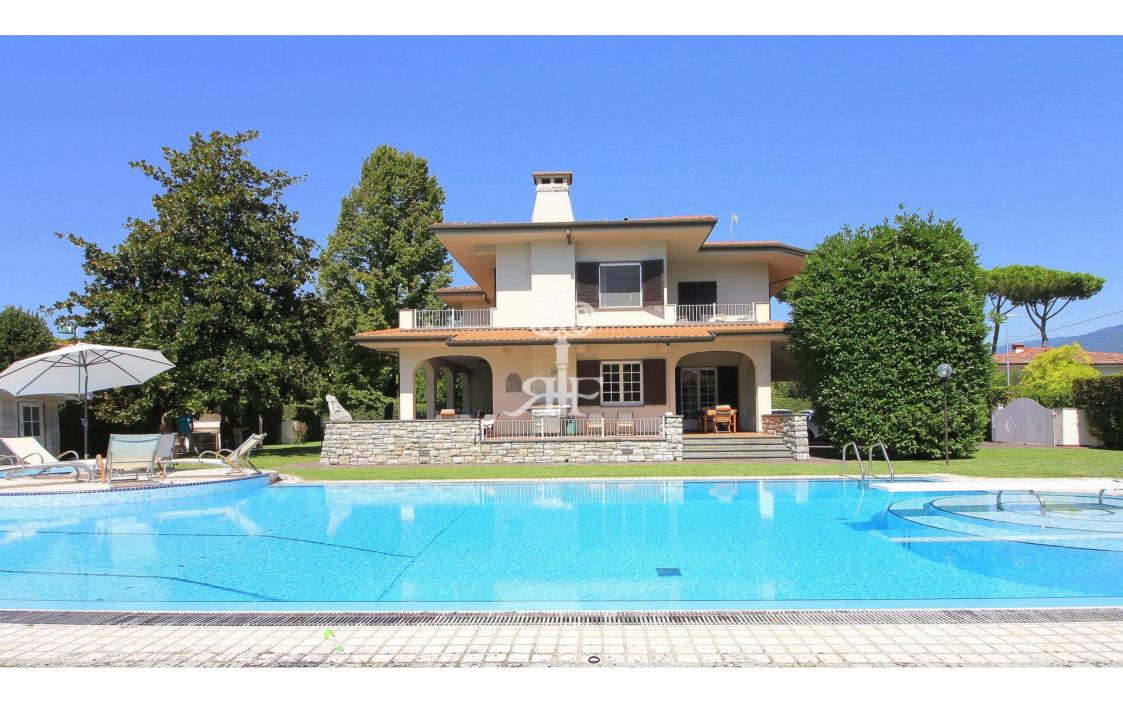

## Beautiful spacious villa with garden and swimming pool in the prestige Roma Imperiale

The property on the ground floor consists of a foyer, a spacious living room, a large dining room, a big and modern fully equipped kitchen, all of them with access to the large covered veranda, a guest bathroom, a double bedroom with personal bathroom.