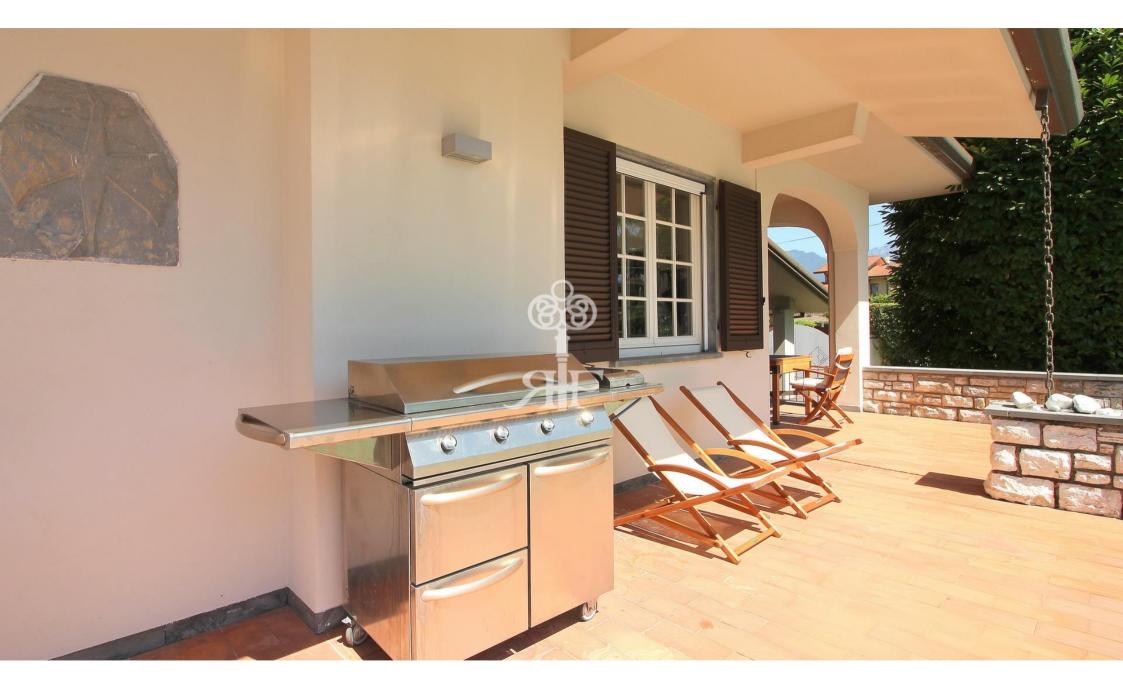

## Beautiful spacious villa with garden and swimming pool in the prestige Roma Imperiale

The property on the ground floor consists of a foyer, a spacious living room, a large dining room, a big and modern fully equipped kitchen, all of them with access to the large covered veranda, a guest bathroom, a double bedroom with personal bathroom.