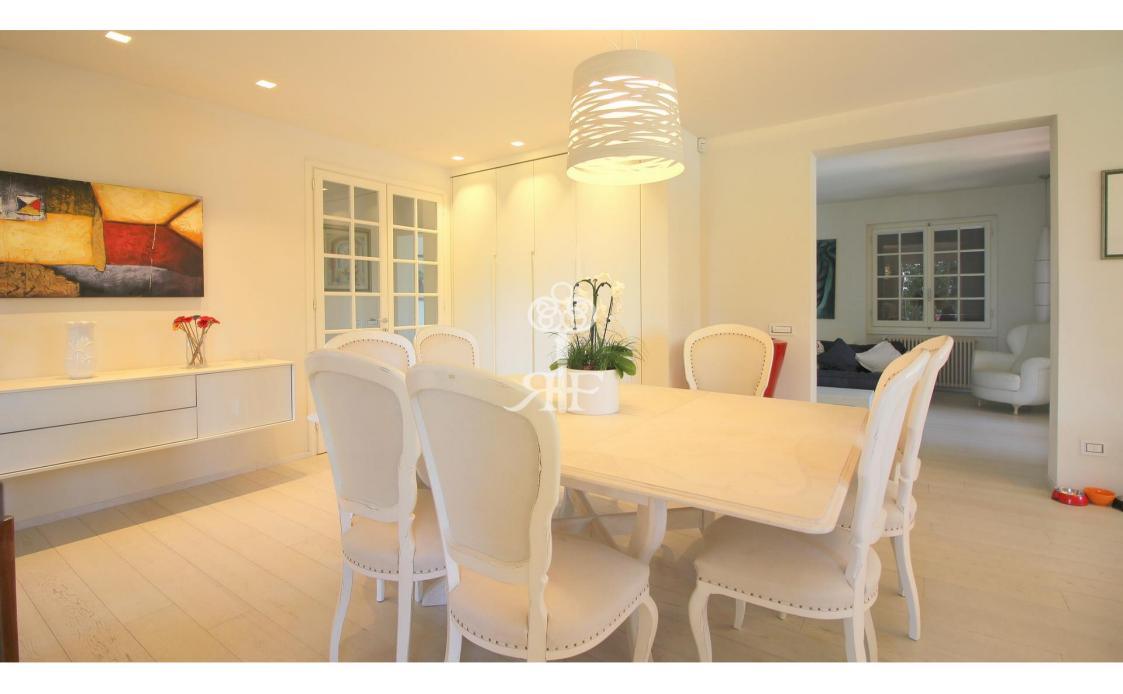

## Beautiful spacious villa with garden and swimming pool in the prestige Roma Imperiale

The property on the ground floor consists of a foyer, a spacious living room, a large dining room, a big and modern fully equipped kitchen, all of them with access to the large covered veranda, a guest bathroom, a double bedroom with personal bathroom.