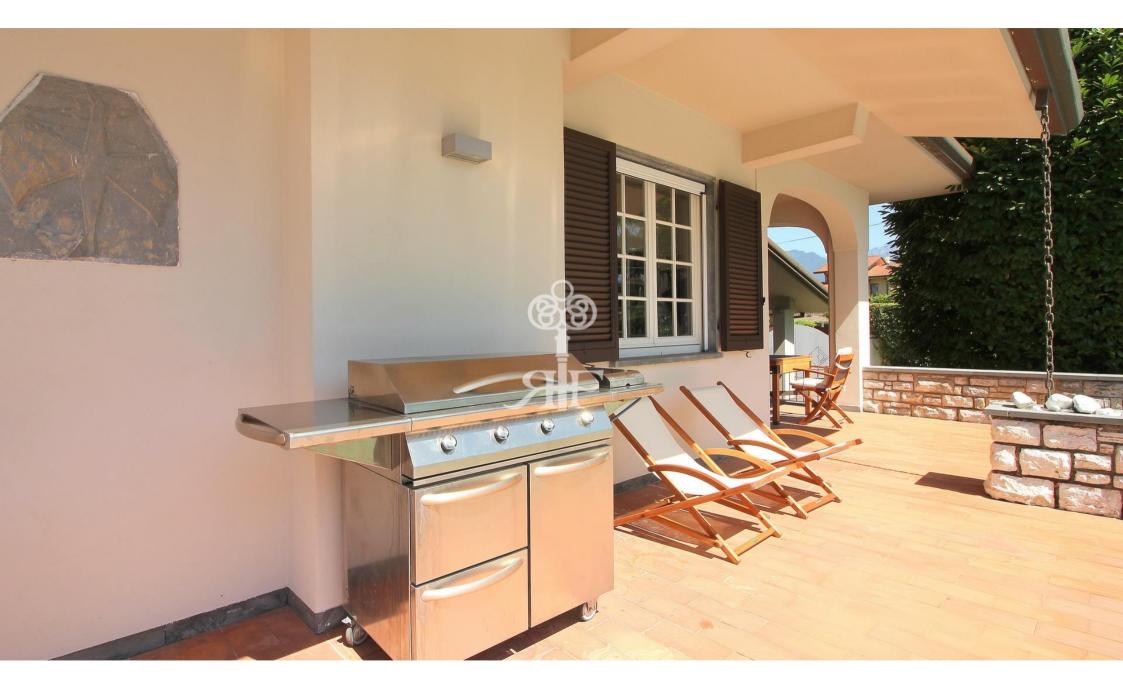

## Beautiful spacious villa with garden and swimming pool in the prestige Roma Imperiale

The property on the ground floor consists of a foyer, a spacious living room, a large dining room, a big and modern fully equipped kitchen, all of them with access to the large covered veranda, a guest bathroom, a double bedroom with personal bathroom.

Almost all bedrooms has balconies or access to the terrace.

Villa has been recently renovated.

There is alarm system, air conditioning, satellite TV, internet Wi-Fi, car parking for several cars.