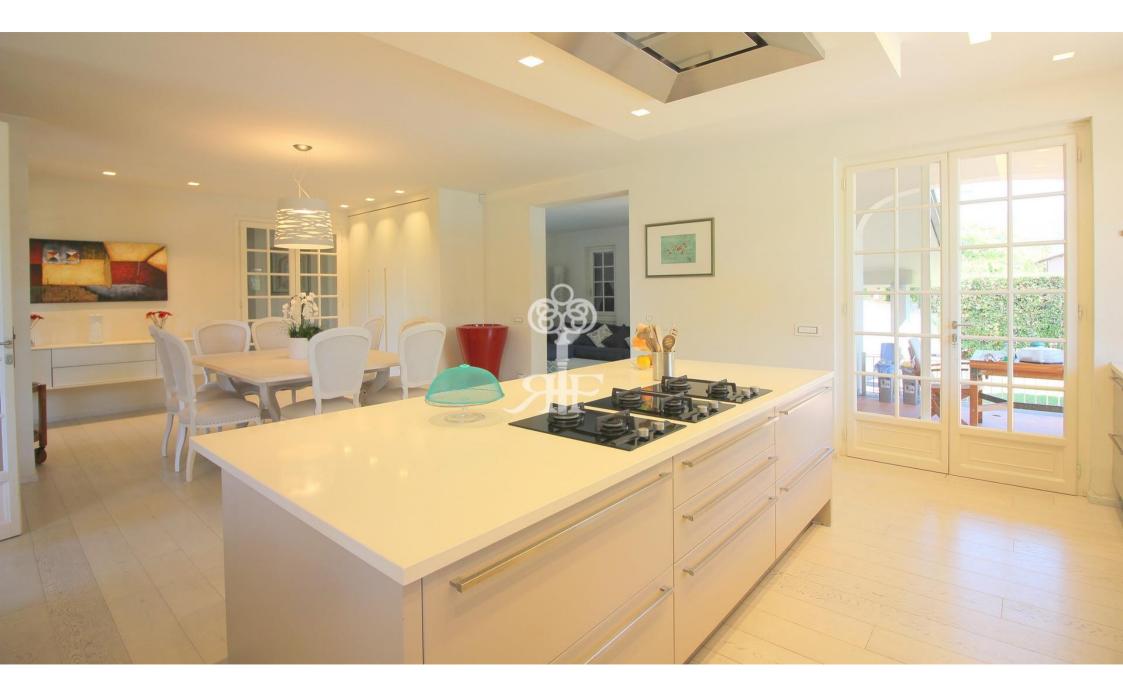

## Beautiful spacious villa with garden and swimming pool in the prestige Roma Imperiale

The property on the ground floor consists of a foyer, a spacious living room, a large dining room, a big and modern fully equipped kitchen, all of them with access to the large covered veranda, a guest bathroom, a double bedroom with personal bathroom.