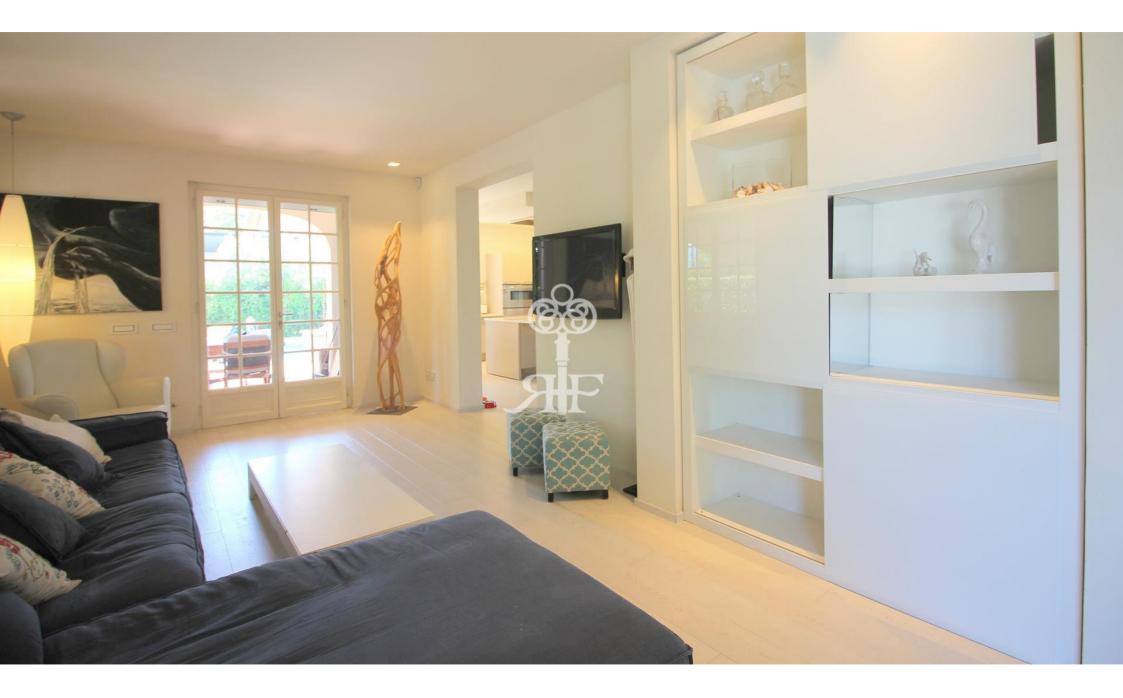

## Beautiful spacious villa with garden and swimming pool in the prestige Roma Imperiale

The property on the ground floor consists of a foyer, a spacious living room, a large dining room, a big and modern fully equipped kitchen, all of them with access to the large covered veranda, a guest bathroom, a double bedroom with personal bathroom.