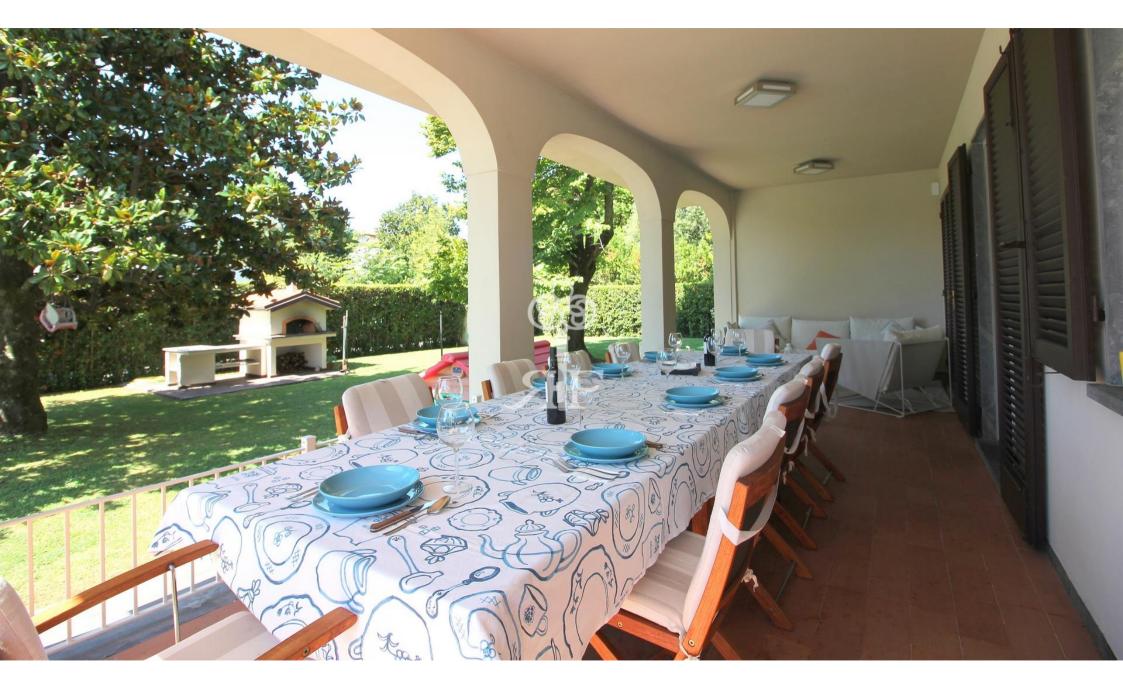

## Beautiful spacious villa with garden and swimming pool in the prestige Roma Imperiale

The property on the ground floor consists of a foyer, a spacious living room, a large dining room, a big and modern fully equipped kitchen, all of them with access to the large covered veranda, a guest bathroom, a double bedroom with personal bathroom.