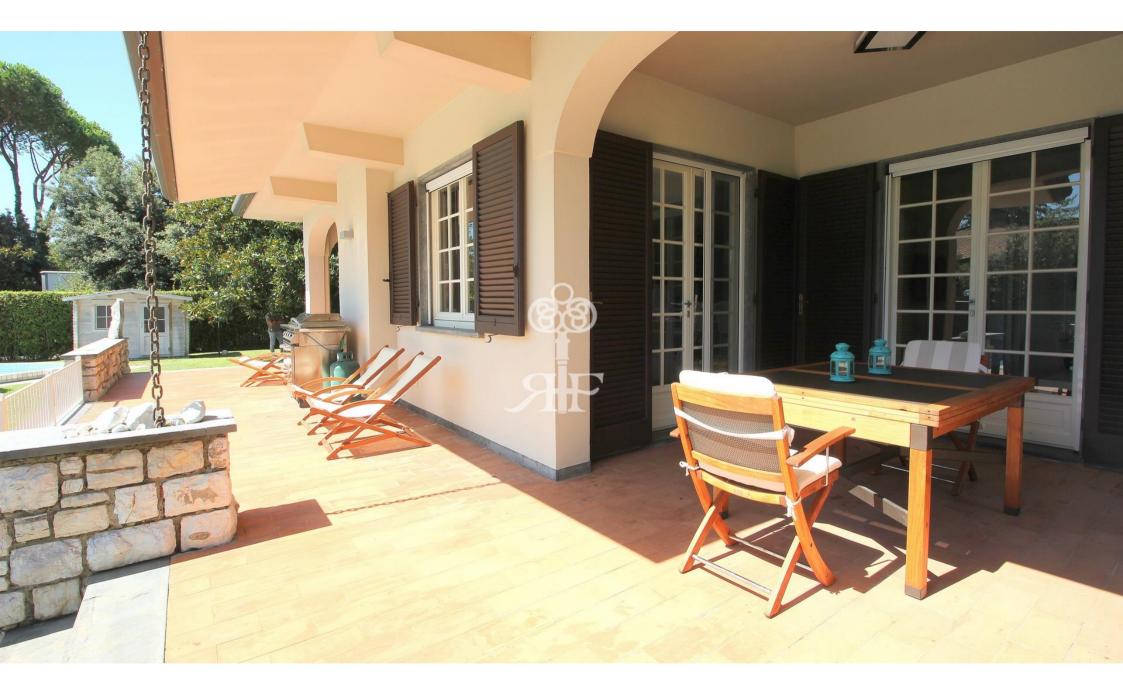

## Beautiful spacious villa with garden and swimming pool in the prestige Roma Imperiale

The property on the ground floor consists of a foyer, a spacious living room, a large dining room, a big and modern fully equipped kitchen, all of them with access to the large covered veranda, a guest bathroom, a double bedroom with personal bathroom.

Almost all bedrooms has balconies or access to the terrace.

Villa has been recently renovated.

There is alarm system, air conditioning, satellite TV, internet Wi-Fi, car parking for several cars.