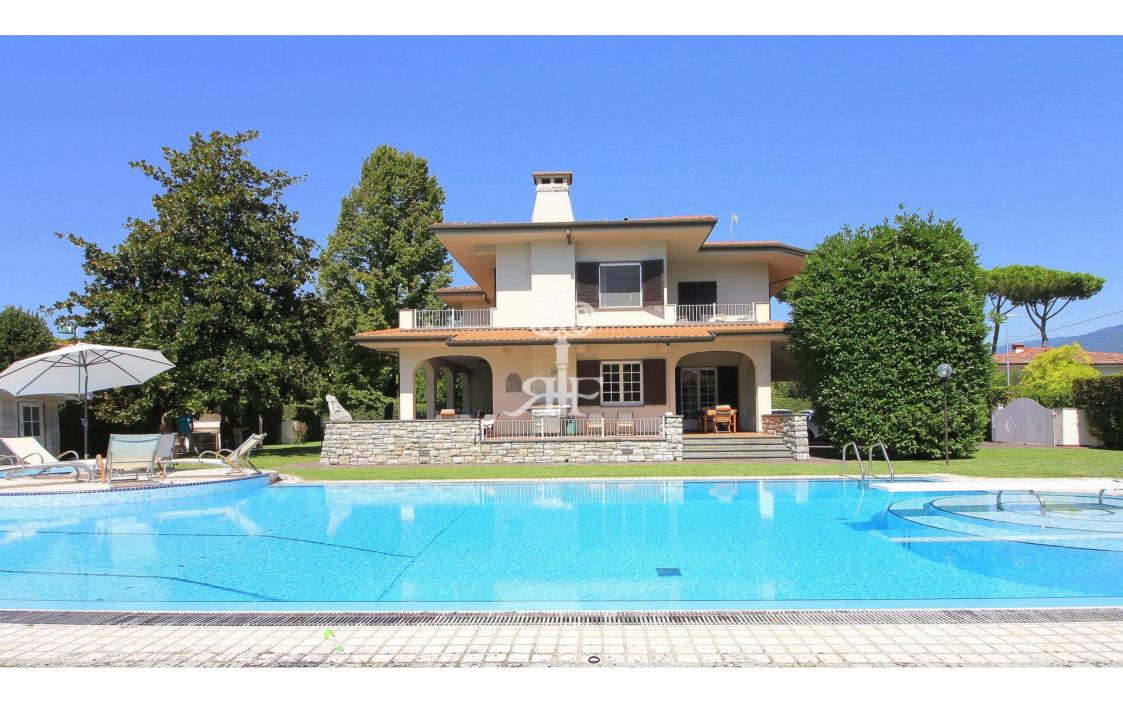

## Villa Flaminia

300 m<sup>2</sup>

2000 m<sup>2</sup>

1000 mt

## Beautiful spacious villa with garden and swimming pool in the prestige Roma Imperiale

The property on the ground floor consists of a foyer, a spacious living room, a large dining room, a big and modern fully equipped kitchen, all of them with access to the large covered veranda, a guest bathroom, a double bedroom with personal bathroom.