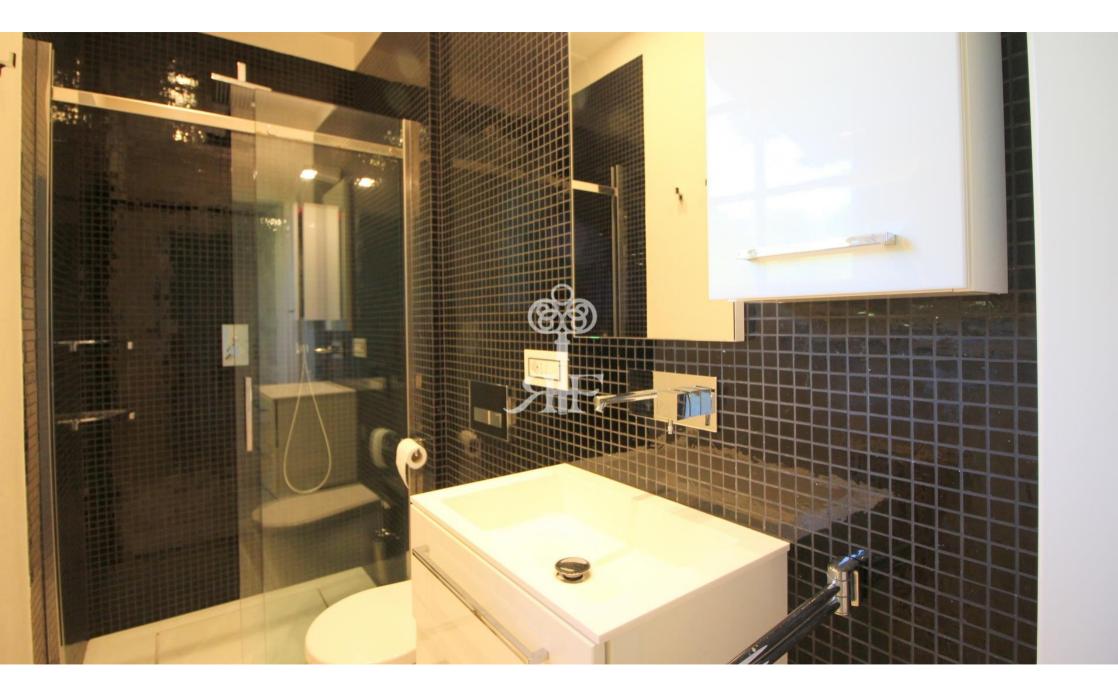

## Beautiful spacious villa with garden and swimming pool in the prestige Roma Imperiale

The property on the ground floor consists of a foyer, a spacious living room, a large dining room, a big and modern fully equipped kitchen, all of them with access to the large covered veranda, a guest bathroom, a double bedroom with personal bathroom.

The first floor includes the master bedroom with personal bathroom, a double bedroom, a kids bedroom with two separate beds, a bathroom, in another wing there is a double bedroom, a second bedroom with two separate beds, a cabinet, a bathroom.