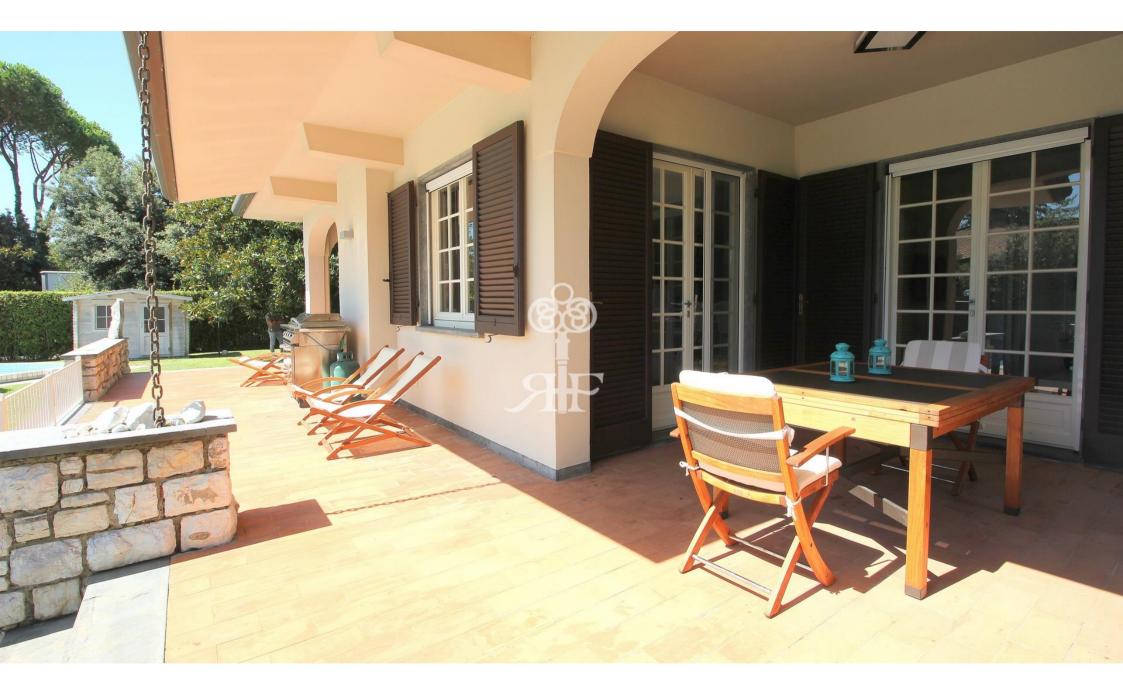

## Beautiful spacious villa with garden and swimming pool in the prestige Roma Imperiale

The property on the ground floor consists of a foyer, a spacious living room, a large dining room, a big and modern fully equipped kitchen, all of them with access to the large covered veranda, a guest bathroom, a double bedroom with personal bathroom.