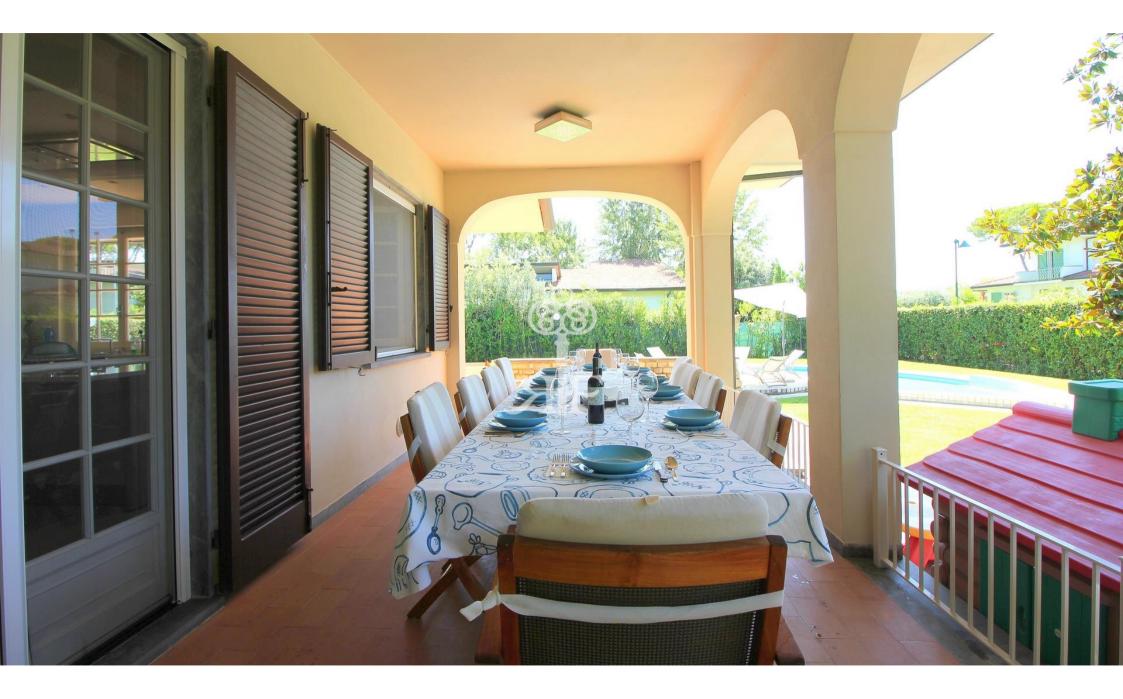

## Beautiful spacious villa with garden and swimming pool in the prestige Roma Imperiale

The property on the ground floor consists of a foyer, a spacious living room, a large dining room, a big and modern fully equipped kitchen, all of them with access to the large covered veranda, a guest bathroom, a double bedroom with personal bathroom.