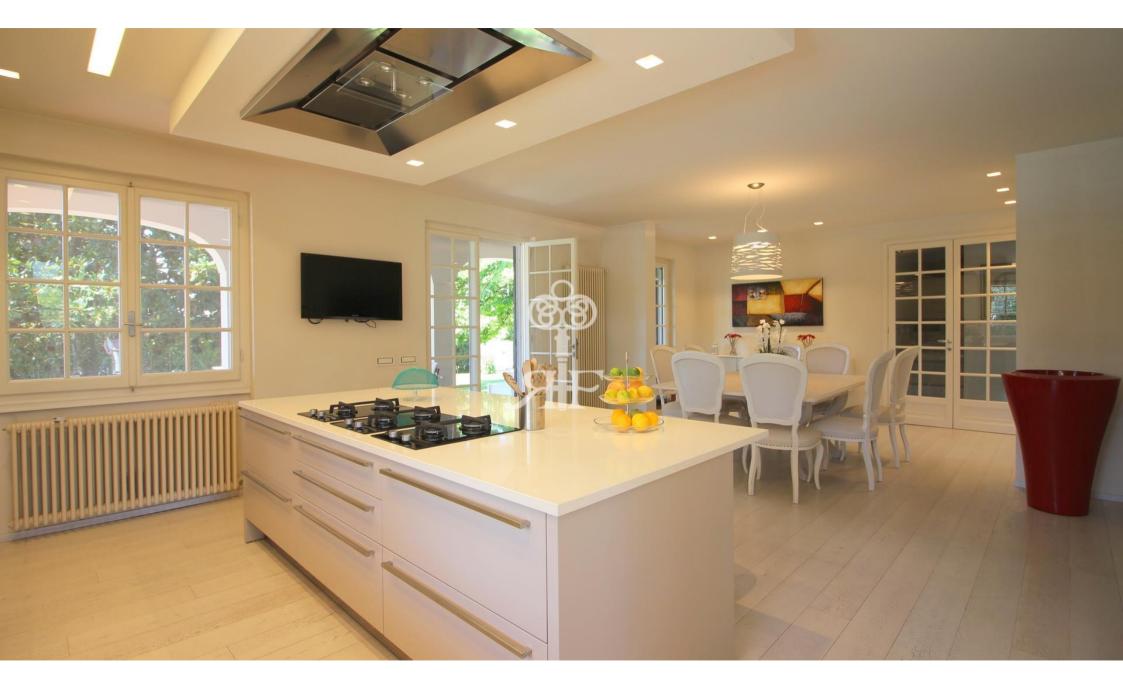

## Beautiful spacious villa with garden and swimming pool in the prestige Roma Imperiale

The property on the ground floor consists of a foyer, a spacious living room, a large dining room, a big and modern fully equipped kitchen, all of them with access to the large covered veranda, a guest bathroom, a double bedroom with personal bathroom.