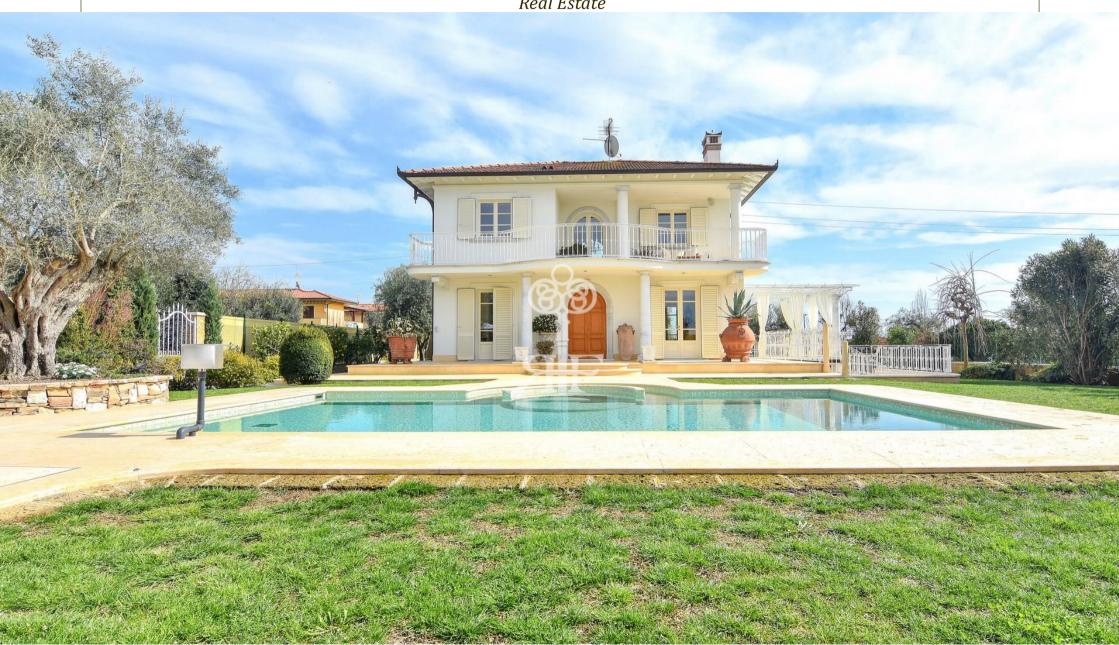

## Villa Romantica

3000 mt

350 m<sup>2</sup>

1500 m<sup>2</sup>

Beautiful Detached Villa with swimming pool and dépendance immersed in the greenery,

The Villa is on three levels, two of which are above ground, and is disposed as following: Outside we find the dépendance, with a large veranda equipped with dining table, outdoor sofa, summer kitchen.

Within the dépendance there are a double sofa bed and a bathroom with shower.

Annexed to the main front of the property there is the swimming pool with hydromassage and waterfall, lit internally and externally, with outdoor shower, sun umbrella and deck chairs.

Finally, connected to the main property, there is an additional veranda, covered by a roof.

On the ground floor expects us a large living room with dining table and lounge with satellite TV, attached to a room with double sofa bed and bathroom with shower.