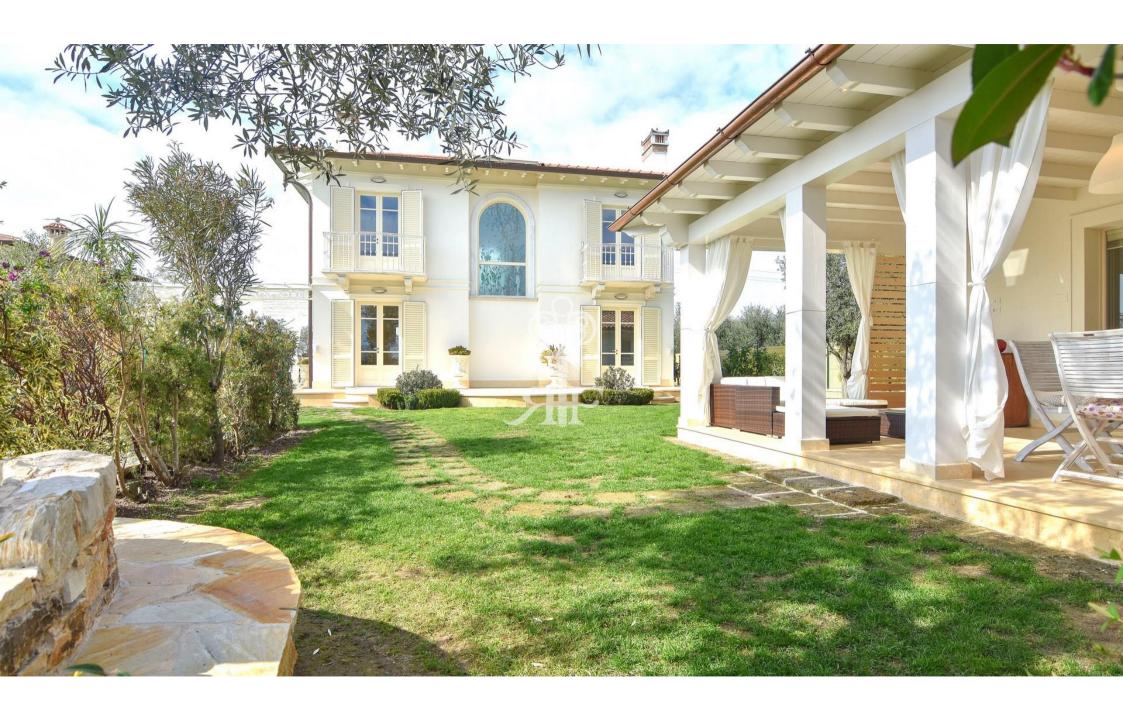

## Villa Romantica

3000 mt

350 m<sup>2</sup>

1500 m<sup>2</sup>

Beautiful Detached Villa with swimming pool and dépendance immersed in the greenery,

The Villa is on three levels, two of which are above ground, and is disposed as following: Outside we find the dépendance, with a large veranda equipped with dining table, outdoor sofa, summer kitchen.

Finally, connected to the main property, there is an additional veranda, covered by a roof.

On the ground floor expects us a large living room with dining table and lounge with satellite TV, attached to a room with double sofa bed and bathroom with shower.