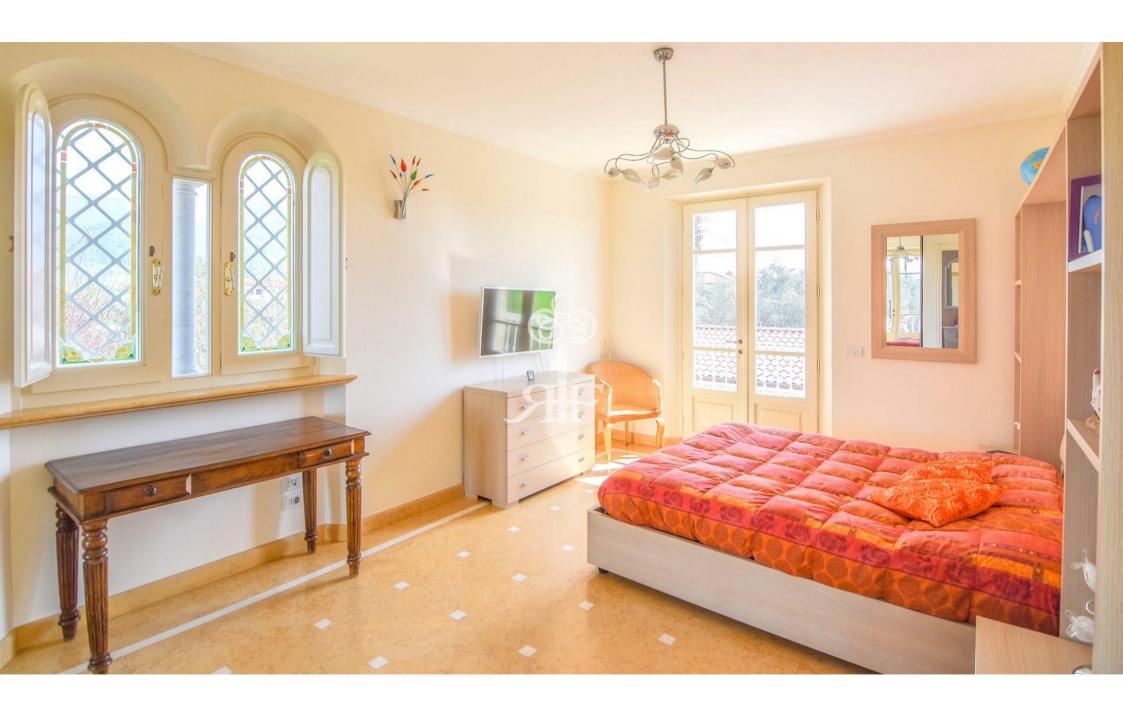

Finally, connected to the main property, there is an additional veranda, covered by a roof.

On the ground floor expects us a large living room with dining table and lounge with satellite TV, attached to a room with double sofa bed and bathroom with shower.