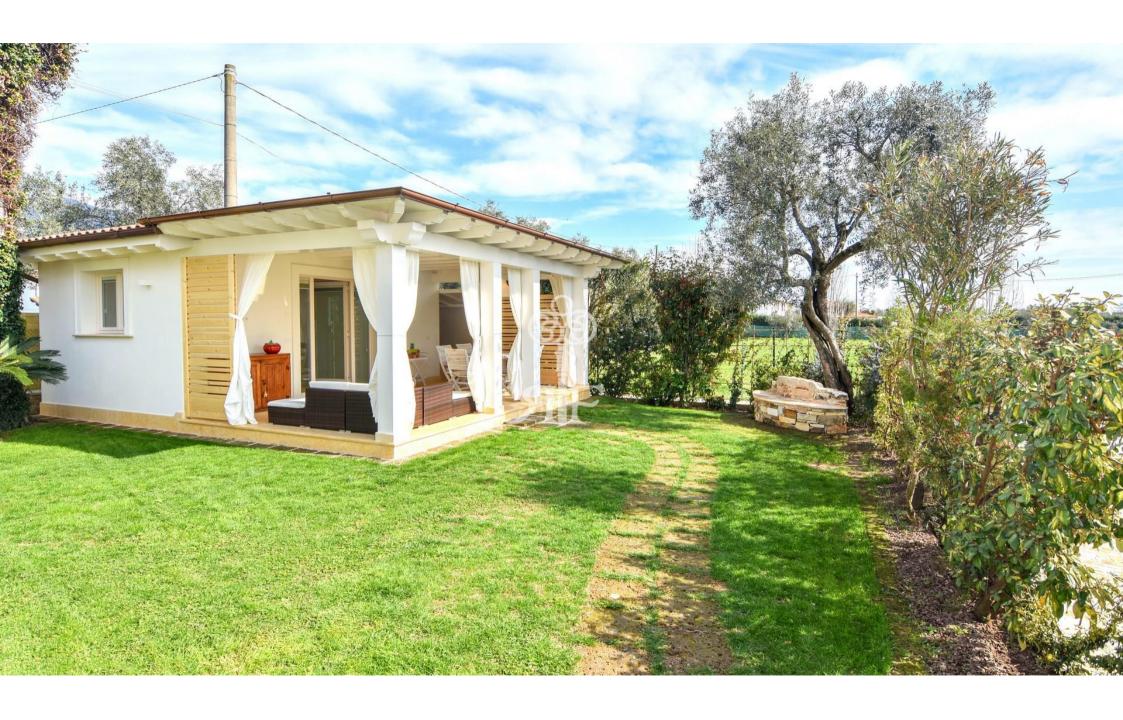

## Villa Romantica

3000 mt

350 m<sup>2</sup>

1500 m<sup>2</sup>

Beautiful Detached Villa with swimming pool and dépendance immersed in the greenery,

The Villa is on three levels, two of which are above ground, and is disposed as following: Outside we find the dépendance, with a large veranda equipped with dining table, outdoor sofa, summer kitchen.

Within the dépendance there are a double sofa bed and a bathroom with shower.

Annexed to the main front of the property there is the swimming pool with hydromassage and waterfall, lit internally and externally, with outdoor shower, sun umbrella and deck chairs.