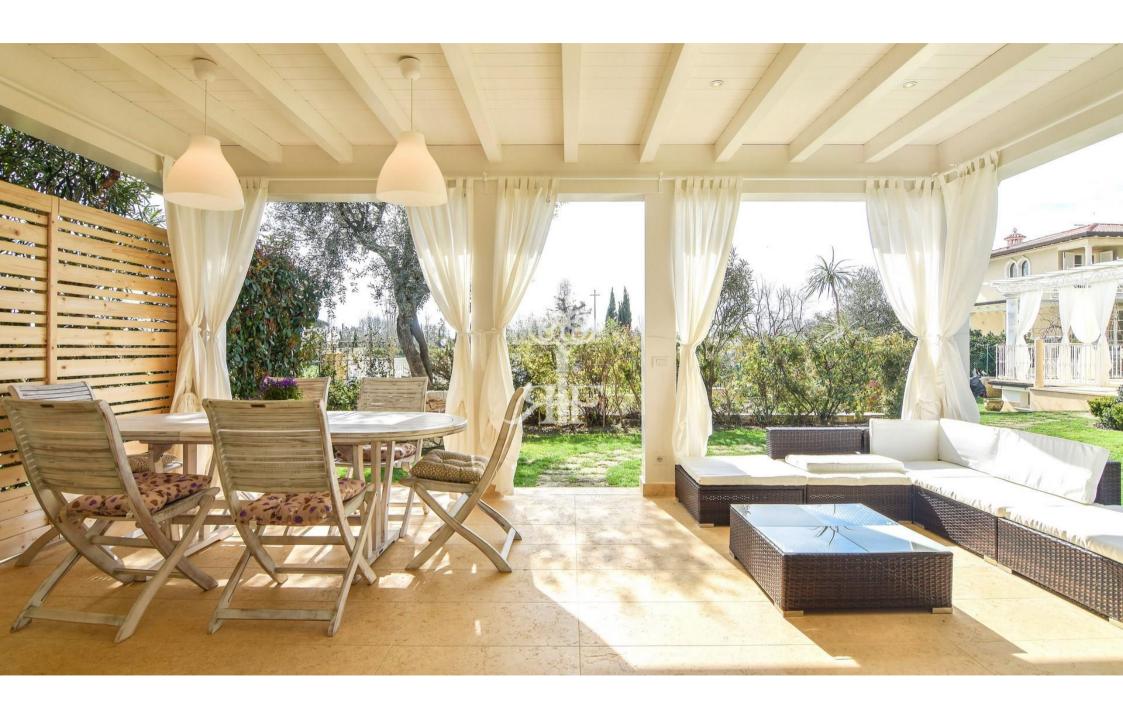

## Villa Romantica

3000 mt

350 m<sup>2</sup>

1500 m<sup>2</sup>

Beautiful Detached Villa with swimming pool and dépendance immersed in the greenery,

The Villa is on three levels, two of which are above ground, and is disposed as following: Outside we find the dépendance, with a large veranda equipped with dining table, outdoor sofa, summer kitchen.

Finally, connected to the main property, there is an additional veranda, covered by a roof.

On the ground floor expects us a large living room with dining table and lounge with satellite TV, attached to a room with double sofa bed and bathroom with shower.