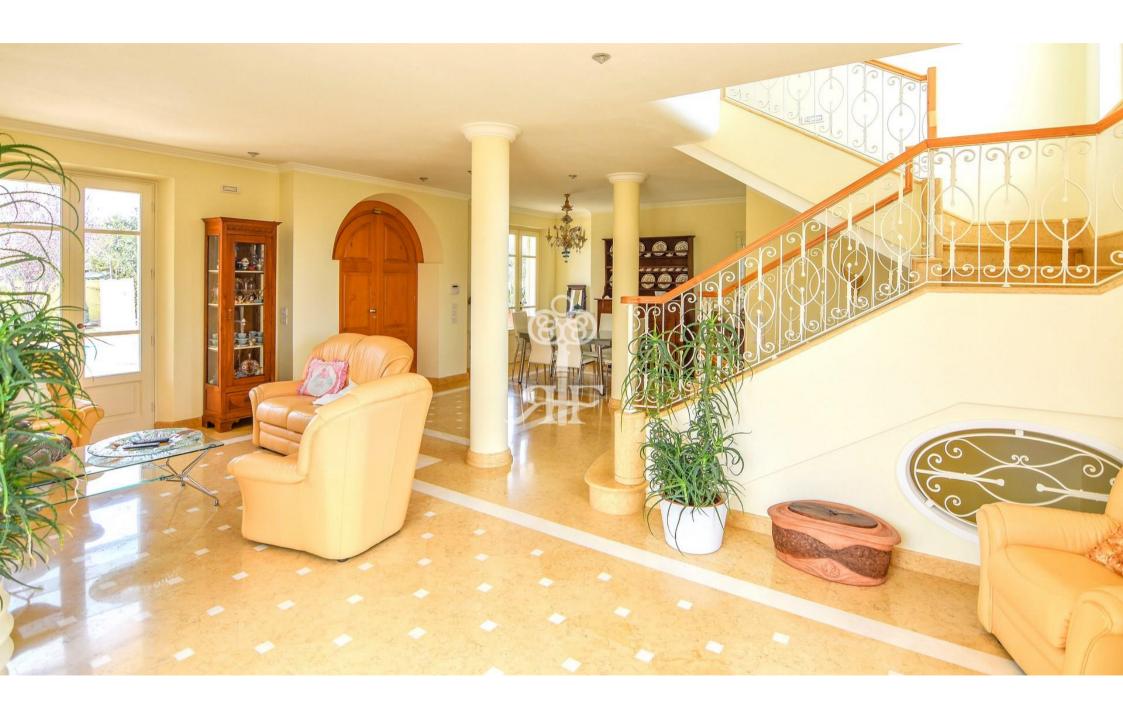

Finally, connected to the main property, there is an additional veranda, covered by a roof.

On the ground floor expects us a large living room with dining table and lounge with satellite TV, attached to a room with double sofa bed and bathroom with shower.

The basement, with separate access to the outside, includes a dining room and lounge with satellite TV, attached to a kitchen with a breakfast bar, equipped with dishwasher, refrigerator, oven and microwave, a