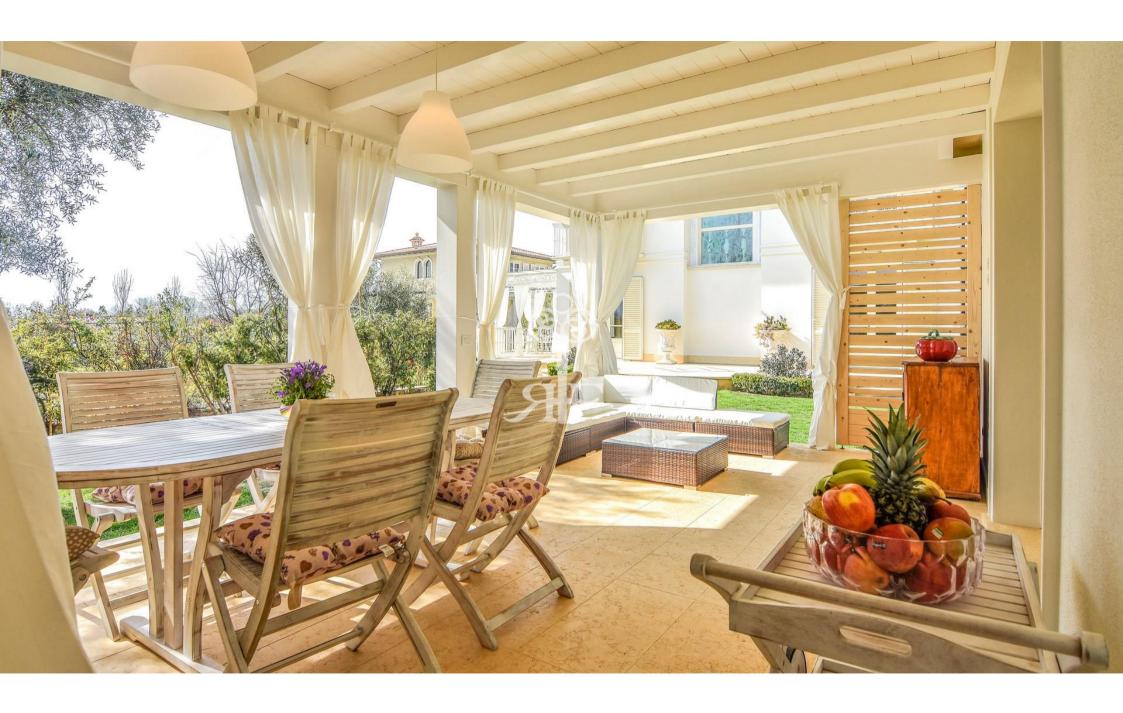

## Villa Romantica

3000 mt

350 m<sup>2</sup>

1500 m<sup>2</sup>

Beautiful Detached Villa with swimming pool and dépendance immersed in the greenery,

The Villa is on three levels, two of which are above ground, and is disposed as following: Outside we find the dépendance, with a large veranda equipped with dining table, outdoor sofa, summer kitchen.

Finally, connected to the main property, there is an additional veranda, covered by a roof.

On the ground floor expects us a large living room with dining table and lounge with satellite TV, attached to a room with double sofa bed and bathroom with shower.