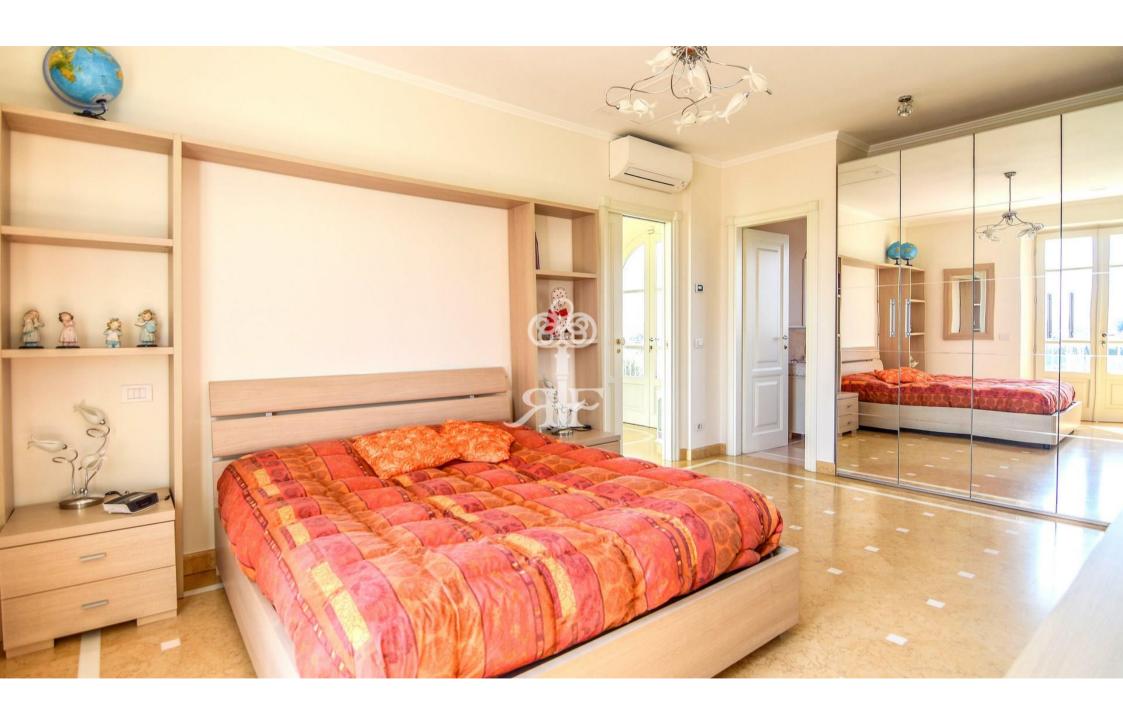

Finally, connected to the main property, there is an additional veranda, covered by a roof.

On the ground floor expects us a large living room with dining table and lounge with satellite TV, attached to a room with double sofa bed and bathroom with shower.