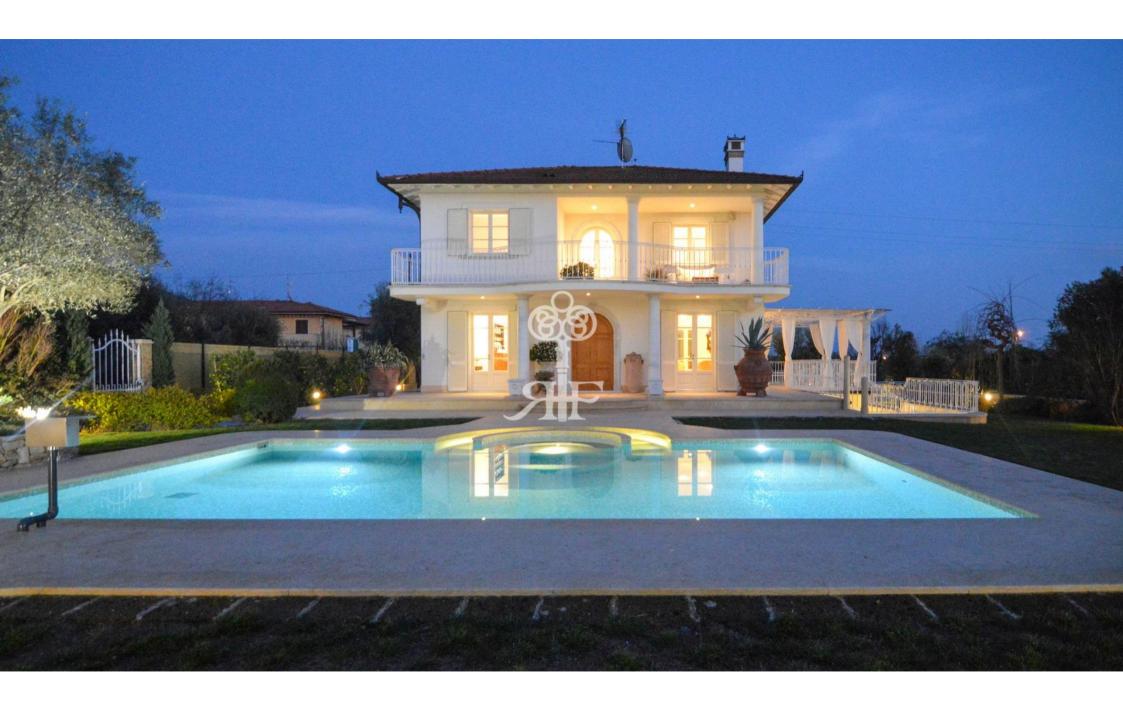

## Villa Romantica

3000 mt

350 m<sup>2</sup>

1500 m<sup>2</sup>

Beautiful Detached Villa with swimming pool and dépendance immersed in the greenery,

The Villa is on three levels, two of which are above ground, and is disposed as following: Outside we find the dépendance, with a large veranda equipped with dining table, outdoor sofa, summer kitchen.

Within the dépendance there are a double sofa bed and a bathroom with shower.

Annexed to the main front of the property there is the swimming pool with hydromassage and waterfall, lit internally and externally, with outdoor shower, sun umbrella and deck chairs.