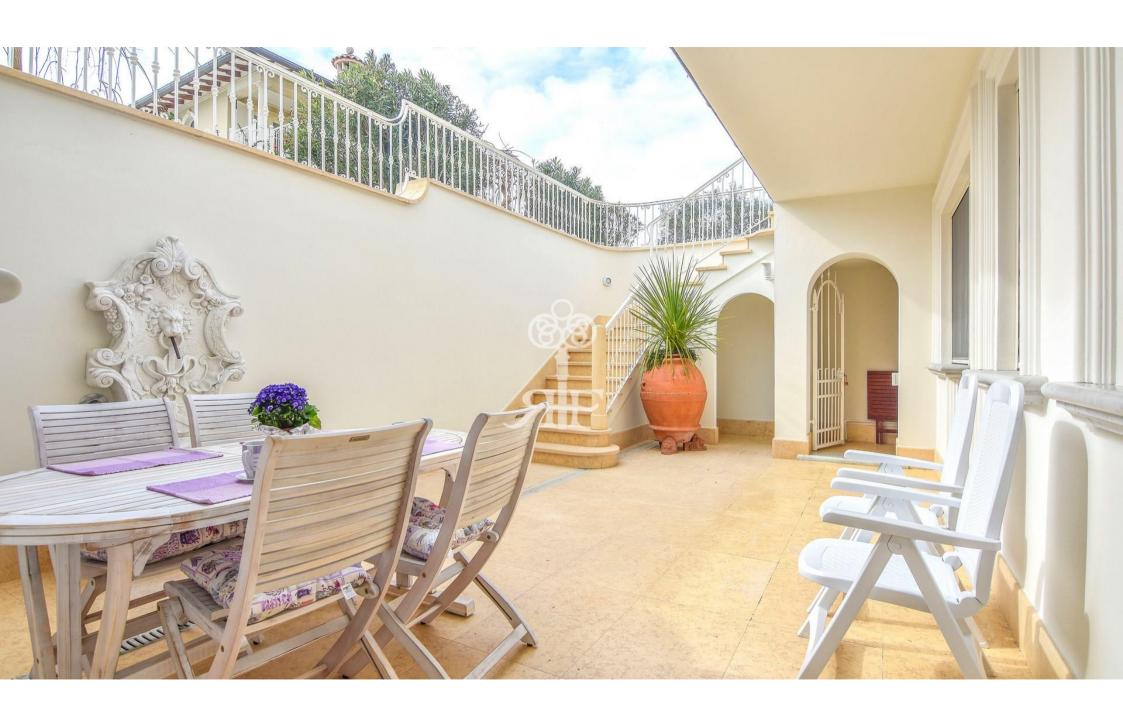

## Villa Romantica

3000 mt

350 m<sup>2</sup>

1500 m<sup>2</sup>

Beautiful Detached Villa with swimming pool and dépendance immersed in the greenery,

The Villa is on three levels, two of which are above ground, and is disposed as following: Outside we find the dépendance, with a large veranda equipped with dining table, outdoor sofa, summer kitchen.

Finally, connected to the main property, there is an additional veranda, covered by a roof.

On the ground floor expects us a large living room with dining table and lounge with satellite TV, attached to a room with double sofa bed and bathroom with shower.