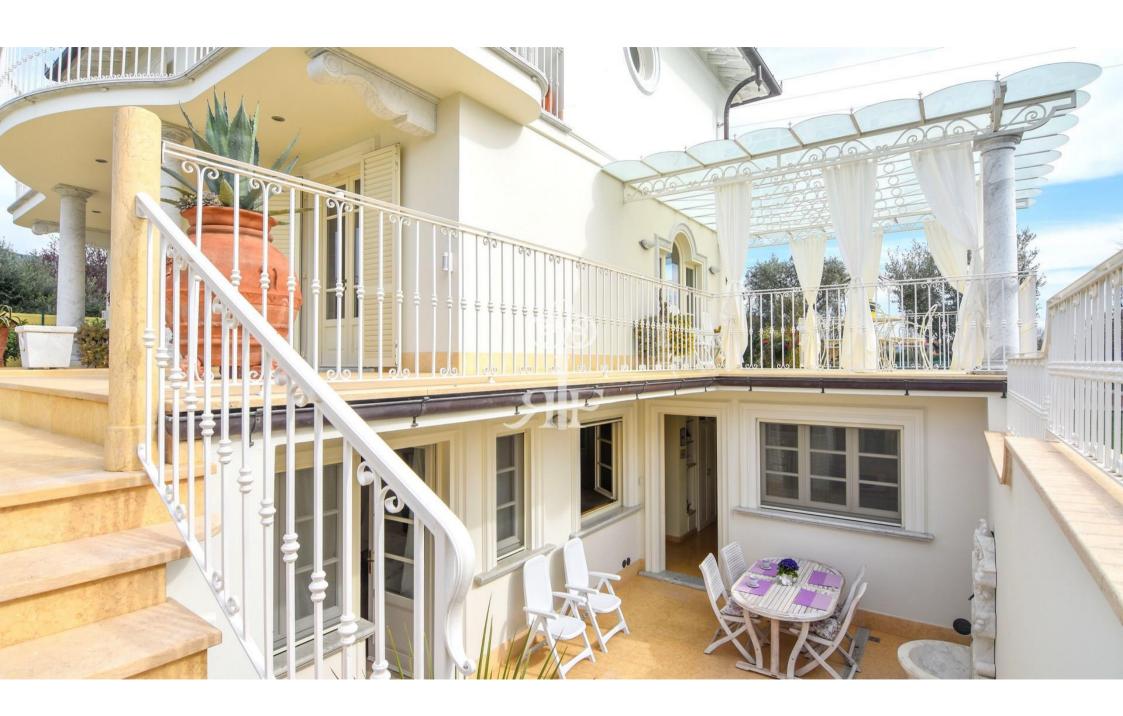

Finally, connected to the main property, there is an additional veranda, covered by a roof.

On the ground floor expects us a large living room with dining table and lounge with satellite TV, attached to a room with double sofa bed and bathroom with shower.