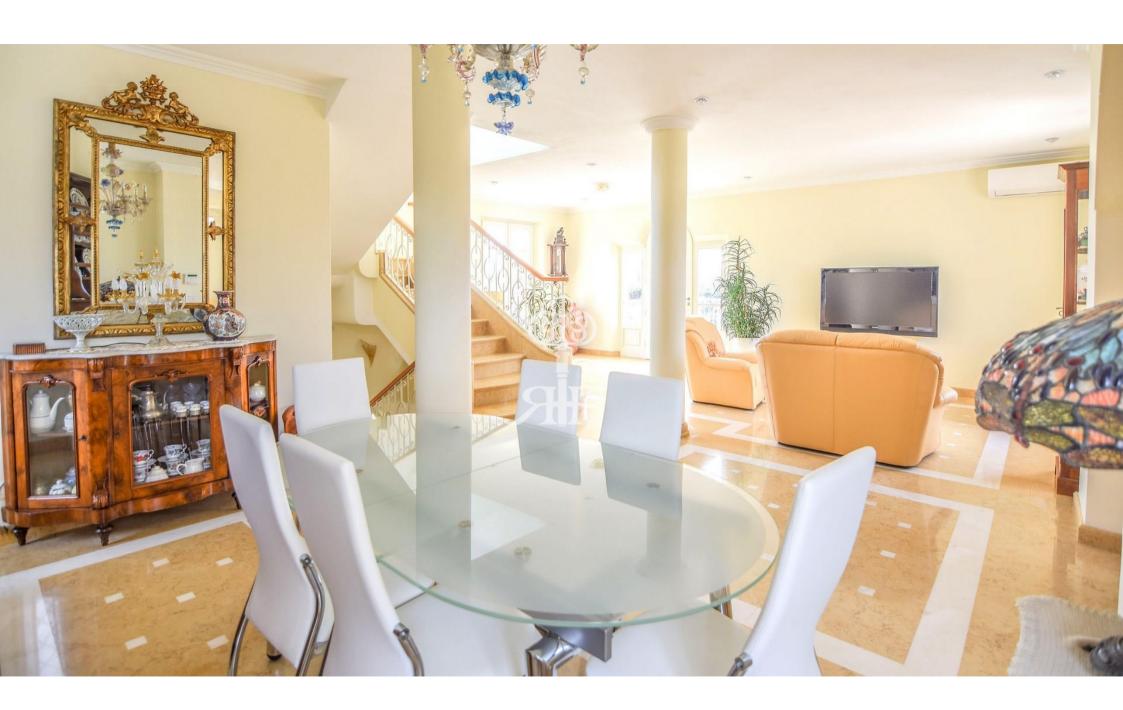

Finally, connected to the main property, there is an additional veranda, covered by a roof.

On the ground floor expects us a large living room with dining table and lounge with satellite TV, attached to a room with double sofa bed and bathroom with shower.