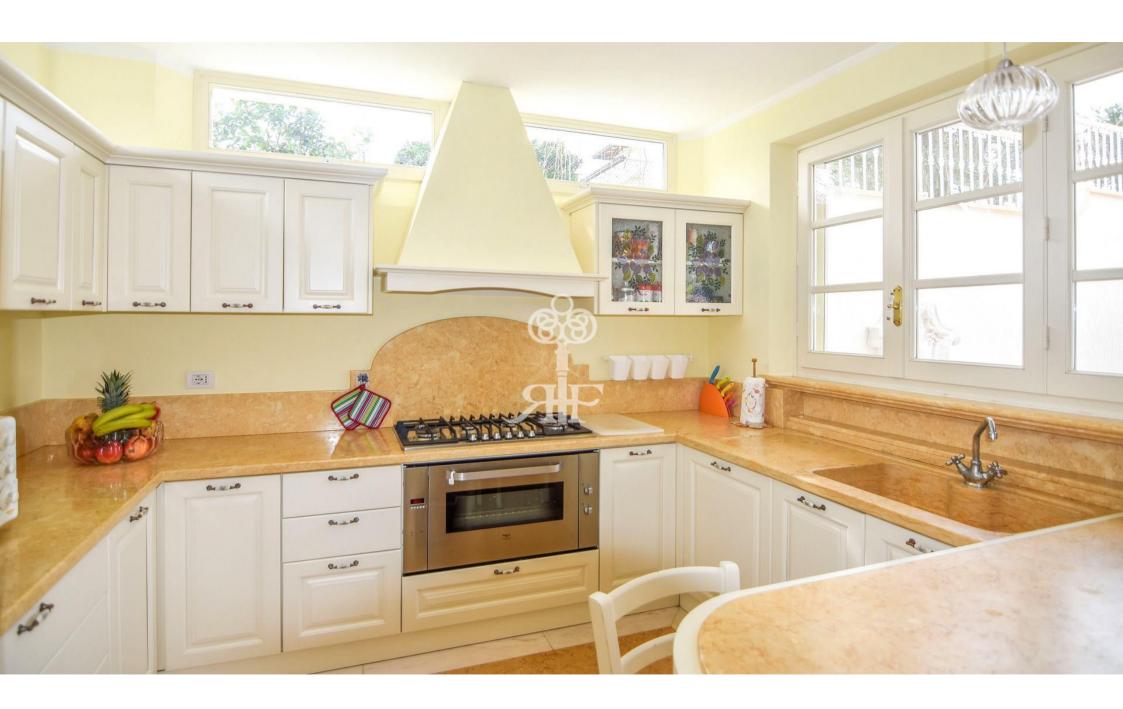

The basement, with separate access to the outside, includes a dining room and lounge with satellite TV, attached to a kitchen with a breakfast bar, equipped with dishwasher, refrigerator, oven and microwave, a