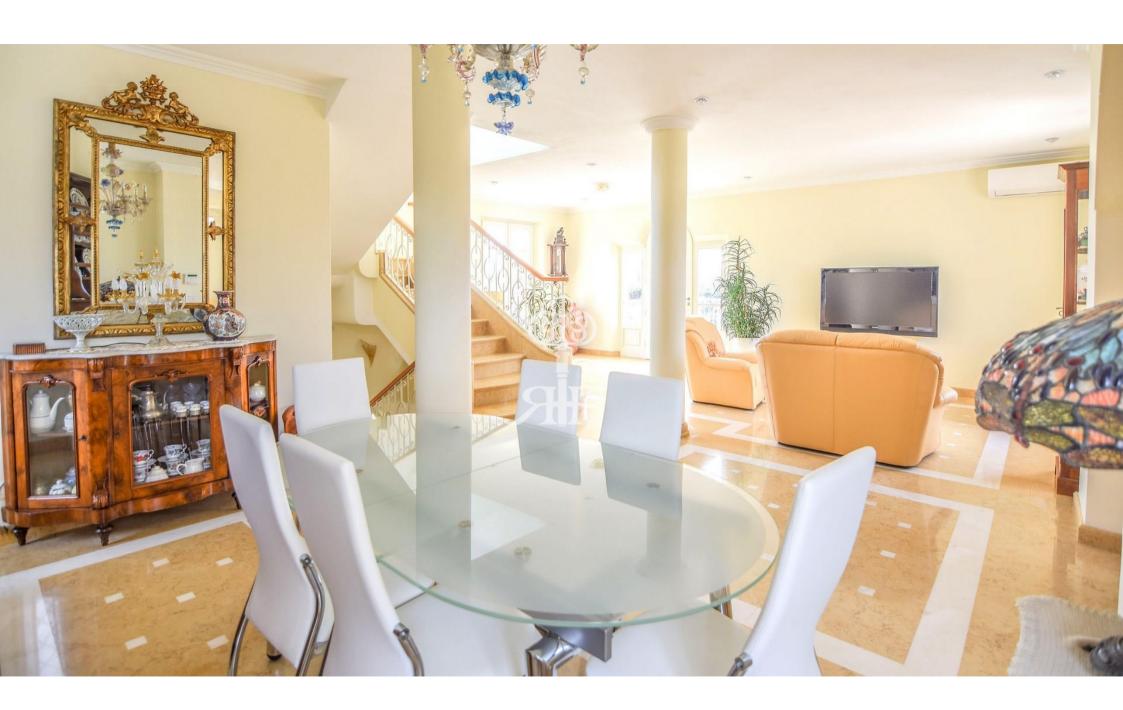

Finally, connected to the main property, there is an additional veranda, covered by a roof.

On the ground floor expects us a large living room with dining table and lounge with satellite TV, attached to a room with double sofa bed and bathroom with shower.

The basement, with separate access to the outside, includes a dining room and lounge with satellite TV, attached to a kitchen with a breakfast bar, equipped with dishwasher, refrigerator, oven and microwave, a