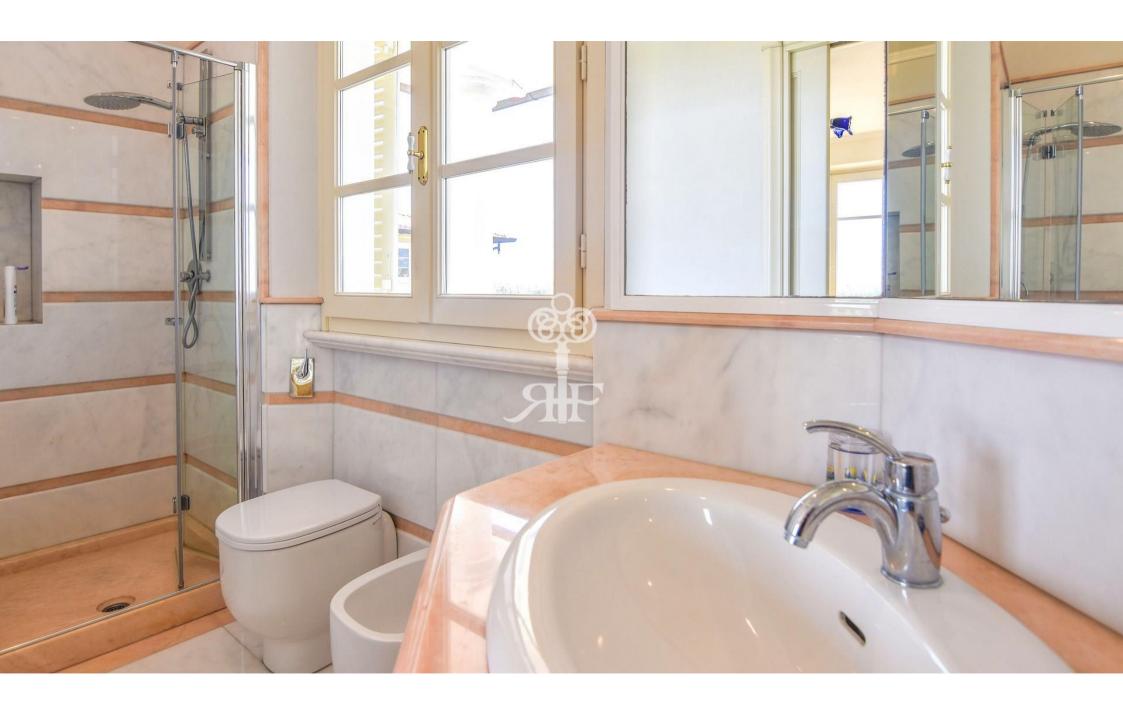

Finally, connected to the main property, there is an additional veranda, covered by a roof.

On the ground floor expects us a large living room with dining table and lounge with satellite TV, attached to a room with double sofa bed and bathroom with shower.

The basement, with separate access to the outside, includes a dining room and lounge with satellite TV, attached to a kitchen with a breakfast bar, equipped with dishwasher, refrigerator, oven and microwave, a