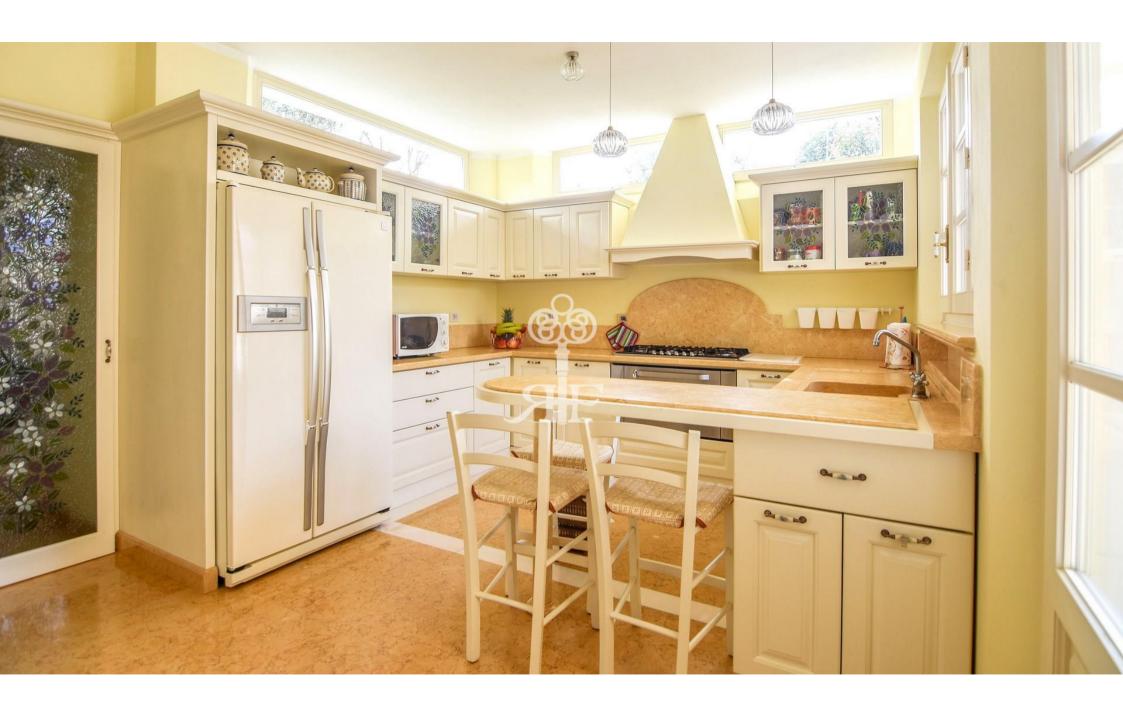

The basement, with separate access to the outside, includes a dining room and lounge with satellite TV, attached to a kitchen with a breakfast bar, equipped with dishwasher, refrigerator, oven and microwave, a