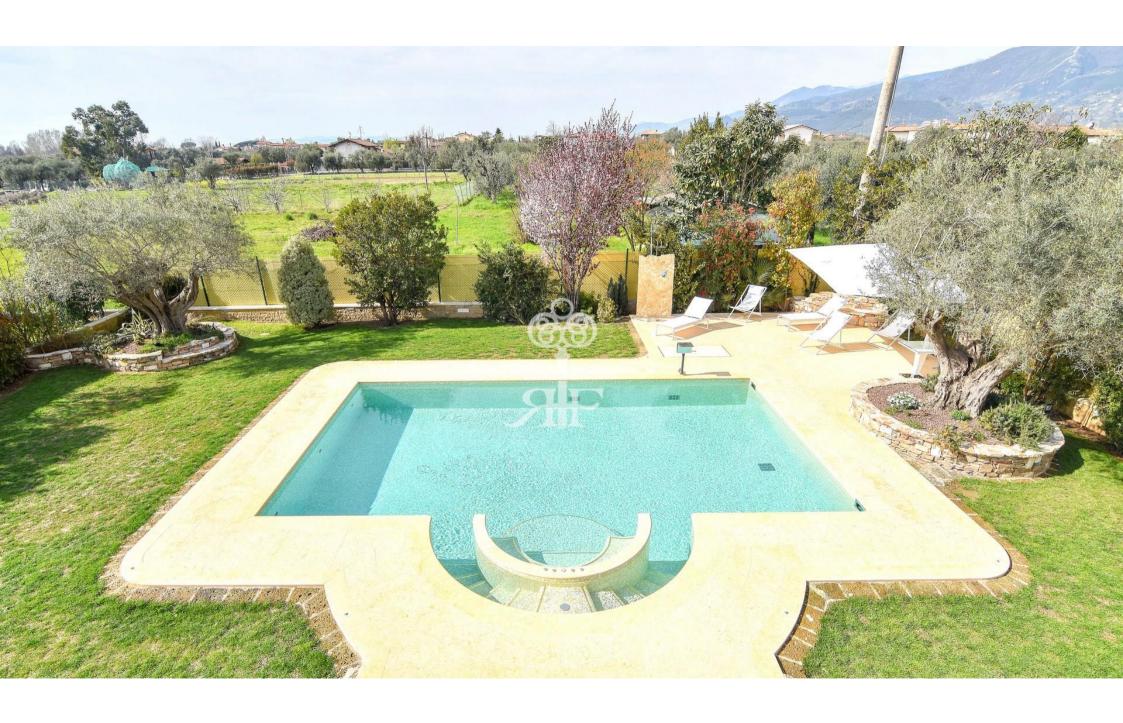

## Villa Romantica

3000 mt

350 m<sup>2</sup>

1500 m<sup>2</sup>

Beautiful Detached Villa with swimming pool and dépendance immersed in the greenery,

The Villa is on three levels, two of which are above ground, and is disposed as following: Outside we find the dépendance, with a large veranda equipped with dining table, outdoor sofa, summer kitchen.

Within the dépendance there are a double sofa bed and a bathroom with shower.

Annexed to the main front of the property there is the swimming pool with hydromassage and waterfall, lit internally and externally, with outdoor shower, sun umbrella and deck chairs.