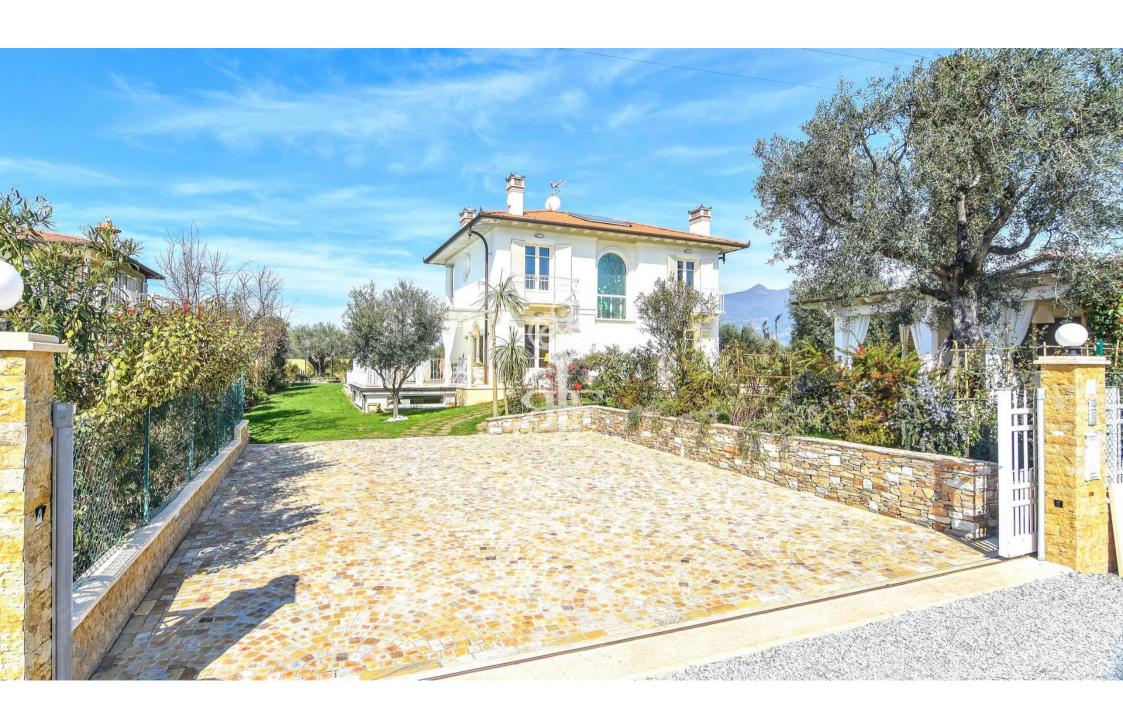

## Villa Romantica

3000 mt

350 m<sup>2</sup>

1500 m<sup>2</sup>

Beautiful Detached Villa with swimming pool and dépendance immersed in the greenery,

The Villa is on three levels, two of which are above ground, and is disposed as following: Outside we find the dépendance, with a large veranda equipped with dining table, outdoor sofa, summer kitchen.

Within the dépendance there are a double sofa bed and a bathroom with shower.

Annexed to the main front of the property there is the swimming pool with hydromassage and waterfall, lit internally and externally, with outdoor shower, sun umbrella and deck chairs.

Finally, connected to the main property, there is an additional veranda, covered by a roof.

On the ground floor expects us a large living room with dining table and lounge with satellite TV, attached to a room with double sofa bed and bathroom with shower.