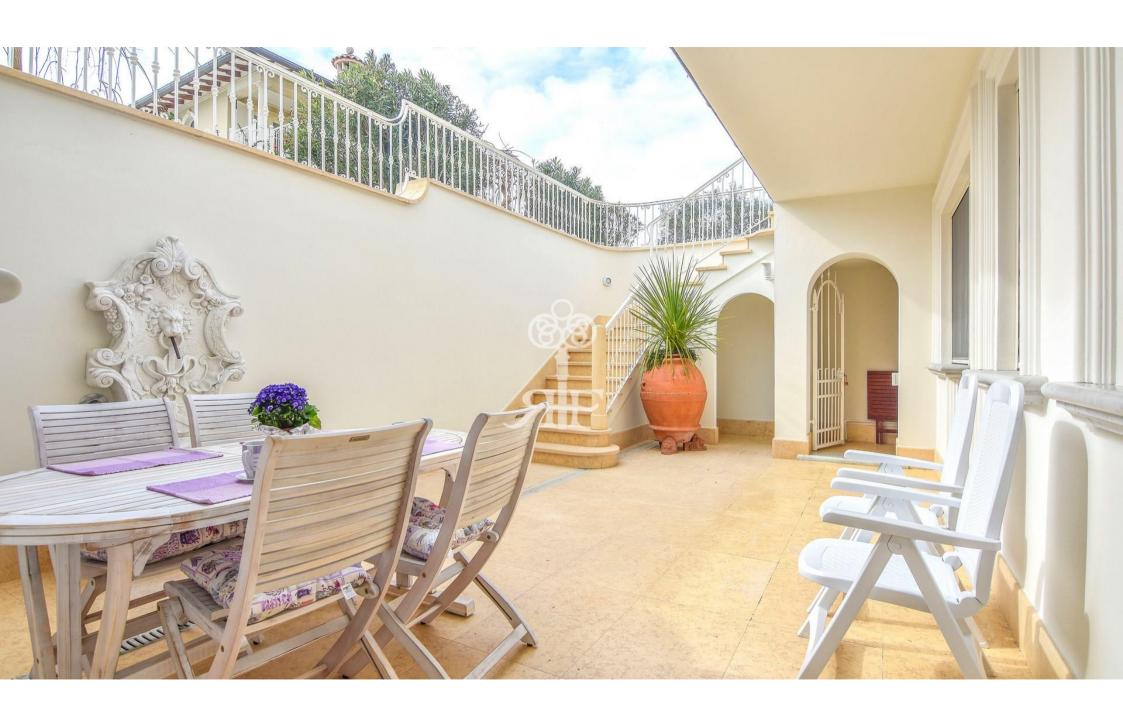

Finally, connected to the main property, there is an additional veranda, covered by a roof.

On the ground floor expects us a large living room with dining table and lounge with satellite TV, attached to a room with double sofa bed and bathroom with shower.

The basement, with separate access to the outside, includes a dining room and lounge with satellite TV, attached to a kitchen with a breakfast bar, equipped with dishwasher, refrigerator, oven and microwave, a