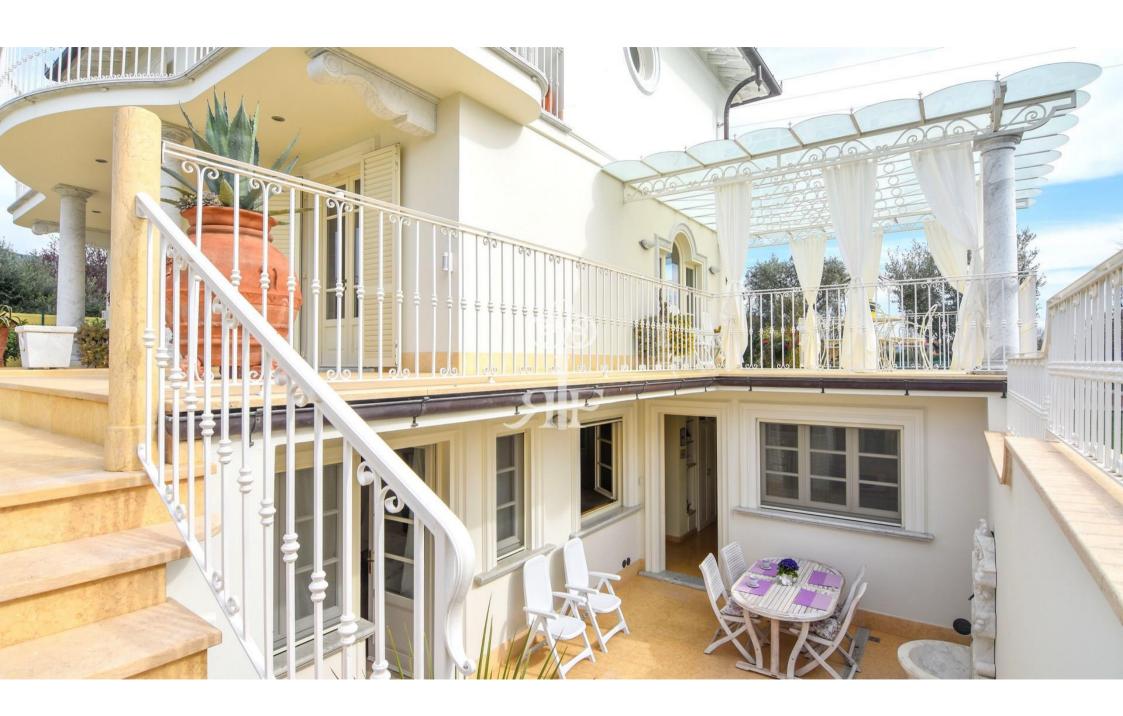

Finally, connected to the main property, there is an additional veranda, covered by a roof.

On the ground floor expects us a large living room with dining table and lounge with satellite TV, attached to a room with double sofa bed and bathroom with shower.

The basement, with separate access to the outside, includes a dining room and lounge with satellite TV, attached to a kitchen with a breakfast bar, equipped with dishwasher, refrigerator, oven and microwave, a