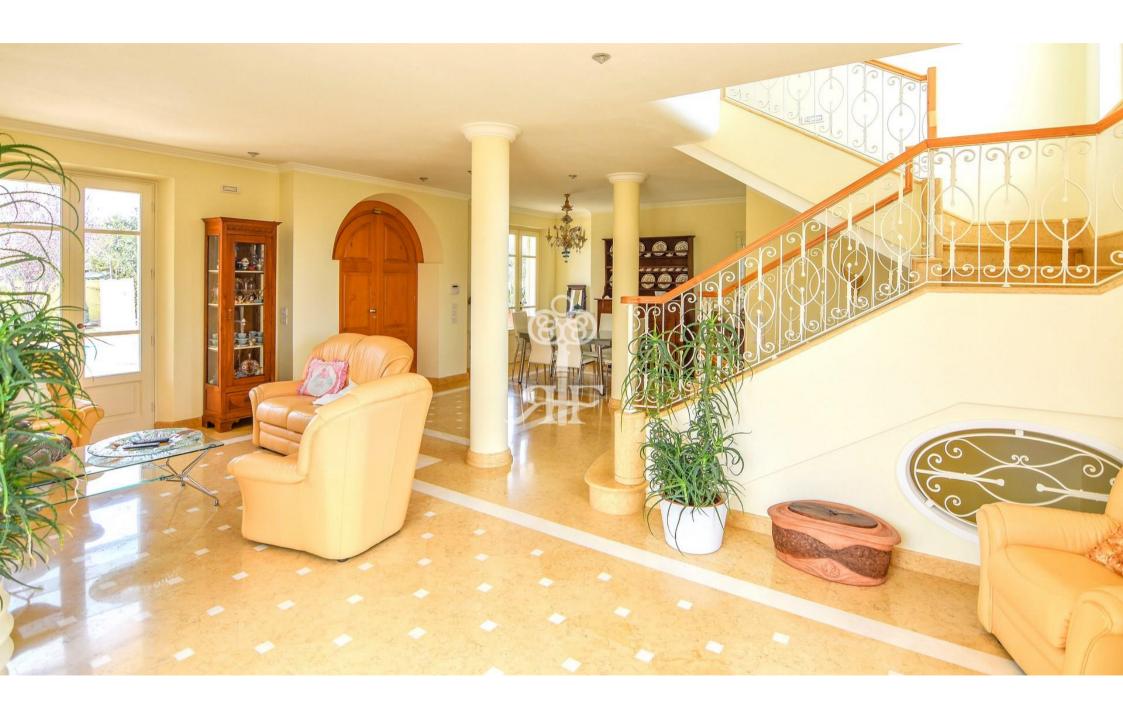

Finally, connected to the main property, there is an additional veranda, covered by a roof.

On the ground floor expects us a large living room with dining table and lounge with satellite TV, attached to a room with double sofa bed and bathroom with shower.