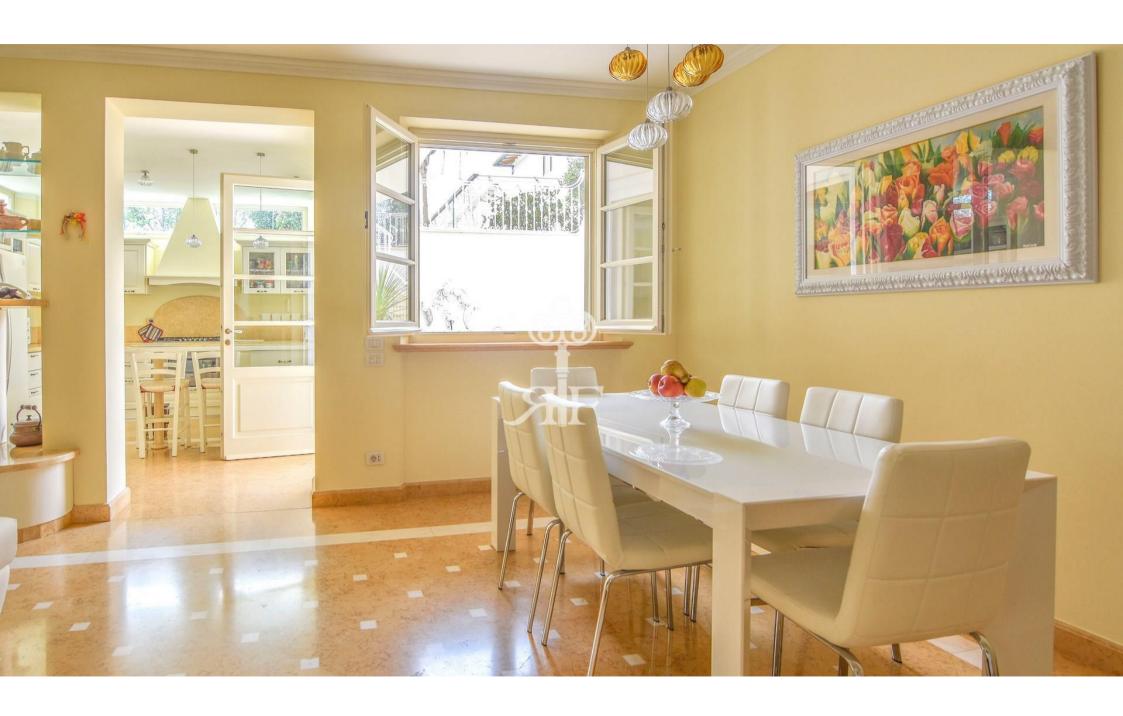

Finally, connected to the main property, there is an additional veranda, covered by a roof.

On the ground floor expects us a large living room with dining table and lounge with satellite TV, attached to a room with double sofa bed and bathroom with shower.