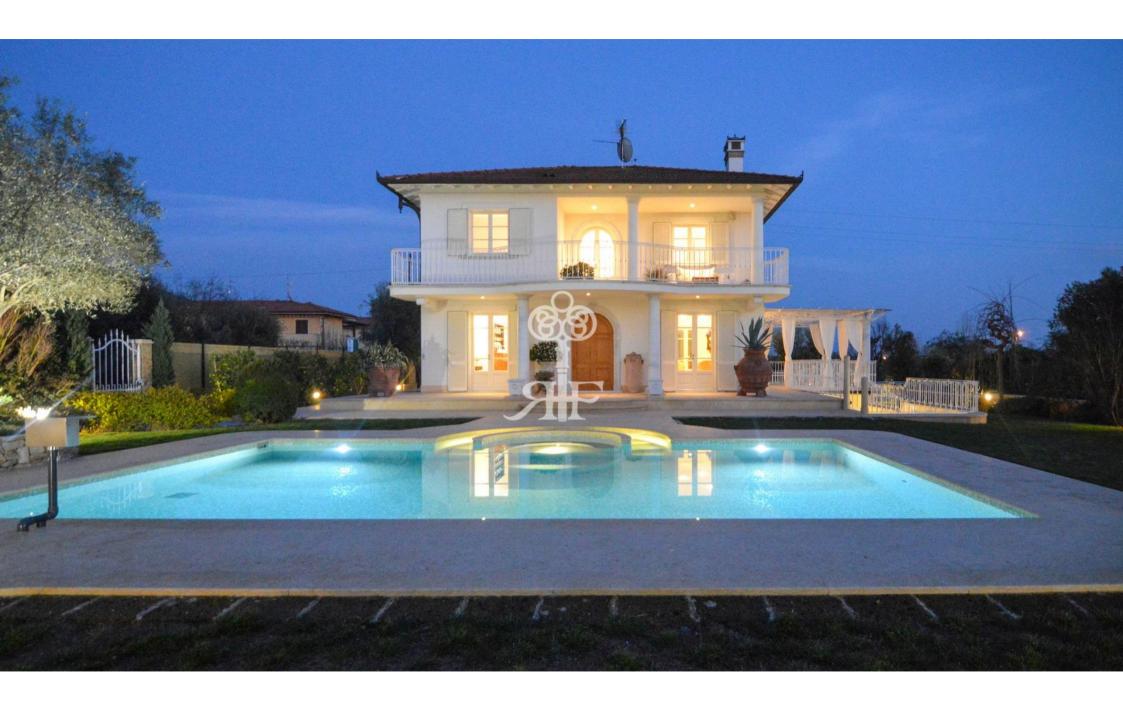

## Villa Romantica

3000 mt

350 m<sup>2</sup>

1500 m<sup>2</sup>

Beautiful Detached Villa with swimming pool and dépendance immersed in the greenery,

The Villa is on three levels, two of which are above ground, and is disposed as following: Outside we find the dépendance, with a large veranda equipped with dining table, outdoor sofa, summer kitchen.

Within the dépendance there are a double sofa bed and a bathroom with shower.

Annexed to the main front of the property there is the swimming pool with hydromassage and waterfall, lit internally and externally, with outdoor shower, sun umbrella and deck chairs.

Finally, connected to the main property, there is an additional veranda, covered by a roof.

On the ground floor expects us a large living room with dining table and lounge with satellite TV, attached to a room with double sofa bed and bathroom with shower.