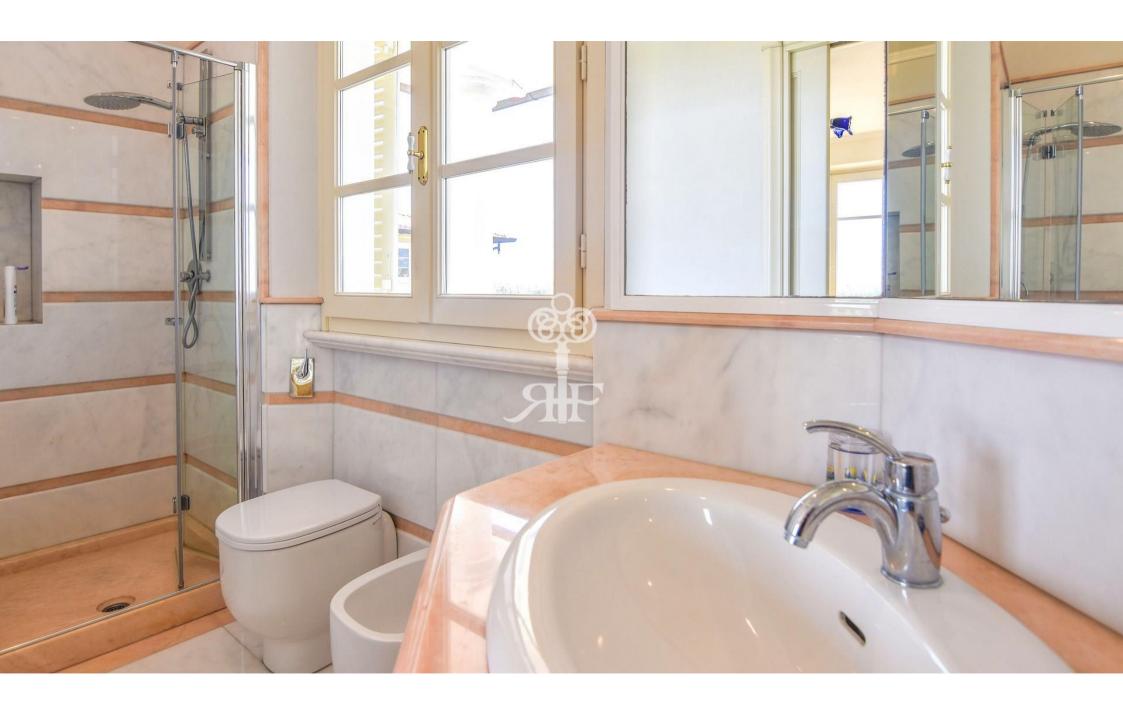

Within the dépendance there are a double sofa bed and a bathroom with shower.

Annexed to the main front of the property there is the swimming pool with hydromassage and waterfall, lit internally and externally, with outdoor shower, sun umbrella and deck chairs.