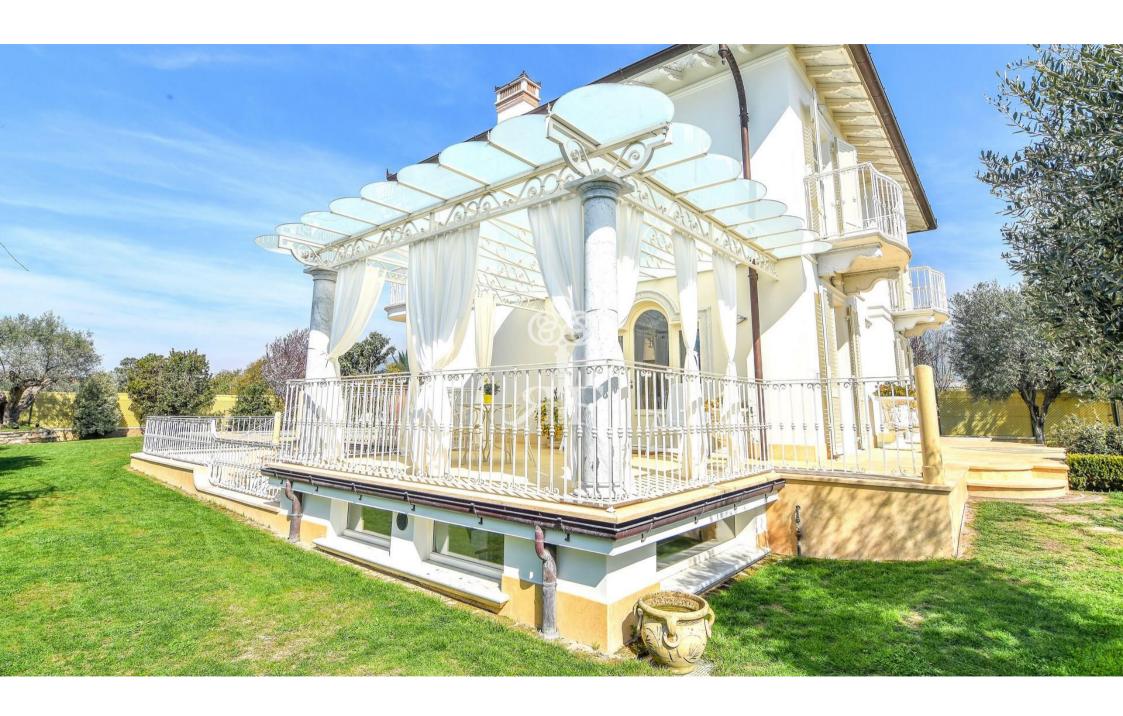

Finally, connected to the main property, there is an additional veranda, covered by a roof.

On the ground floor expects us a large living room with dining table and lounge with satellite TV, attached to a room with double sofa bed and bathroom with shower.