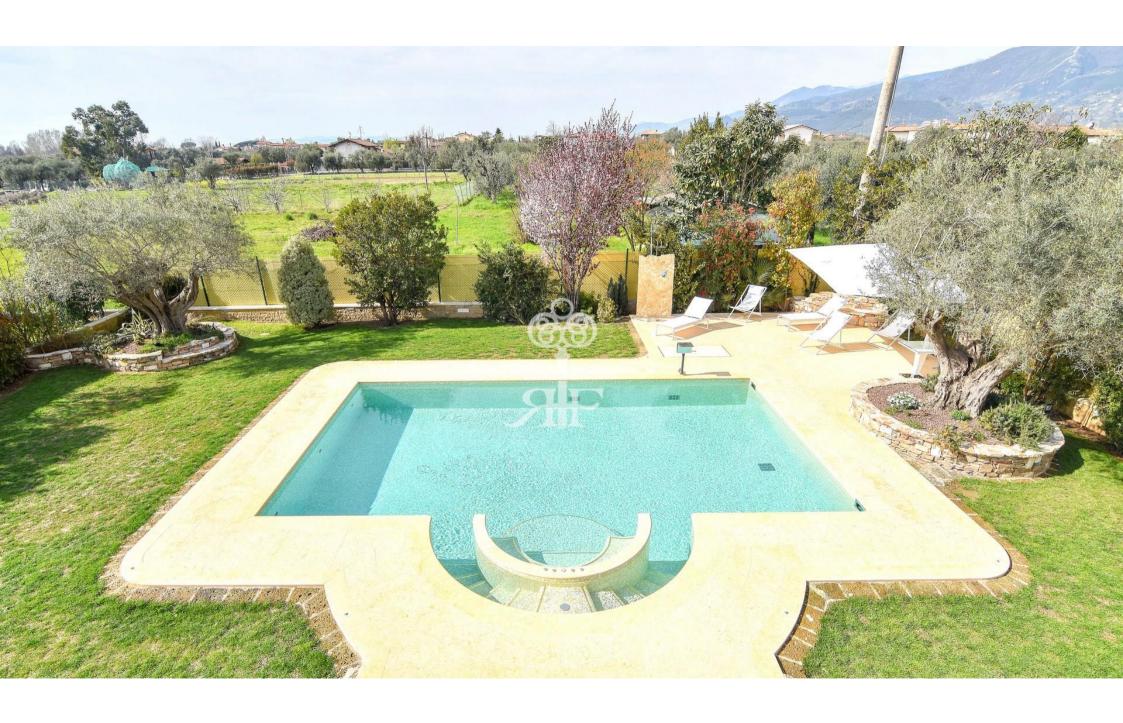

Within the dépendance there are a double sofa bed and a bathroom with shower.

Annexed to the main front of the property there is the swimming pool with hydromassage and waterfall, lit internally and externally, with outdoor shower, sun umbrella and deck chairs.