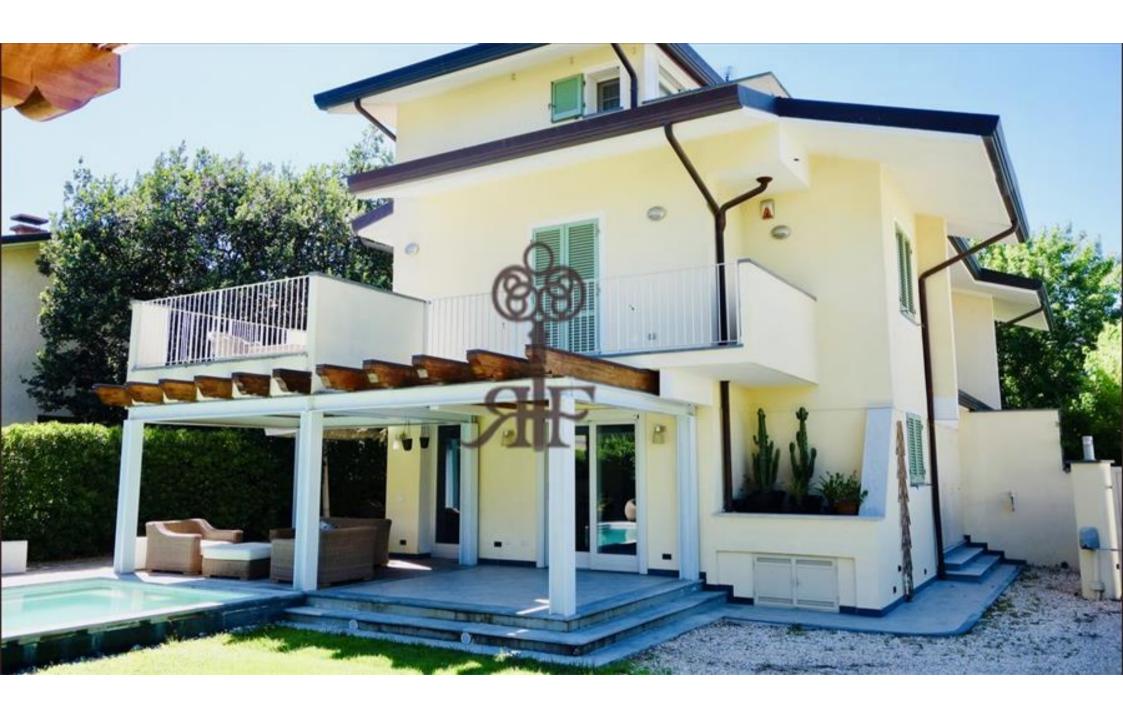

## Wonderful semi-detached villa of recent construction, fully furnished, about 1000 meters

Surface of about 350 sq.m., on two floors above ground as well as an attic and basement floor, with an exclusive garden with driveway access and internal parking spaces in which there is a mini-jacuzzi pool with heated hydromassage.

Ground Floor: Living/dining area, kitchen, bathroom with shower, double bedroom, covered veranda adjacent to the living area, laundry room.

First Floor: Three double bedrooms, two bathrooms, games room and two terraces.