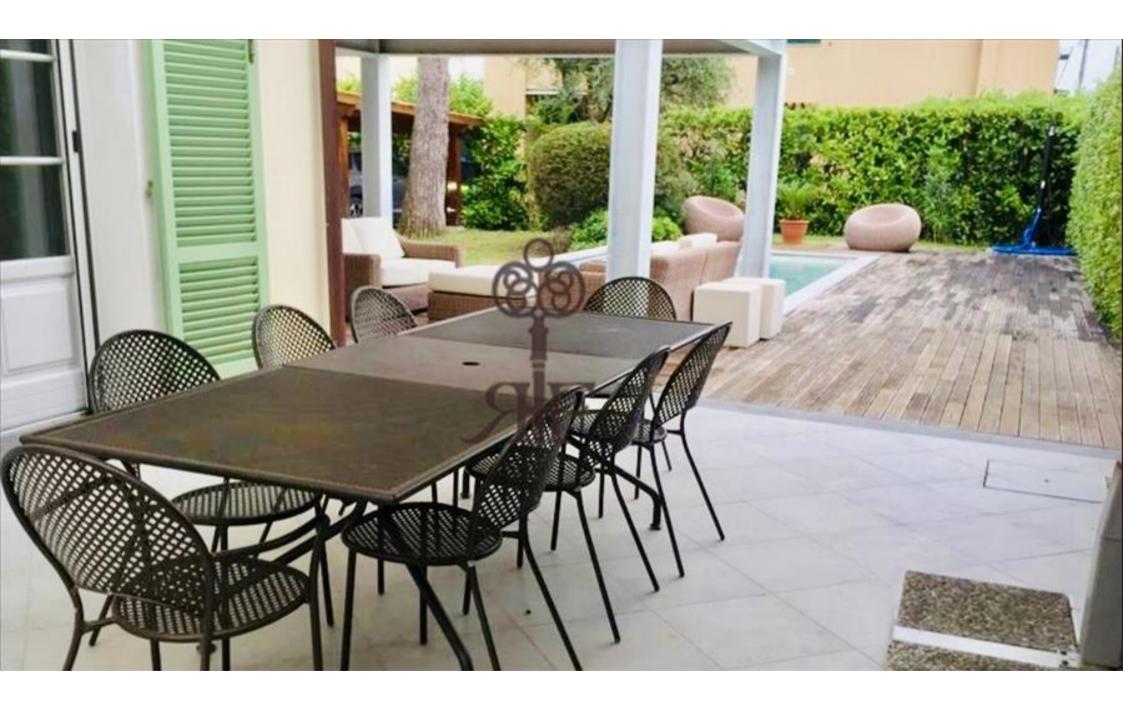

Ground Floor: Living/dining area, kitchen, bathroom with shower, double bedroom, covered veranda adjacent to the living area, laundry room.

First Floor: Three double bedrooms, two bathrooms, games room and two terraces.