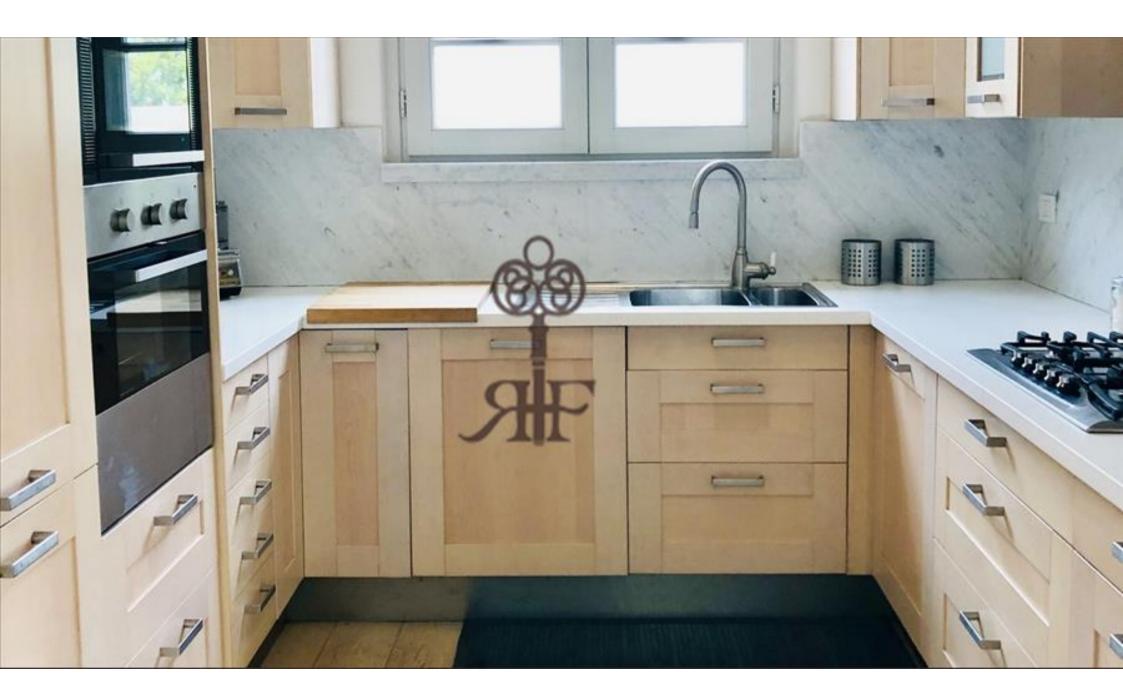

Ground Floor: Living/dining area, kitchen, bathroom with shower, double bedroom, covered veranda adjacent to the living area, laundry room.

First Floor: Three double bedrooms, two bathrooms, games room and two terraces.