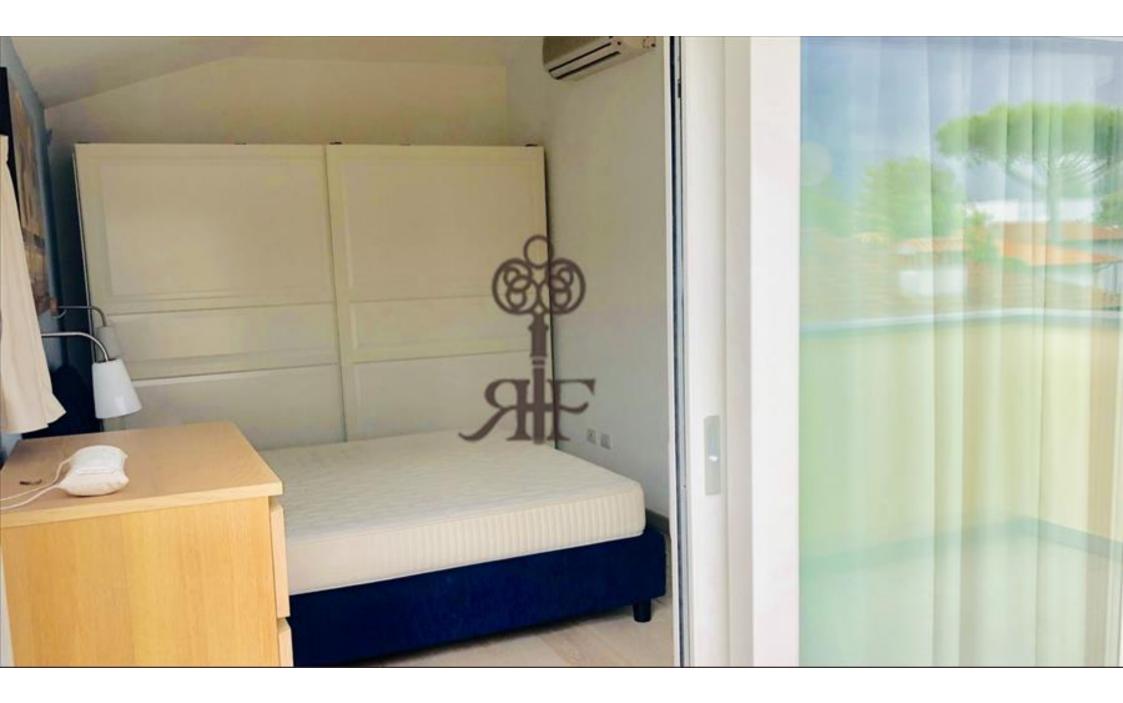

Attic floor is a single and large room furnished as a study area with terrace and service bathroom.

The Taverna reachable by both internal and external stairs is of approx. 118 sq.m. with various environments and services.