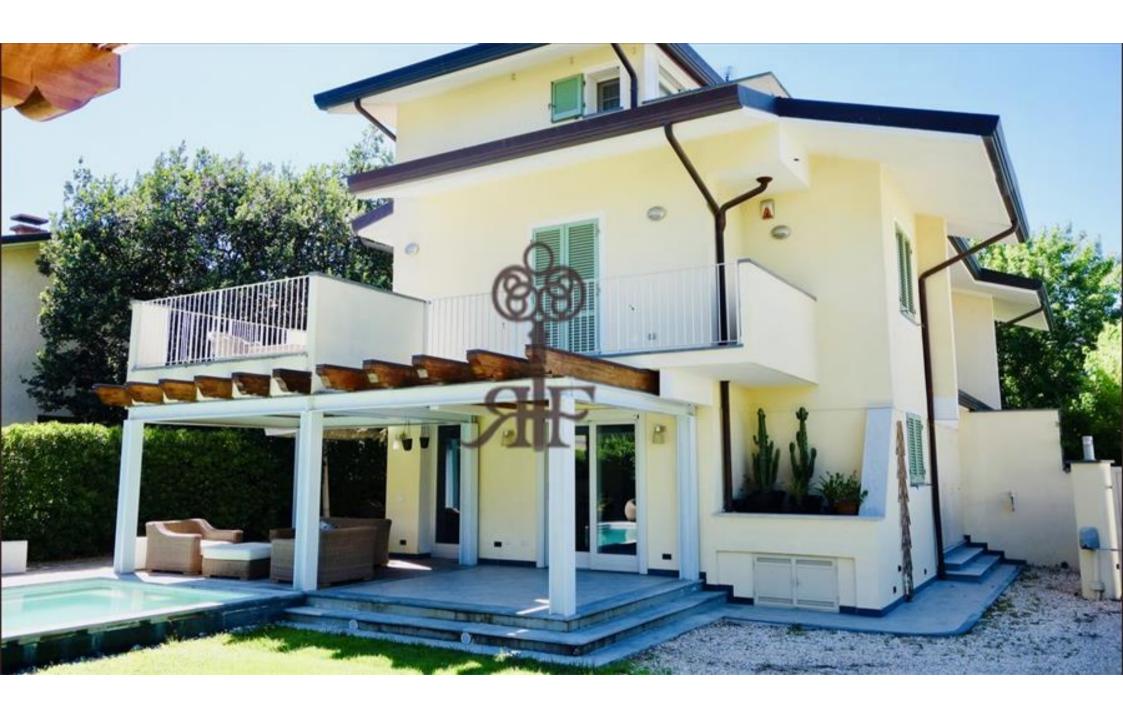

## Wonderful semi-detached villa of recent construction, fully furnished, about 1000 meters

Surface of about 350 sq.m., on two floors above ground as well as an attic and basement floor, with an exclusive garden with driveway access and internal parking spaces in which there is a mini-jacuzzi pool with heated hydromassage.