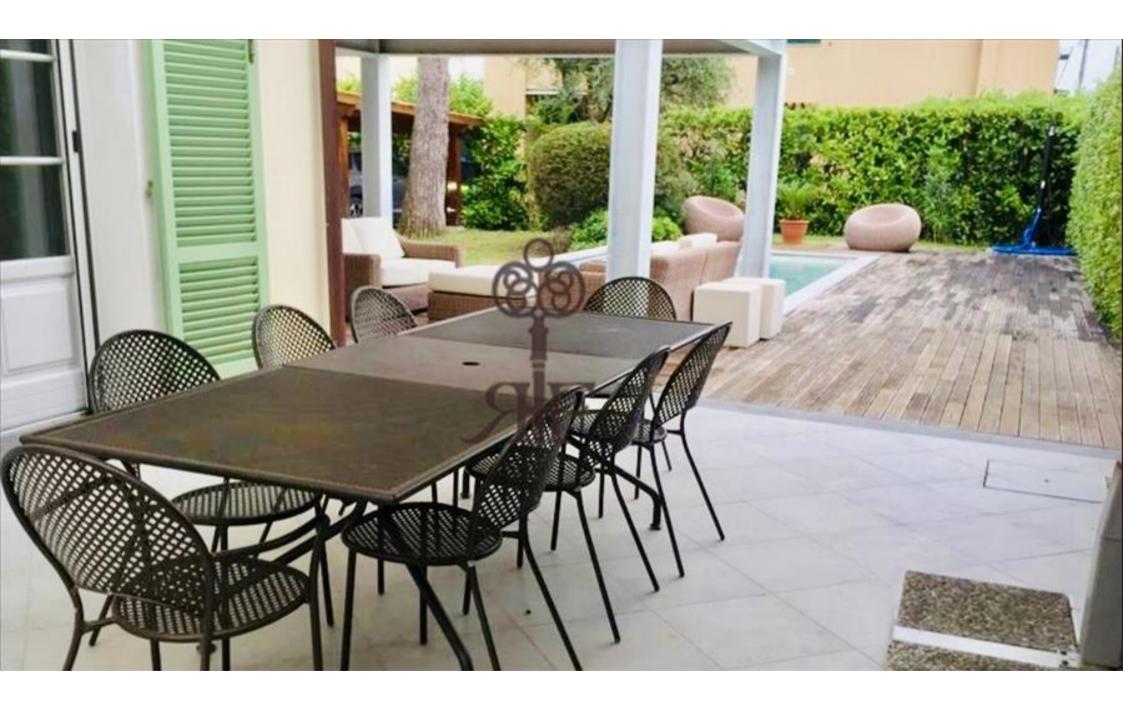

## Wonderful semi-detached villa of recent construction, fully furnished, about 1000 meters

Surface of about 350 sq.m., on two floors above ground as well as an attic and basement floor, with an exclusive garden with driveway access and internal parking spaces in which there is a mini-jacuzzi pool with heated hydromassage.

Ground Floor: Living/dining area, kitchen, bathroom with shower, double bedroom, covered veranda adjacent to the living area, laundry room.

First Floor: Three double bedrooms, two bathrooms, games room and two terraces.