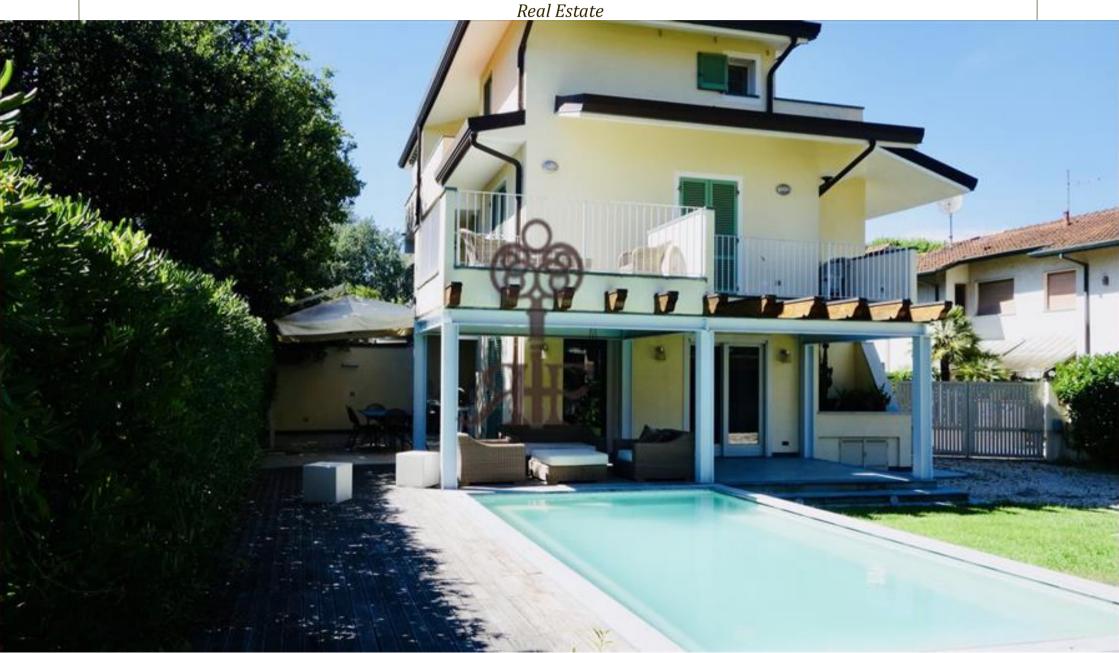

## Wonderful semi-detached villa of recent construction, fully furnished, about 1000 meters

Surface of about 350 sq.m., on two floors above ground as well as an attic and basement floor, with an exclusive garden with driveway access and internal parking spaces in which there is a mini-jacuzzi pool with heated hydromassage.

Ground Floor: Living/dining area, kitchen, bathroom with shower, double bedroom, covered veranda adjacent to the living area, laundry room.

First Floor: Three double bedrooms, two bathrooms, games room and two terraces.