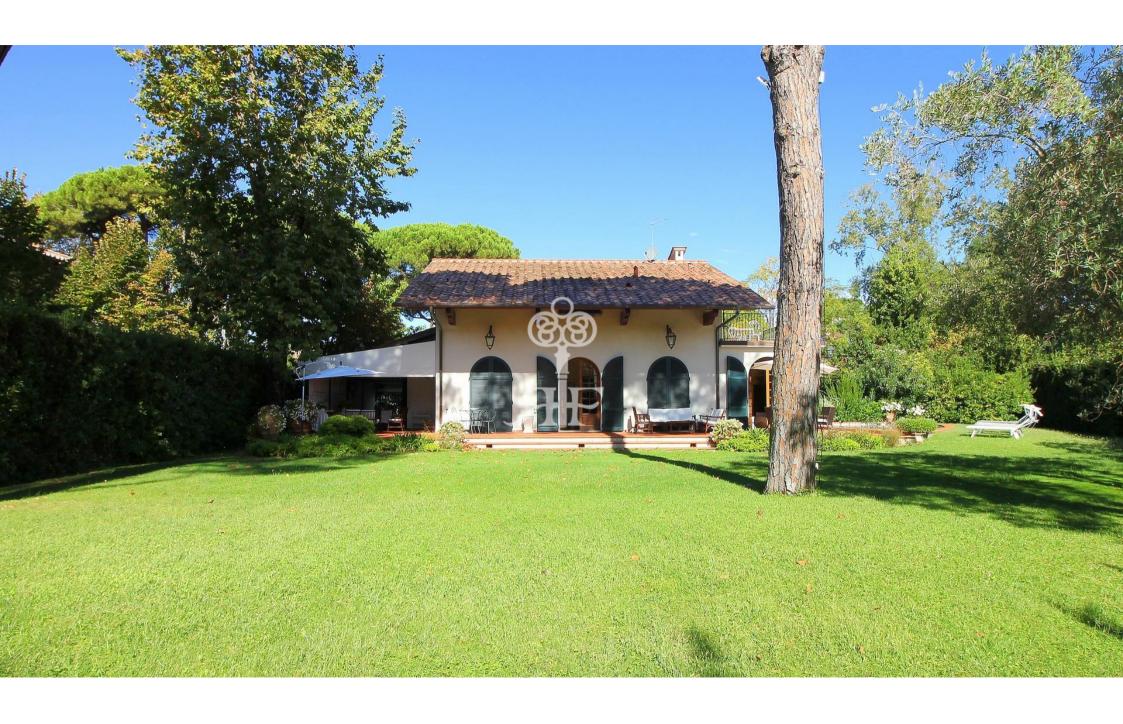

## Villa Imperiale

360 m<sup>2</sup>

Tuscany villa with swimming pool and a green, tidy garden situated in Roma Imperiale,

The ground floor consists of a spacious living room with access to the covered veranda, a dining room with access to the second veranda, perfect for having dinner on open air, a kitchen, two double bedrooms, two bathrooms.