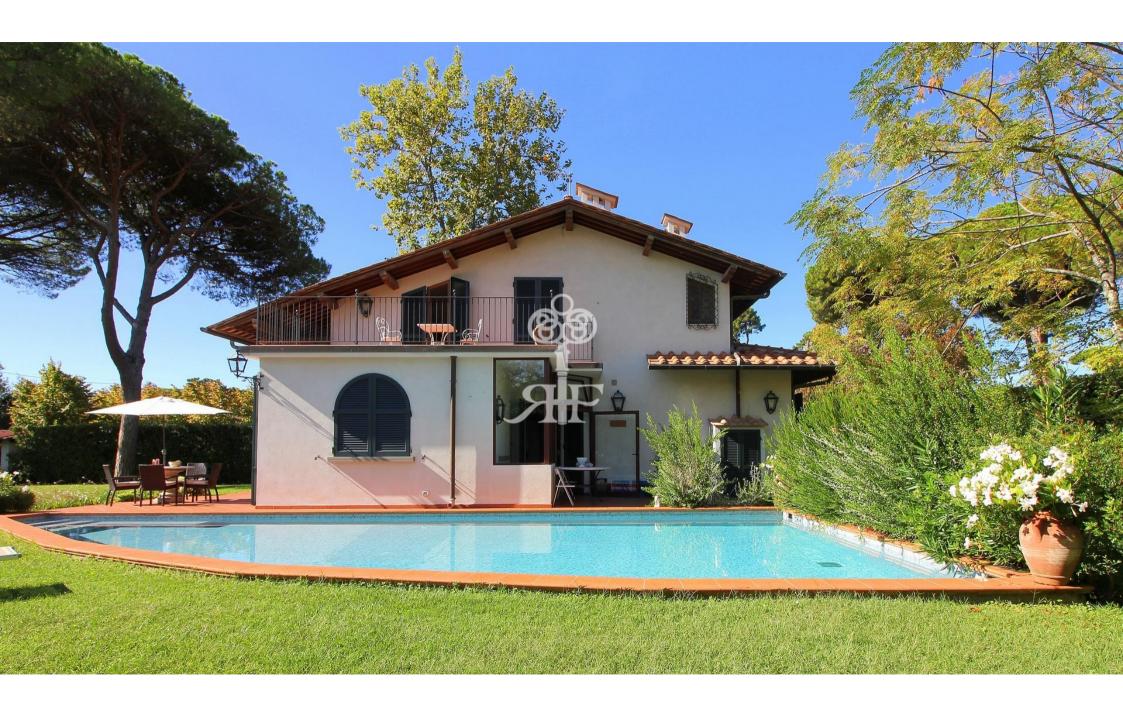

## Villa Imperiale

360 m<sup>2</sup>

Tuscany villa with swimming pool and a green, tidy garden situated in Roma Imperiale,

The ground floor consists of a spacious living room with access to the covered veranda, a dining room with access to the second veranda, perfect for having dinner on open air, a kitchen, two double bedrooms, two bathrooms.