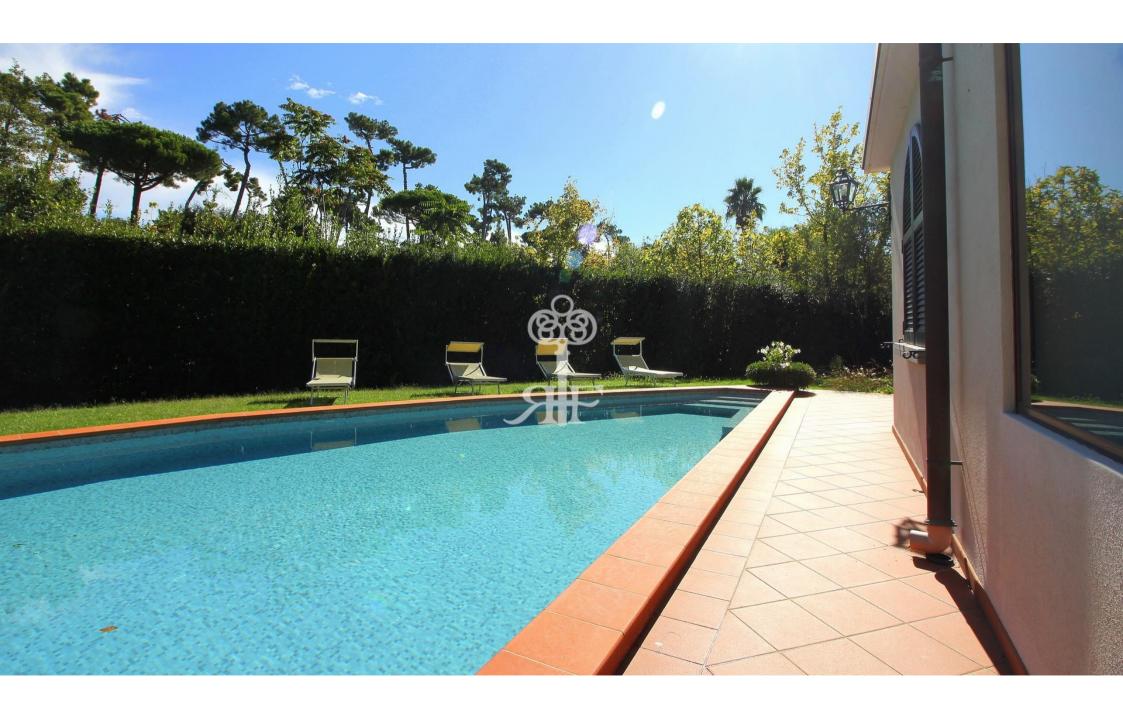

## Villa Imperiale

360 m<sup>2</sup>

Tuscany villa with swimming pool and a green, tidy garden situated in Roma Imperiale,

The ground floor consists of a spacious living room with access to the covered veranda, a dining room with access to the second veranda, perfect for having dinner on open air, a kitchen, two double bedrooms, two bathrooms.