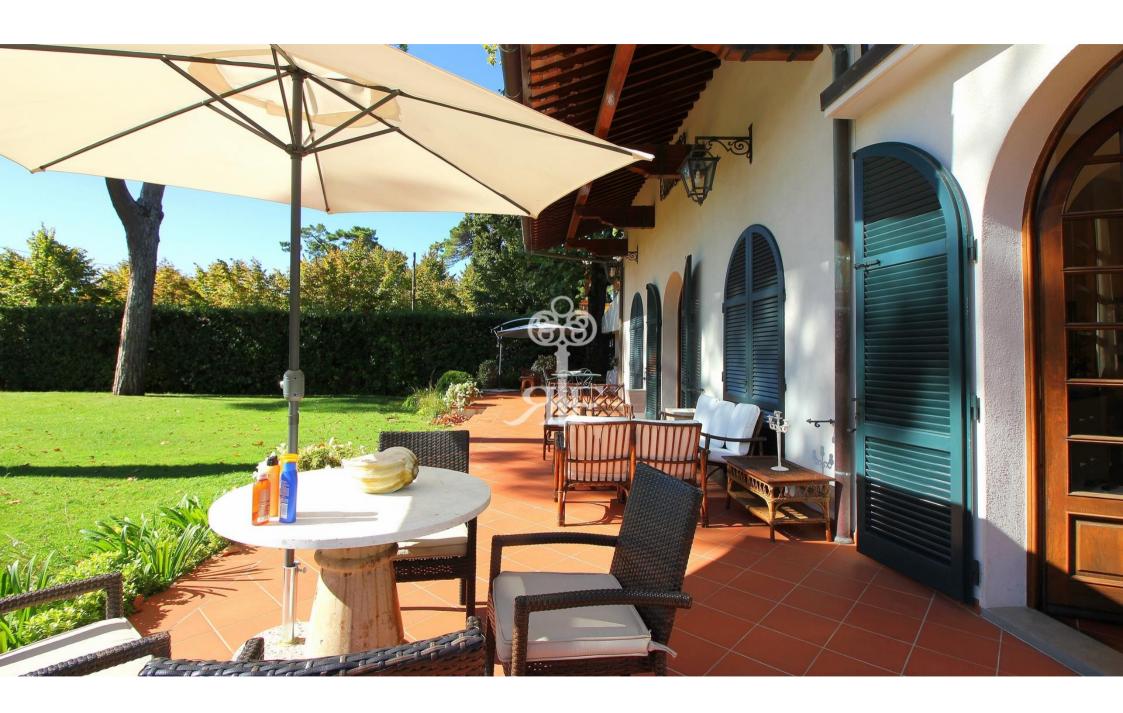

## Villa Imperiale

360 m<sup>2</sup>

Tuscany villa with swimming pool and a green, tidy garden situated in Roma Imperiale,

The ground floor consists of a spacious living room with access to the covered veranda, a dining room with access to the second veranda, perfect for having dinner on open air, a kitchen, two double bedrooms, two bathrooms.