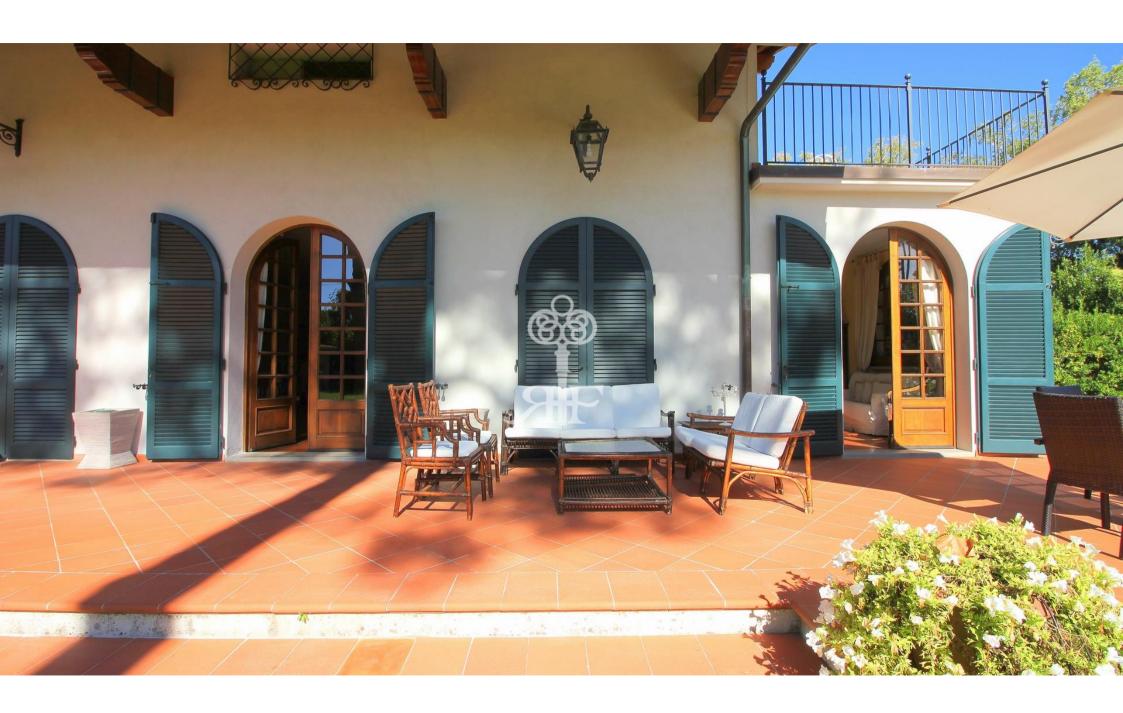

## Villa Imperiale

360 m<sup>2</sup>

Tuscany villa with swimming pool and a green, tidy garden situated in Roma Imperiale,

The ground floor consists of a spacious living room with access to the covered veranda, a dining room with access to the second veranda, perfect for having dinner on open air, a kitchen, two double bedrooms, two bathrooms.