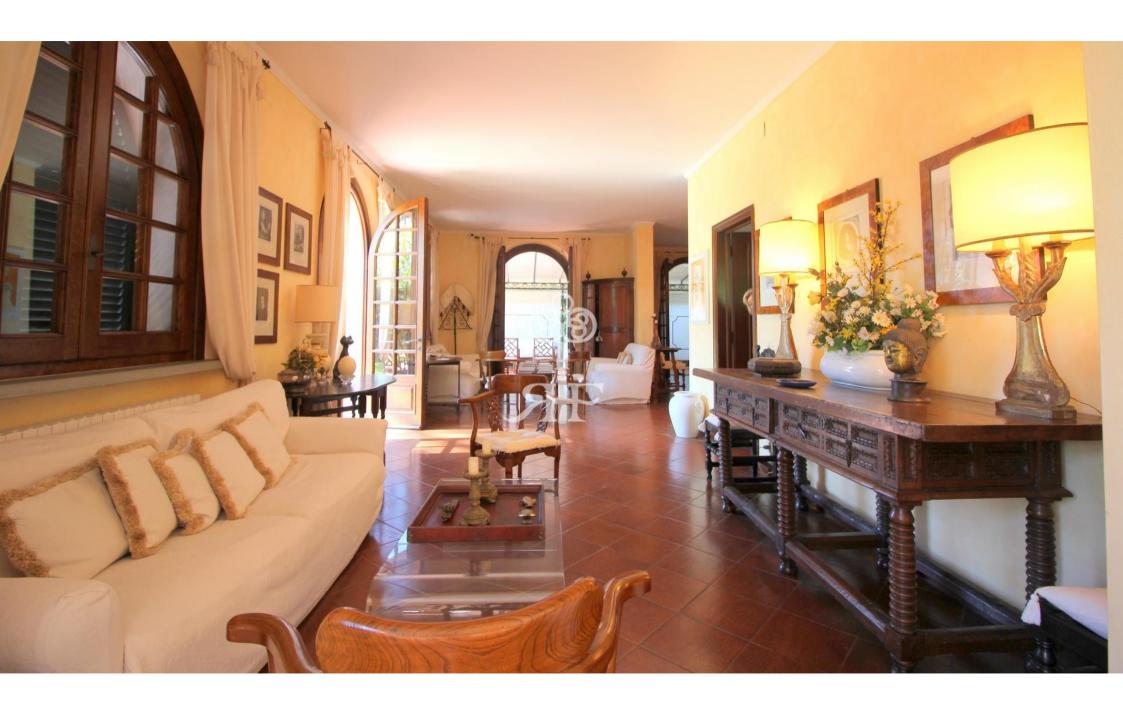

## Villa Imperiale

360 m<sup>2</sup>

Tuscany villa with swimming pool and a green, tidy garden situated in Roma Imperiale,

The ground floor consists of a spacious living room with access to the covered veranda, a dining room with access to the second veranda, perfect for having dinner on open air, a kitchen, two double bedrooms, two bathrooms.