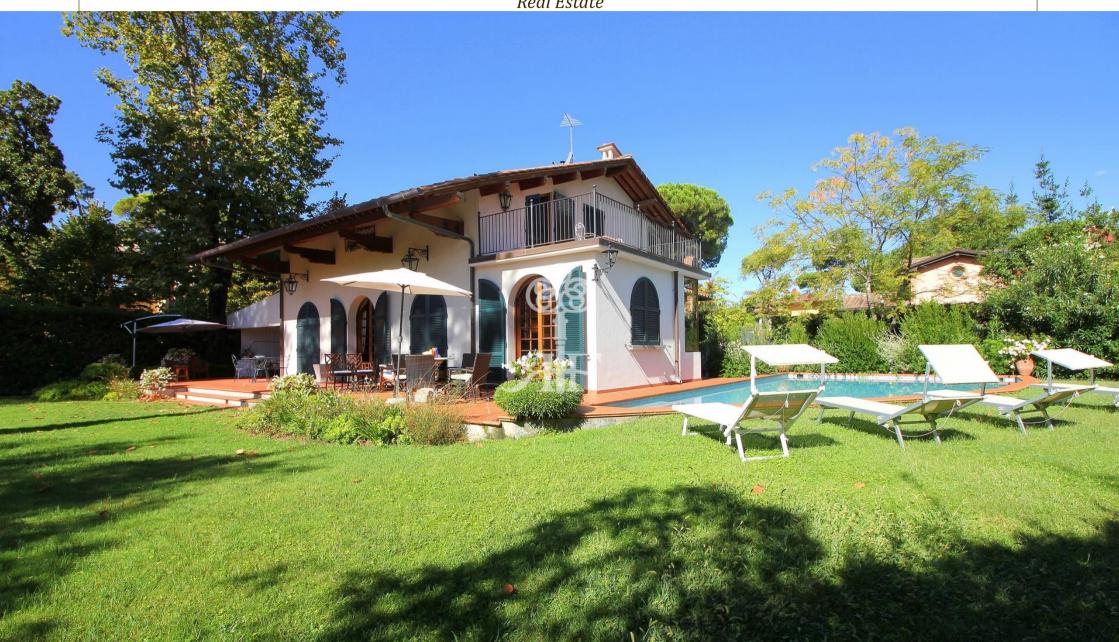

## Villa Imperiale

360 m<sup>2</sup>

Tuscany villa with swimming pool and a green, tidy garden situated in Roma Imperiale,

The ground floor consists of a spacious living room with access to the covered veranda, a dining room with access to the second veranda, perfect for having dinner on open air, a kitchen, two double bedrooms, two bathrooms.

On the first floor there is the master bedroom with private bathroom and the access to the large terrace with view of the pool, a bedroom with two separate beds, a bedrooms with three beds, a bathroom with shower. There is also another small bedroom and a bathroom.

Classic style villa with alarm system, air-conditioning, all the household appliences.