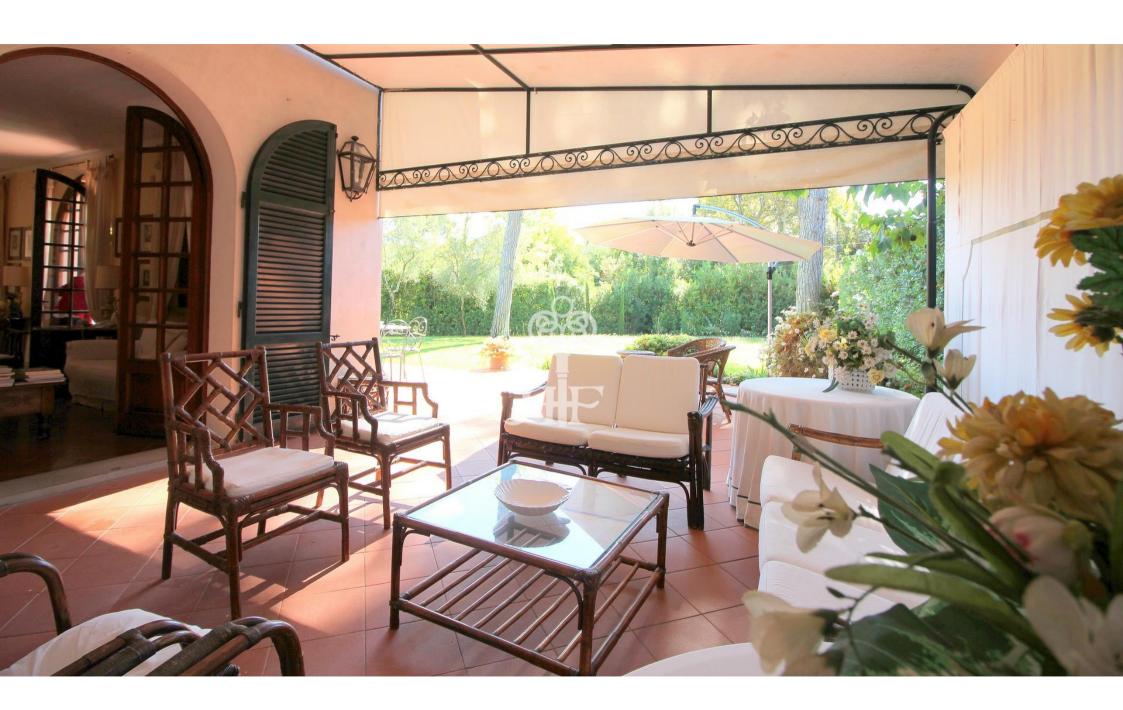

## Villa Imperiale

360 m<sup>2</sup>

Tuscany villa with swimming pool and a green, tidy garden situated in Roma Imperiale,

The ground floor consists of a spacious living room with access to the covered veranda, a dining room with access to the second veranda, perfect for having dinner on open air, a kitchen, two double bedrooms, two bathrooms.