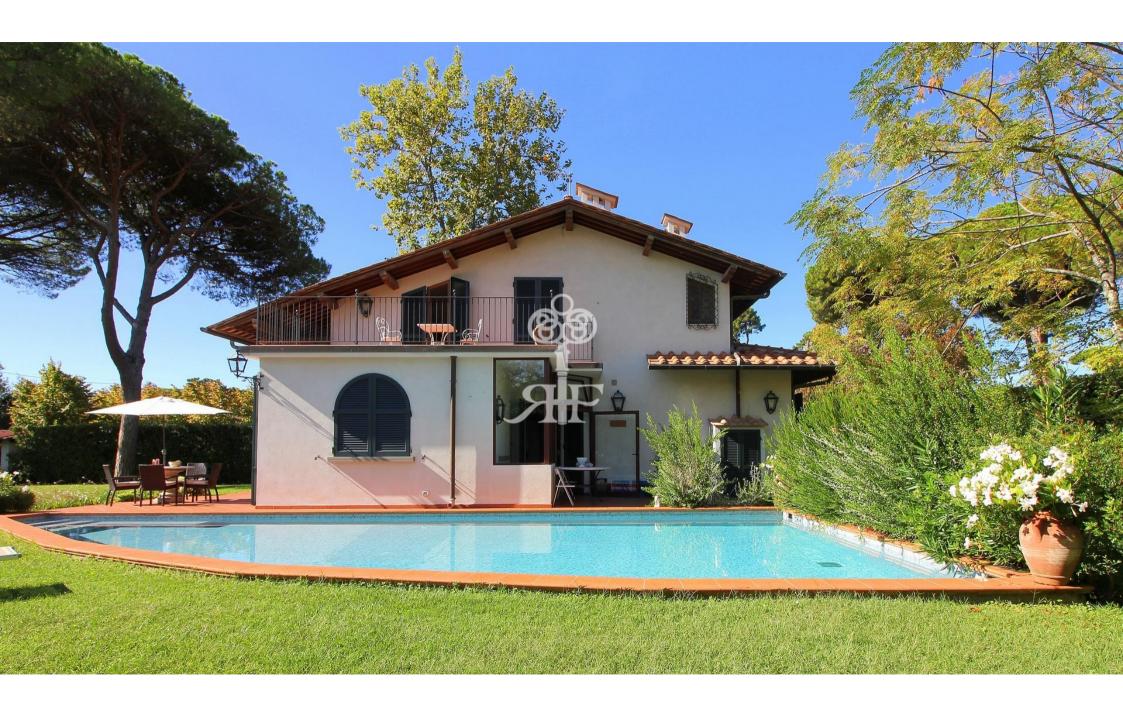

## Villa Imperiale

360 m<sup>2</sup>

Tuscany villa with swimming pool and a green, tidy garden situated in Roma Imperiale,

The ground floor consists of a spacious living room with access to the covered veranda, a dining room with access to the second veranda, perfect for having dinner on open air, a kitchen, two double bedrooms, two bathrooms.

On the first floor there is the master bedroom with private bathroom and the access to the large terrace with view of the pool, a bedroom with two separate beds, a bedrooms with three beds, a bathroom with shower. There is also another small bedroom and a bathroom.

Classic style villa with alarm system, air-conditioning, all the household appliences.