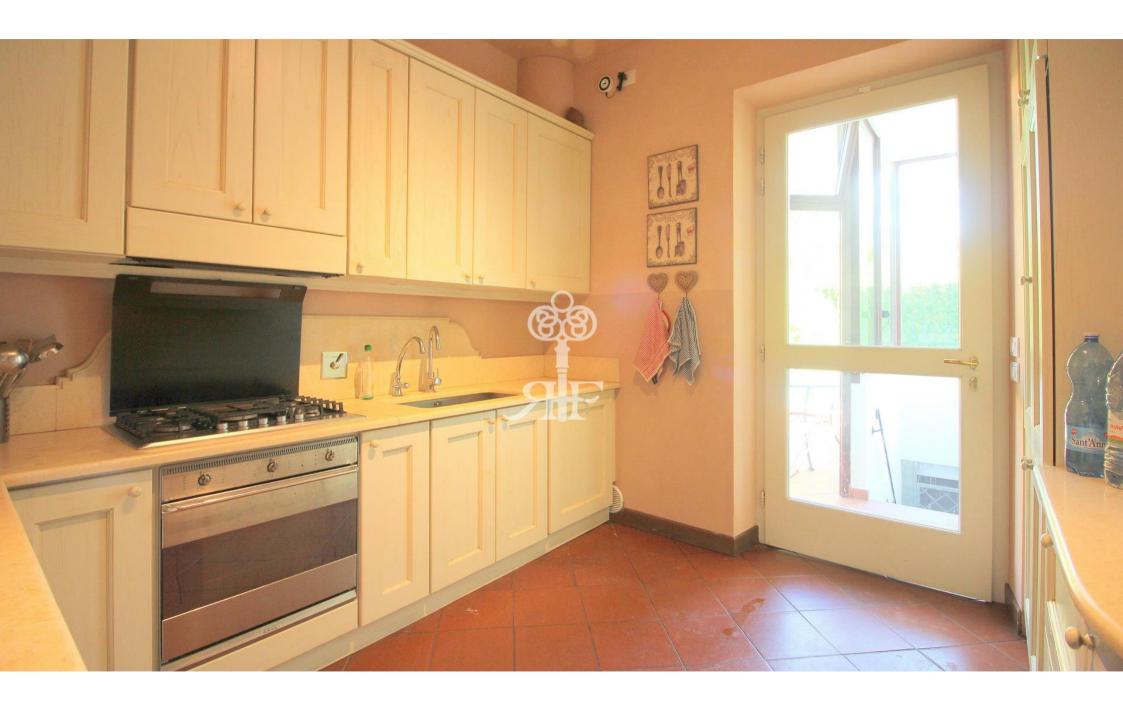

## Villa Imperiale

360 m<sup>2</sup>

Tuscany villa with swimming pool and a green, tidy garden situated in Roma Imperiale,

The ground floor consists of a spacious living room with access to the covered veranda, a dining room with access to the second veranda, perfect for having dinner on open air, a kitchen, two double bedrooms, two bathrooms.

Classic style villa with alarm system, air-conditioning, all the household appliences.