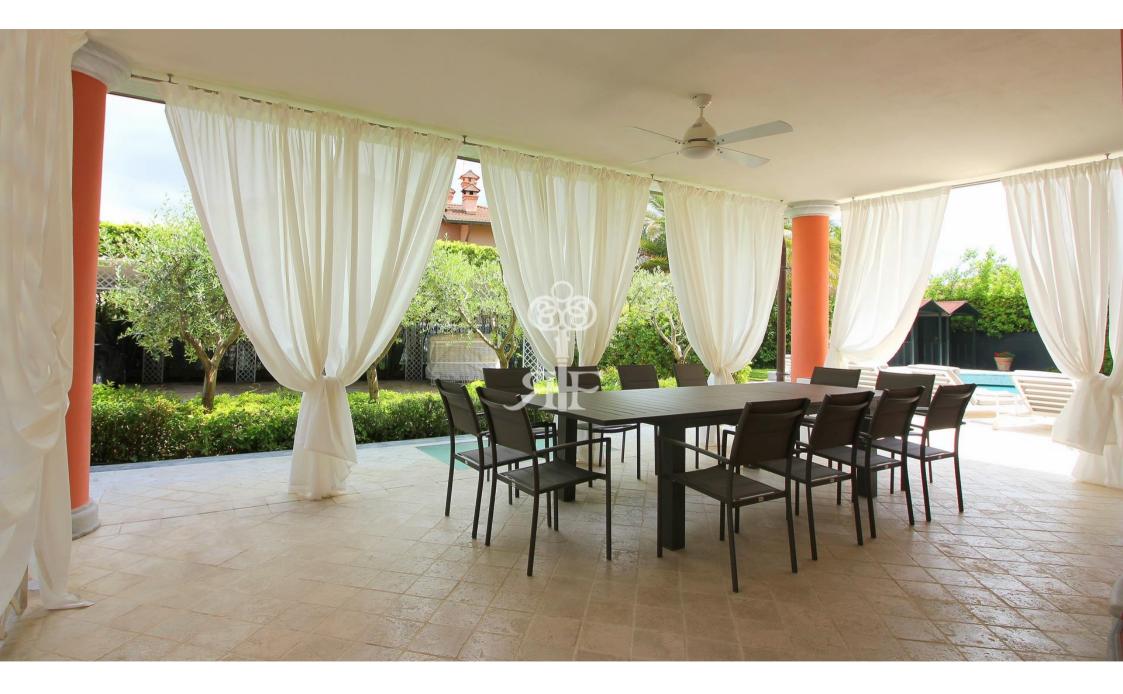

## Magnificent newly built villa with swimming pool and well-kept garden located in the most

The villa is surrounded by a well-kept garden of about 2300 sq.m.

On the ground floor it consists of a spacious living room, dining room, kitchen with access to the veranda, equipped for outdoor dining, a double bedroom with bathroom, service bathroom.