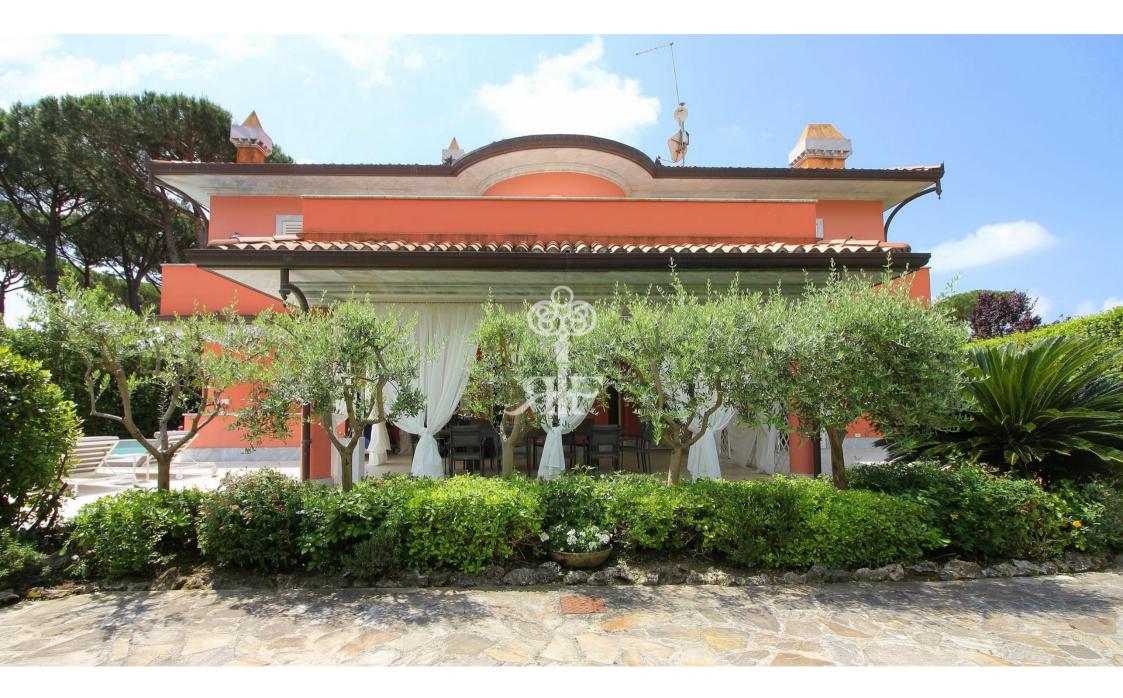

## Villa Due Torri

540 m<sup>2</sup>

2300 m<sup>2</sup>

950 mt

## Magnificent newly built villa with swimming pool and well-kept garden located in the most

The villa is surrounded by a well-kept garden of about 2300 sq.m.

On the ground floor it consists of a spacious living room, dining room, kitchen with access to the veranda, equipped for outdoor dining, a double bedroom with bathroom, service bathroom.