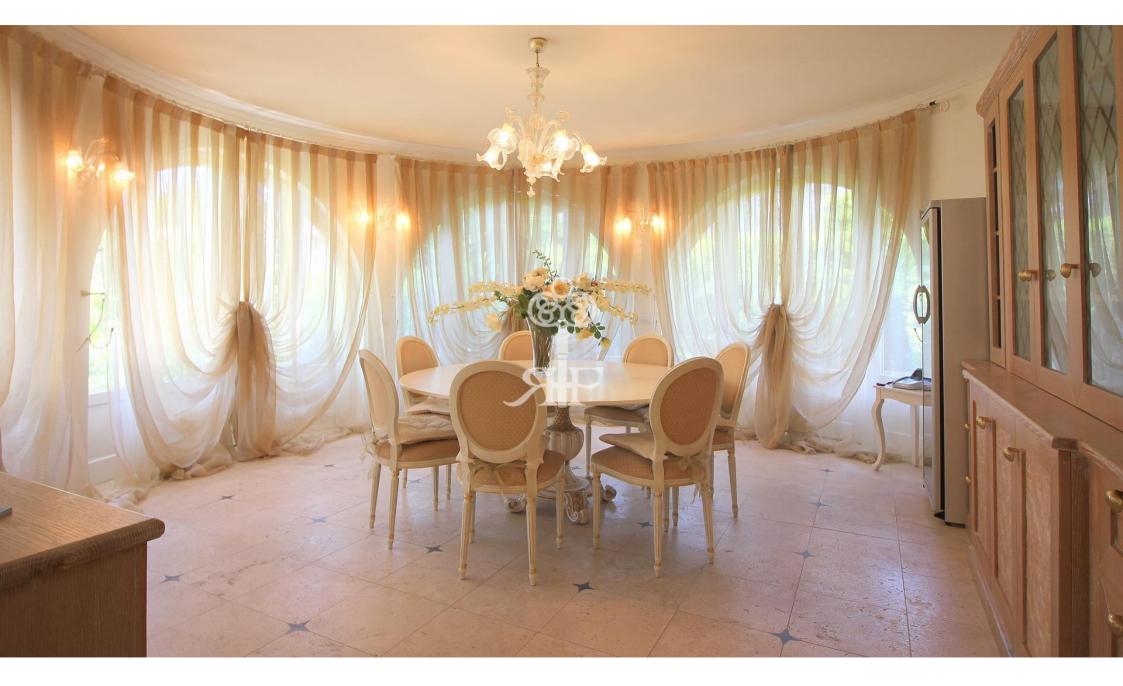

## Magnificent newly built villa with swimming pool and well-kept garden located in the most

The villa is surrounded by a well-kept garden of about 2300 sq.m.

On the ground floor it consists of a spacious living room, dining room, kitchen with access to the veranda, equipped for outdoor dining, a double bedroom with bathroom, service bathroom.