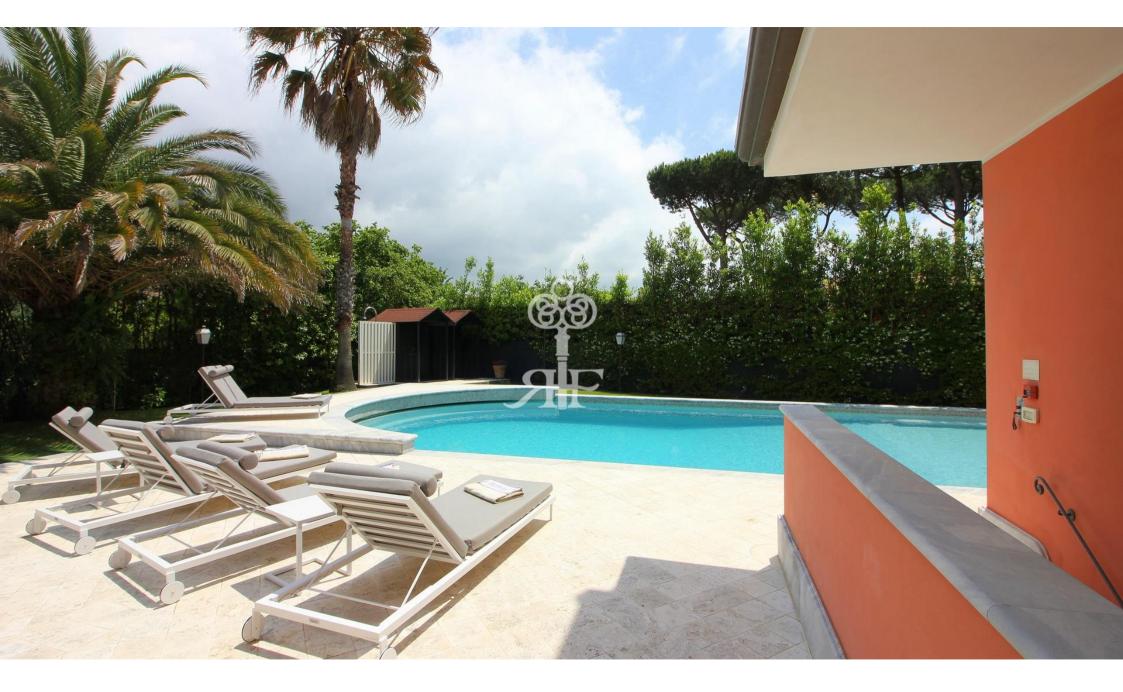

## Magnificent newly built villa with swimming pool and well-kept garden located in the most

The villa is surrounded by a well-kept garden of about 2300 sq.m.

On the ground floor it consists of a spacious living room, dining room, kitchen with access to the veranda, equipped for outdoor dining, a double bedroom with bathroom, service bathroom.