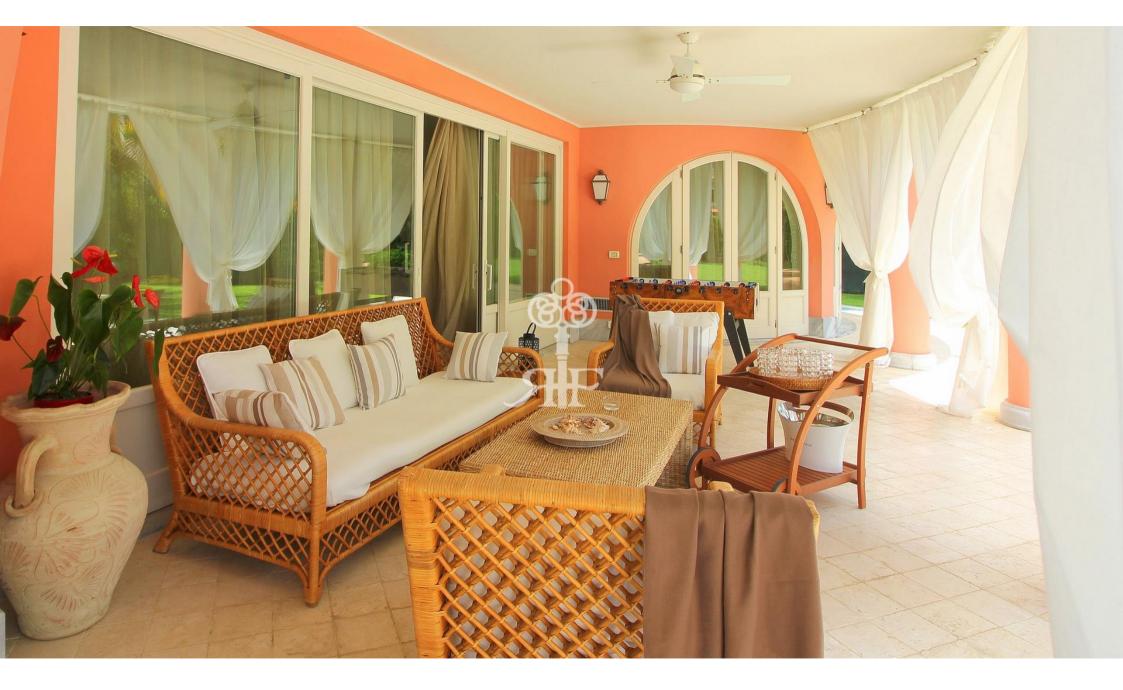

## Magnificent newly built villa with swimming pool and well-kept garden located in the most

The villa is surrounded by a well-kept garden of about 2300 sq.m.

On the ground floor it consists of a spacious living room, dining room, kitchen with access to the veranda, equipped for outdoor dining, a double bedroom with bathroom, service bathroom.