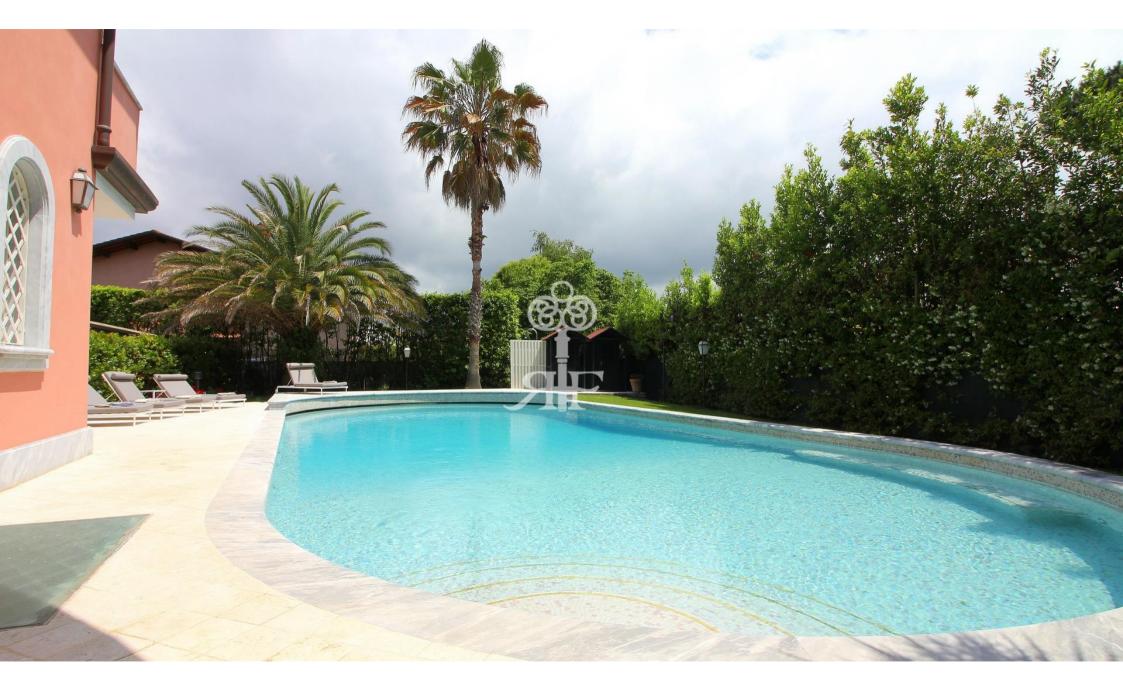

## Magnificent newly built villa with swimming pool and well-kept garden located in the most

The villa is surrounded by a well-kept garden of about 2300 sq.m.

On the ground floor it consists of a spacious living room, dining room, kitchen with access to the veranda, equipped for outdoor dining, a double bedroom with bathroom, service bathroom.