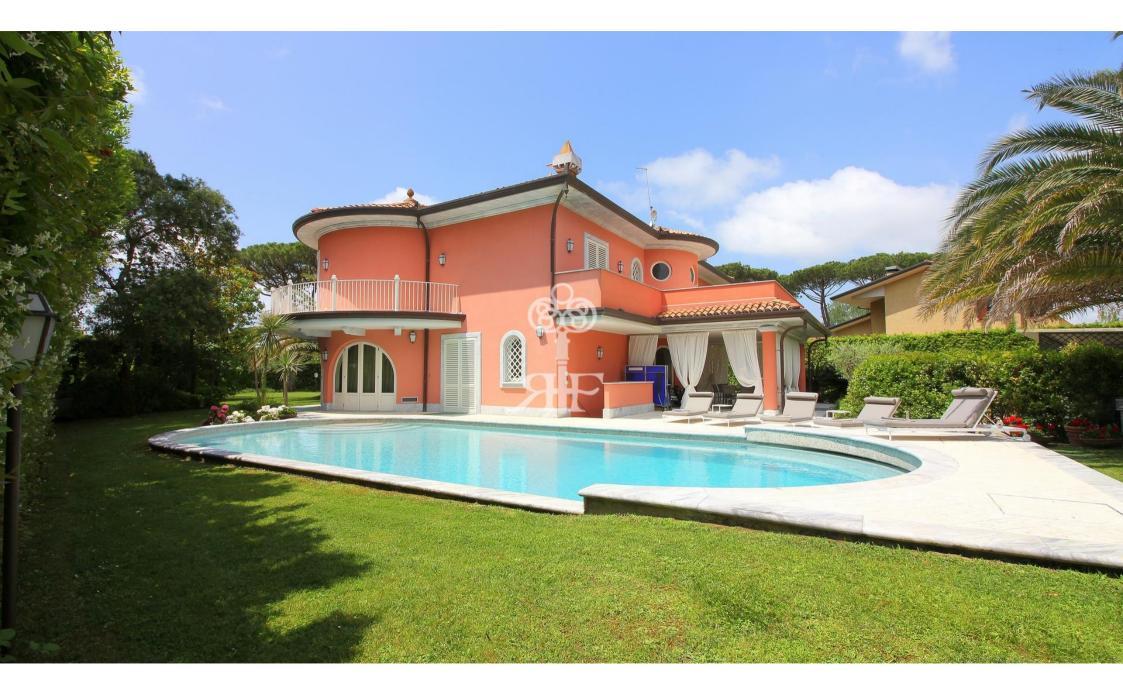

## Villa Due Torri

540 m<sup>2</sup>

2300 m<sup>2</sup>

950 mt

## Magnificent newly built villa with swimming pool and well-kept garden located in the most

The villa is surrounded by a well-kept garden of about 2300 sq.m.

On the ground floor it consists of a spacious living room, dining room, kitchen with access to the veranda, equipped for outdoor dining, a double bedroom with bathroom, service bathroom.