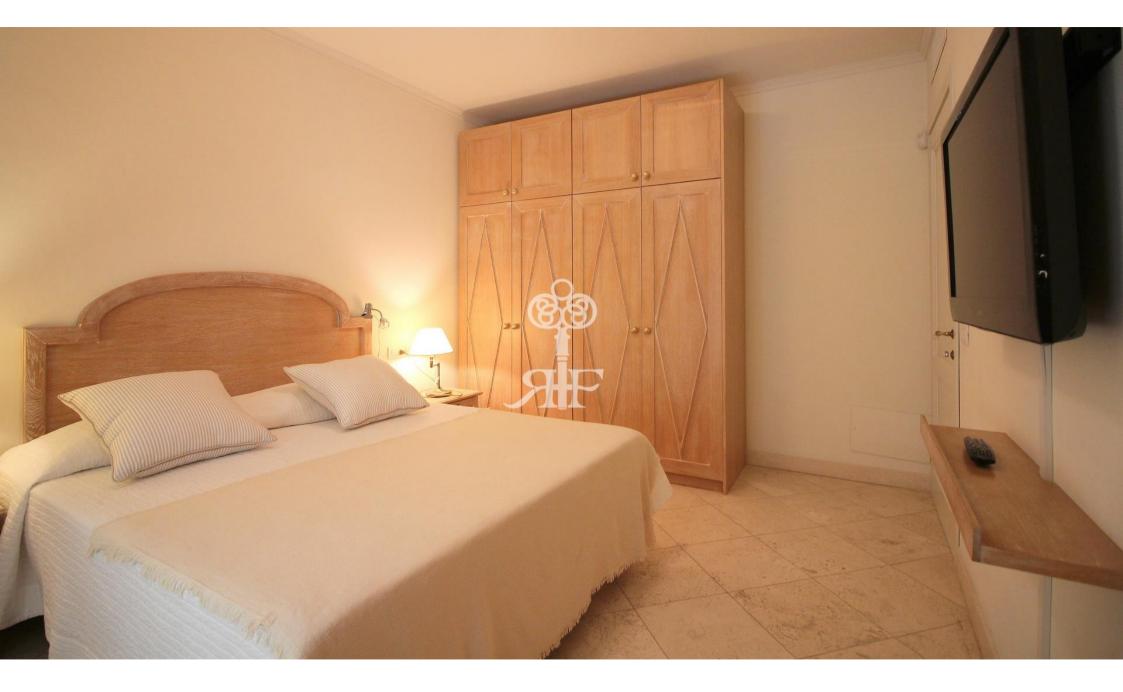

## Magnificent newly built villa with swimming pool and well-kept garden located in the most

The villa is surrounded by a well-kept garden of about 2300 sq.m.

On the ground floor it consists of a spacious living room, dining room, kitchen with access to the veranda, equipped for outdoor dining, a double bedroom with bathroom, service bathroom.

On the first floor there are four large bedrooms, each with a private bathroom. Each room has access to the terraces.

Basement: large living room, second fully equipped kitchen, two bedrooms for staff, each with bathroom, laundry, ironing room, wellness area with jacuzzi and sauna with staircase leading outside into the pool area.