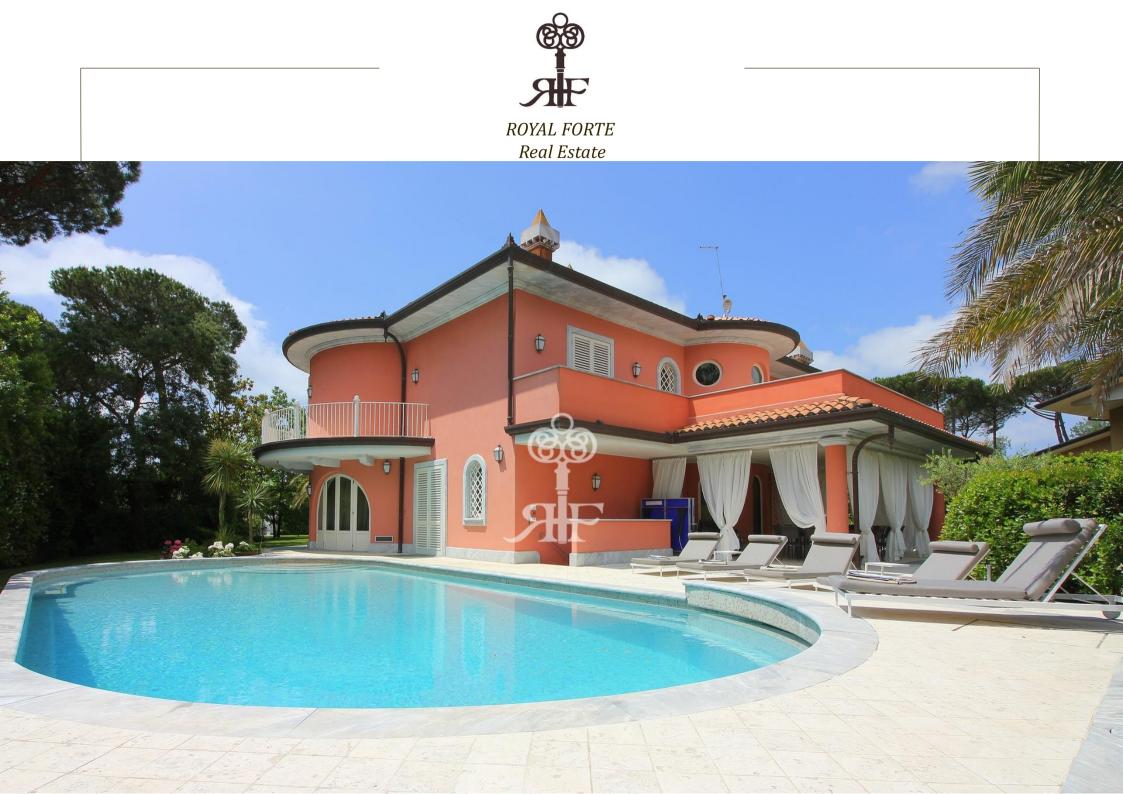

## Villa Due Torri

540 m<sup>2</sup>

2300 m<sup>2</sup>

950 mt

## Magnificent newly built villa with swimming pool and well-kept garden located in the most

The villa is surrounded by a well-kept garden of about 2300 sq.m.

On the ground floor it consists of a spacious living room, dining room, kitchen with access to the veranda, equipped for outdoor dining, a double bedroom with bathroom, service bathroom.