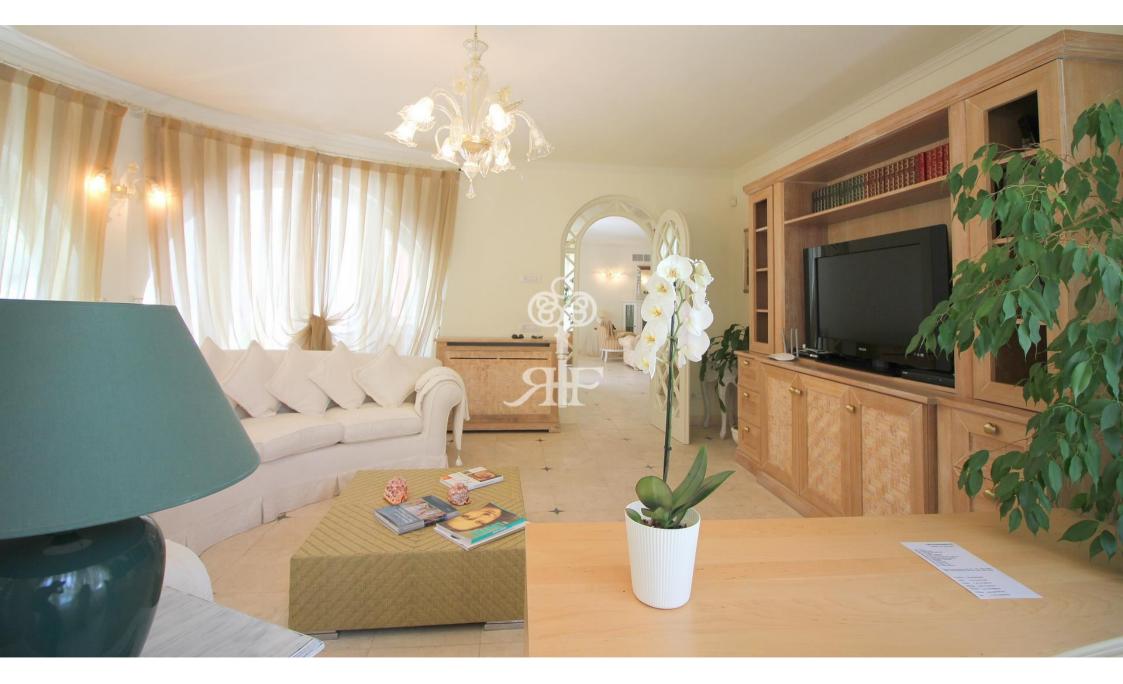

## Magnificent newly built villa with swimming pool and well-kept garden located in the most

The villa is surrounded by a well-kept garden of about 2300 sq.m.

On the ground floor it consists of a spacious living room, dining room, kitchen with access to the veranda, equipped for outdoor dining, a double bedroom with bathroom, service bathroom.