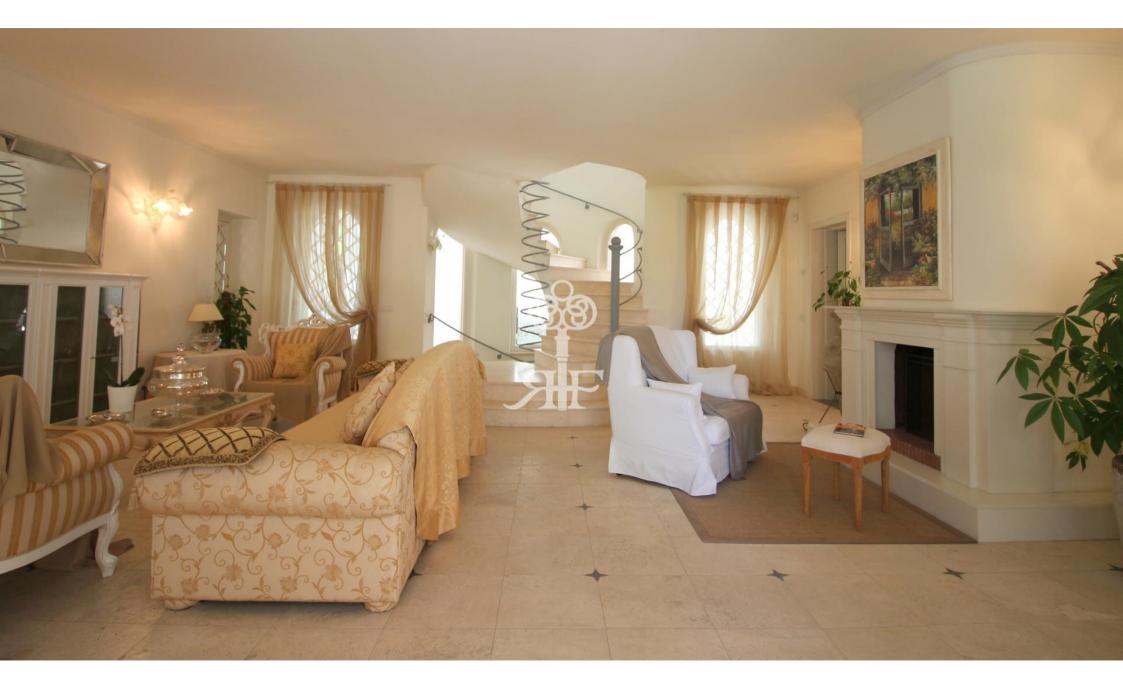

## Magnificent newly built villa with swimming pool and well-kept garden located in the most

The villa is surrounded by a well-kept garden of about 2300 sq.m.

On the ground floor it consists of a spacious living room, dining room, kitchen with access to the veranda, equipped for outdoor dining, a double bedroom with bathroom, service bathroom.