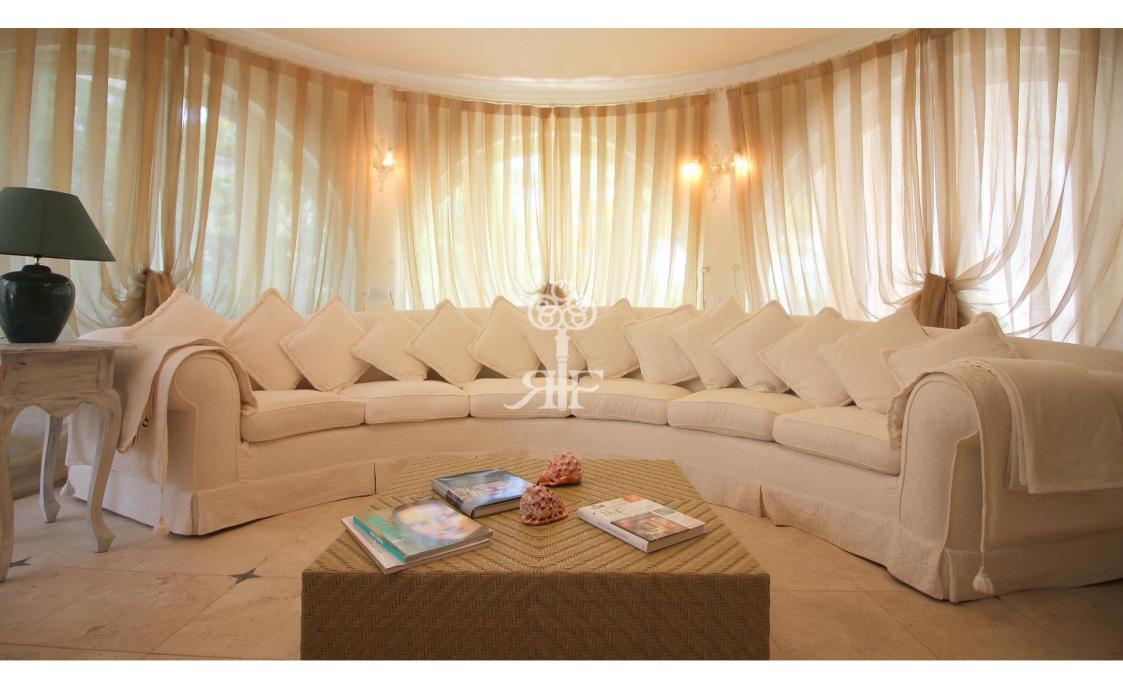

## Magnificent newly built villa with swimming pool and well-kept garden located in the most

The villa is surrounded by a well-kept garden of about 2300 sq.m.

On the ground floor it consists of a spacious living room, dining room, kitchen with access to the veranda, equipped for outdoor dining, a double bedroom with bathroom, service bathroom.