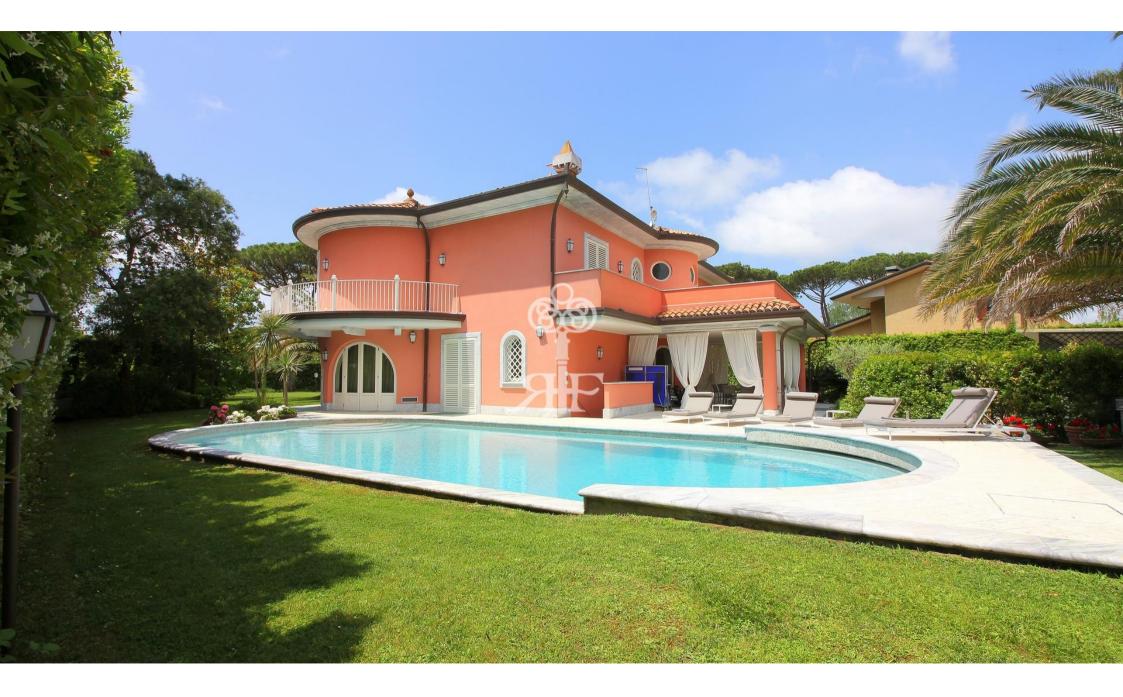

## Villa Due Torri

540 m<sup>2</sup>

2300 m<sup>2</sup>

950 mt

## Magnificent newly built villa with swimming pool and well-kept garden located in the most

The villa is surrounded by a well-kept garden of about 2300 sq.m.

On the ground floor it consists of a spacious living room, dining room, kitchen with access to the veranda, equipped for outdoor dining, a double bedroom with bathroom, service bathroom.