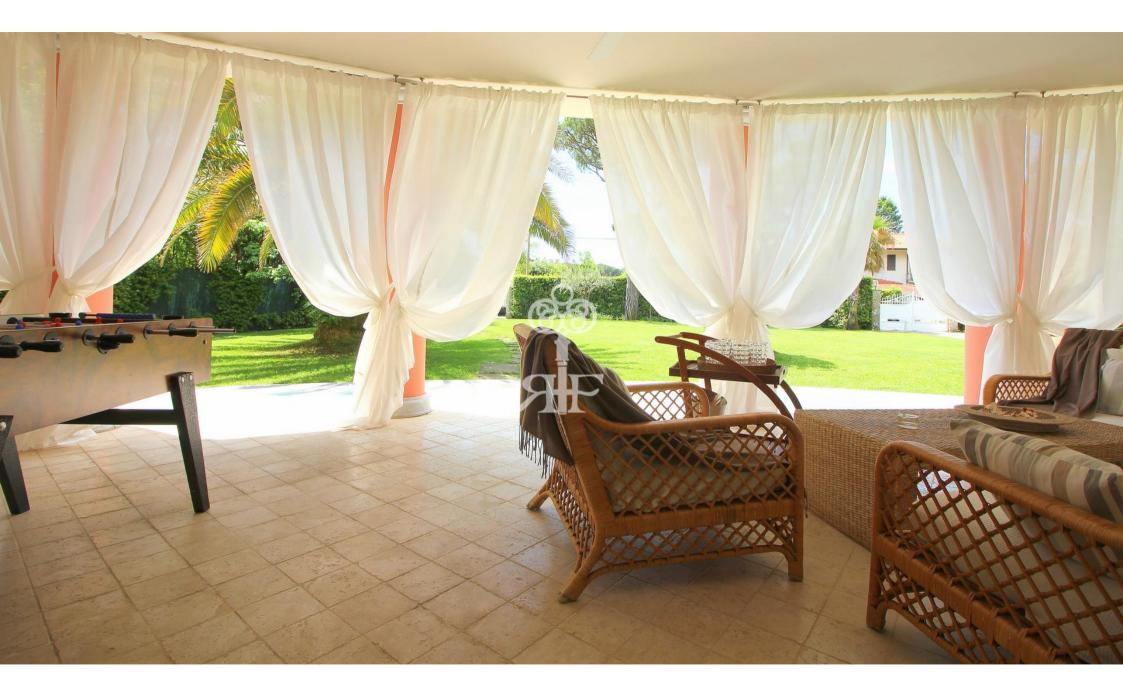

## Magnificent newly built villa with swimming pool and well-kept garden located in the most

The villa is surrounded by a well-kept garden of about 2300 sq.m.

On the ground floor it consists of a spacious living room, dining room, kitchen with access to the veranda, equipped for outdoor dining, a double bedroom with bathroom, service bathroom.