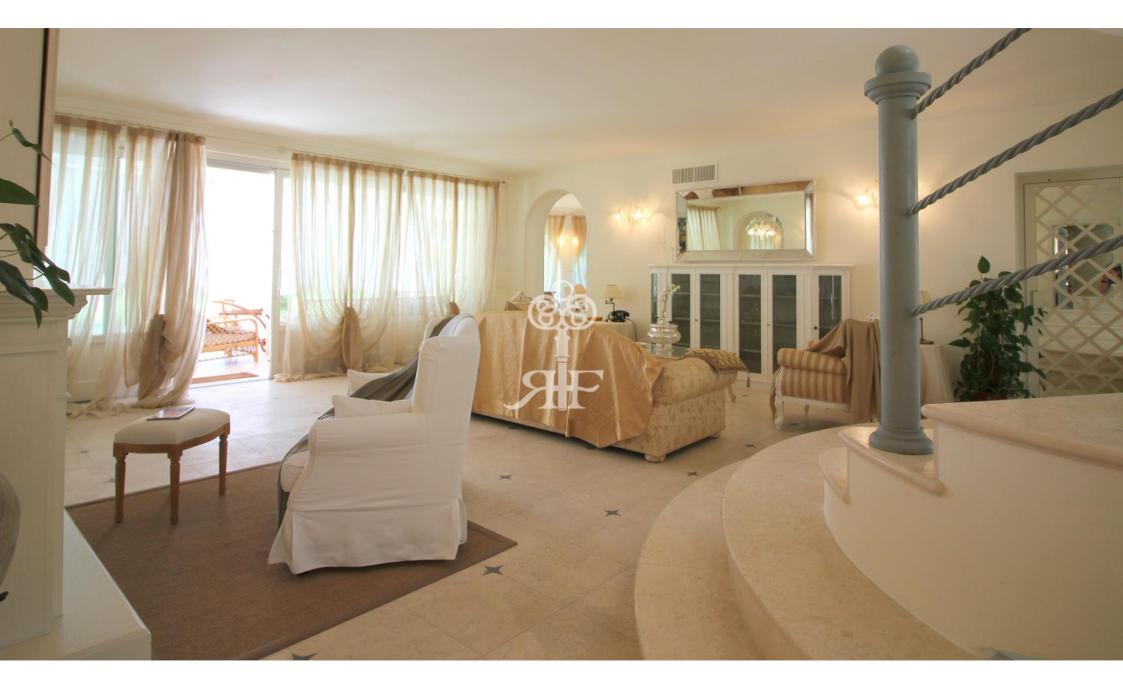

## Magnificent newly built villa with swimming pool and well-kept garden located in the most

The villa is surrounded by a well-kept garden of about 2300 sq.m.

On the ground floor it consists of a spacious living room, dining room, kitchen with access to the veranda, equipped for outdoor dining, a double bedroom with bathroom, service bathroom.