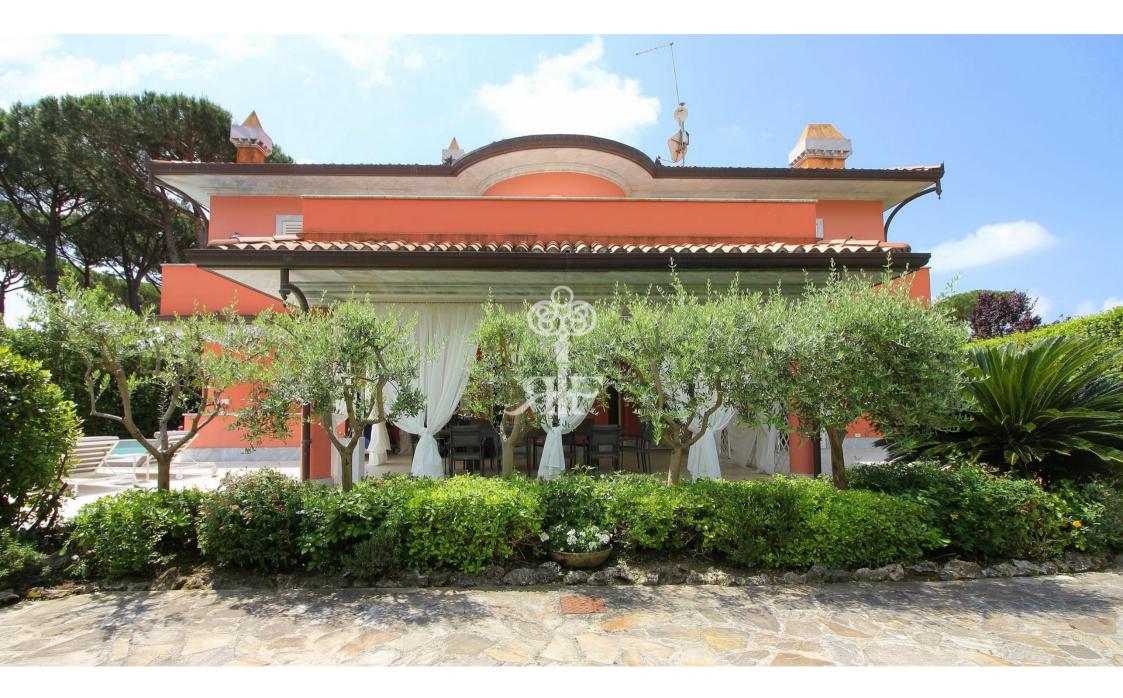

## Magnificent newly built villa with swimming pool and well-kept garden located in the most

The villa is surrounded by a well-kept garden of about 2300 sq.m.

On the ground floor it consists of a spacious living room, dining room, kitchen with access to the veranda, equipped for outdoor dining, a double bedroom with bathroom, service bathroom.