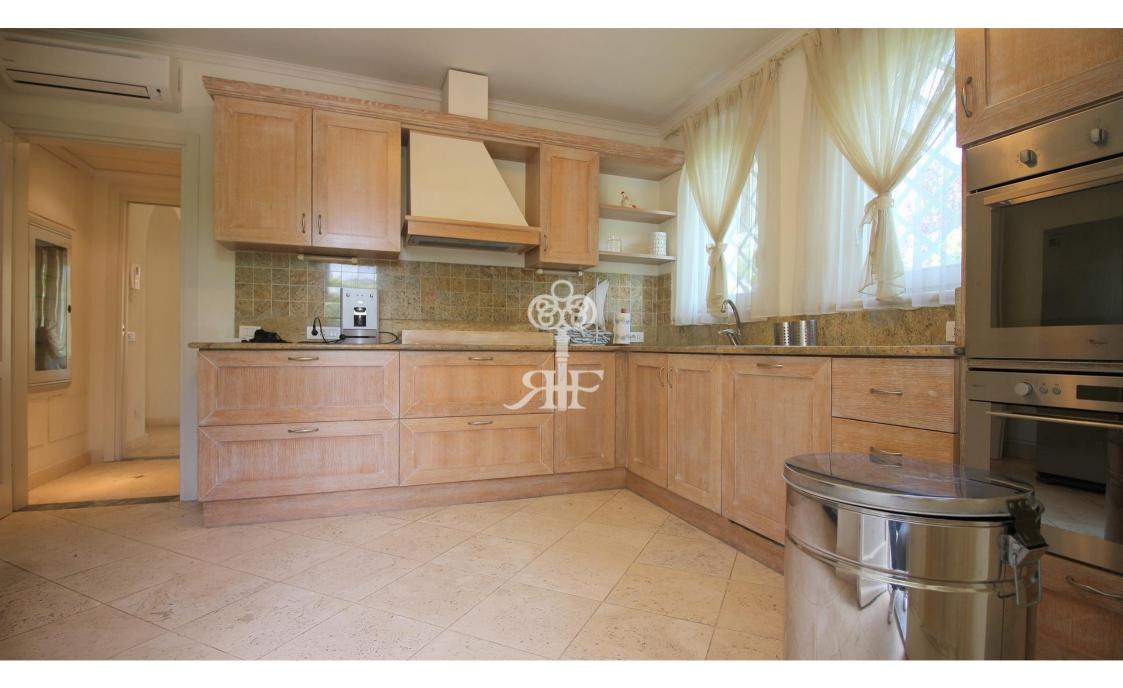

## Magnificent newly built villa with swimming pool and well-kept garden located in the most

The villa is surrounded by a well-kept garden of about 2300 sq.m.

On the ground floor it consists of a spacious living room, dining room, kitchen with access to the veranda, equipped for outdoor dining, a double bedroom with bathroom, service bathroom.