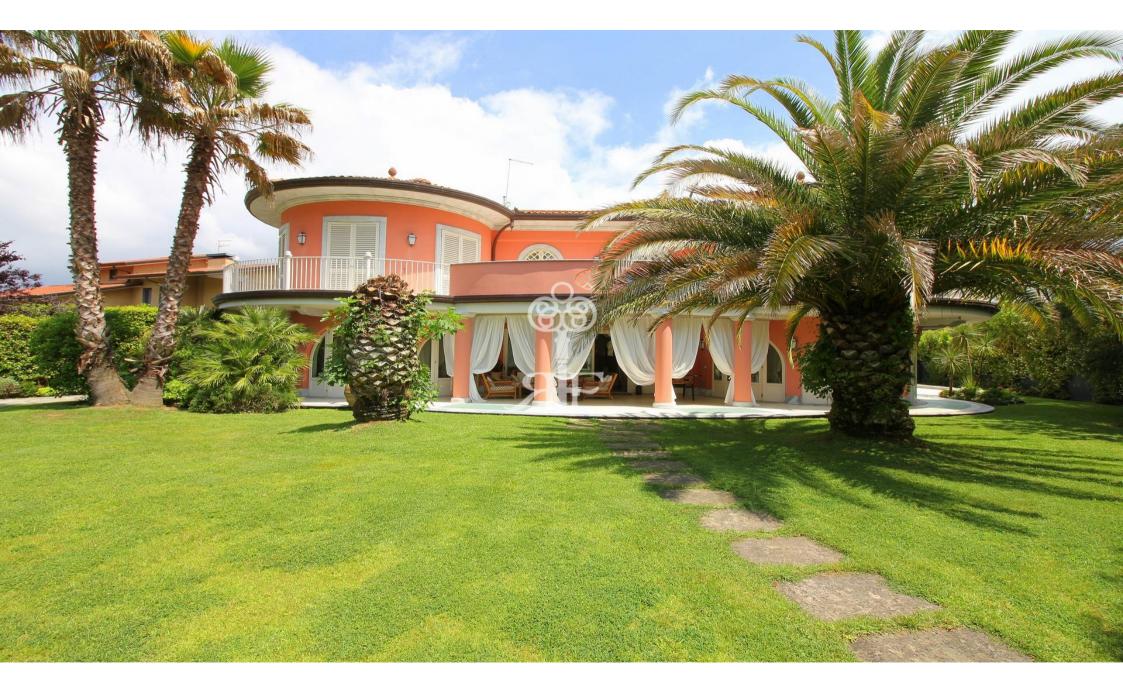

## Villa Due Torri

540 m<sup>2</sup>

2300 m<sup>2</sup>

950 mt

## Magnificent newly built villa with swimming pool and well-kept garden located in the most

The villa is surrounded by a well-kept garden of about 2300 sq.m.

On the ground floor it consists of a spacious living room, dining room, kitchen with access to the veranda, equipped for outdoor dining, a double bedroom with bathroom, service bathroom.