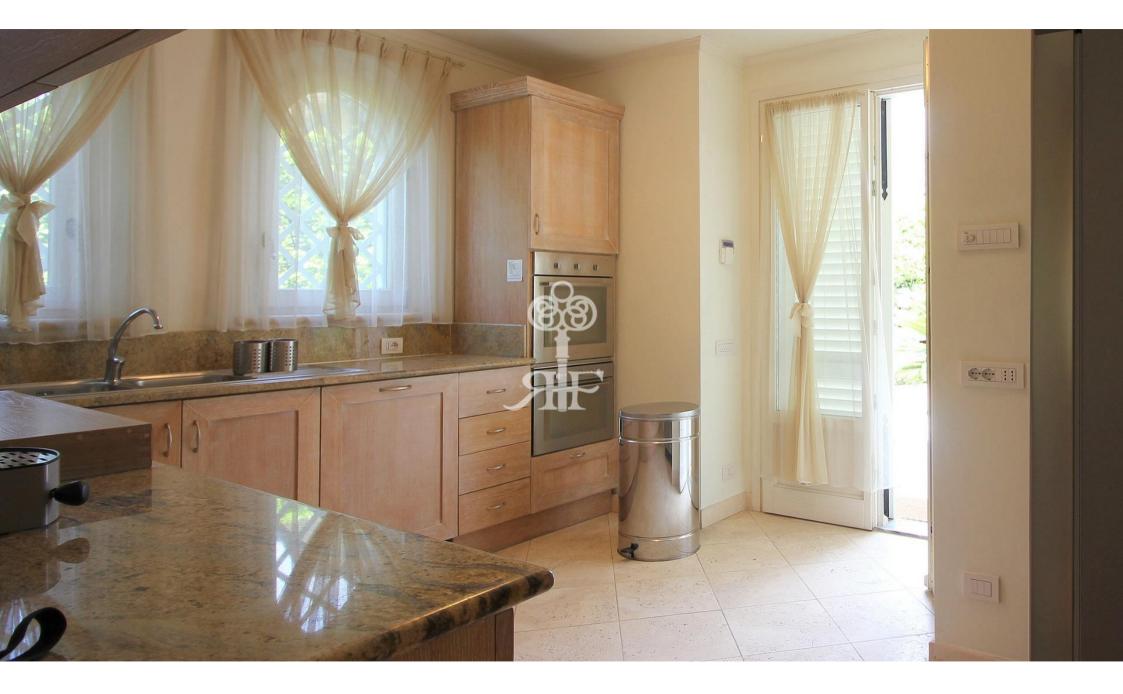

## Magnificent newly built villa with swimming pool and well-kept garden located in the most

The villa is surrounded by a well-kept garden of about 2300 sq.m.

On the ground floor it consists of a spacious living room, dining room, kitchen with access to the veranda, equipped for outdoor dining, a double bedroom with bathroom, service bathroom.